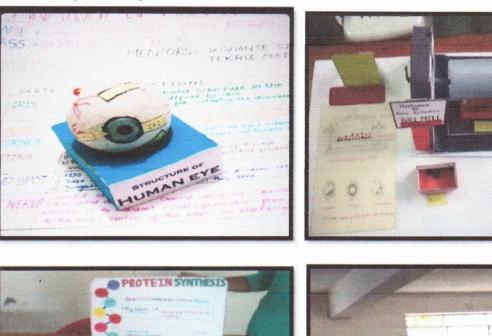

- I. Conferences/Workshop/Seminar/Poster or paper presentation
- II. Participation in national level competitions: Avishkar/Anvension
- III. Model Making Competition

Prof.(Dr. N.B.Ghiware PRINCIPAL Nanded Pharmacy College, Nanded.