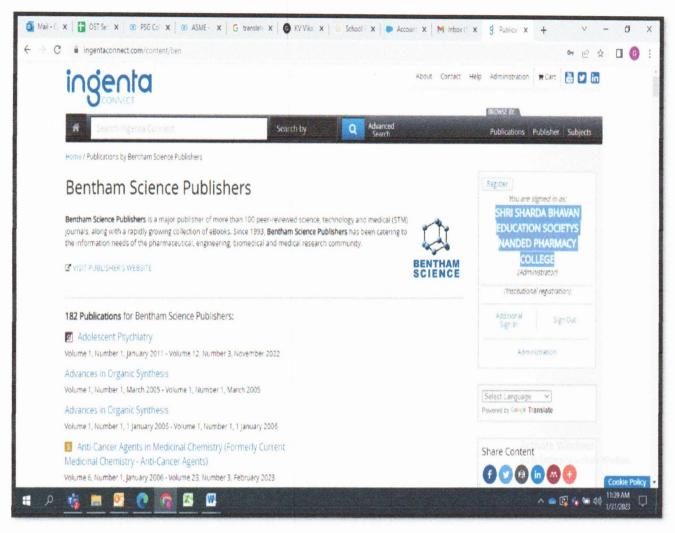

Date:

Conclusion:

The present study was carried out to compare the muscle relaxant property of Diazepam given in different concentrations is experimental model. The experimental model is rotarod test in Albino mice. The Diazepam and were given in concentration of drug increases, the muscle relaxant property is also increase when assesses by rotarod.