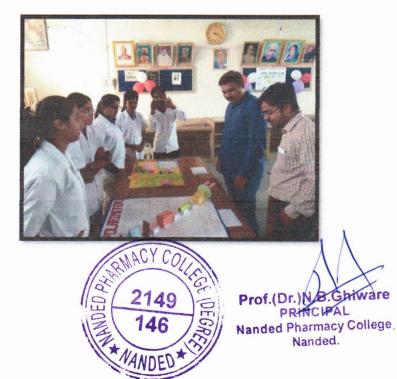

#### Sample Photos of Guest Lectures

Prof. (Dr.)N.B.Ghiware PRINCIPAL Nanded Pharmacy College, Nanded.

NANDED PHARMACY COLLEGE

Shyam Nagar, Nanded - 431 605 Maharashtra India (19.175868,77.307992) Phone - 91 2462 254347 Tele fax No. 91 2462 254445 (O) Visit: www.nandedpharmacycollege.org.in; Email: ssbesnpc146@gmail.com