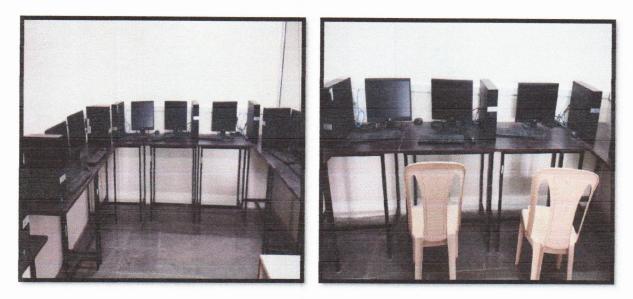

#### **ICT Enabled Teaching methods** TTT.

Information and Communication Technology (ICT) tools have revolutionized the way education is delivered and accessed. Here are some examples of ICT tools in education:

Multimedia Tools: Multimedia tools like videos, podcasts, and animations can be used to create engaging content that can help students learns complex concepts in a more simplified way.

Online Collaboration Tools: Online collaboration tools like Google Docs, Microsoft Teams, allow students and teachers to work together on projects and assignments, share ideas and feedback, and communicate in real-time.

Social Media: Social media platforms like YouTube. SlideShare can be used to share educational content, connect with other educators and students, and build online communities around specific topics or subjects. These are just a few examples of the many ICT tools available in education.

By integrating these tools into their teaching and learning processes, educators can create more engaging and effective learning experiences for their students.

We Nanded Pharmacy College extensively using the above ICT as an interactive tool to facilitate modern educational system.