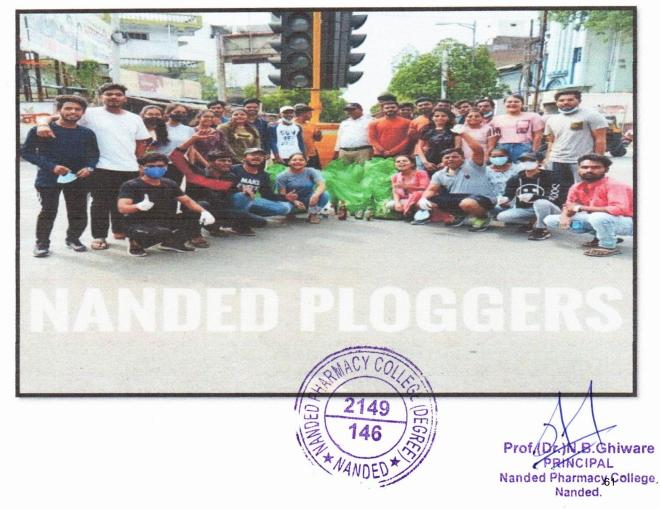

#### Ref. No. NPC / B. Pharm/

- IV. NSS (Extension activity) like Blood Donation Camp, Tree plantation, Yoga Day, Teachers Day, Republic Day, Health awareness, Swachh Bharat Abhiyan, Participation during Pharmacy week etc.
- V. Participation in Add on Courses.