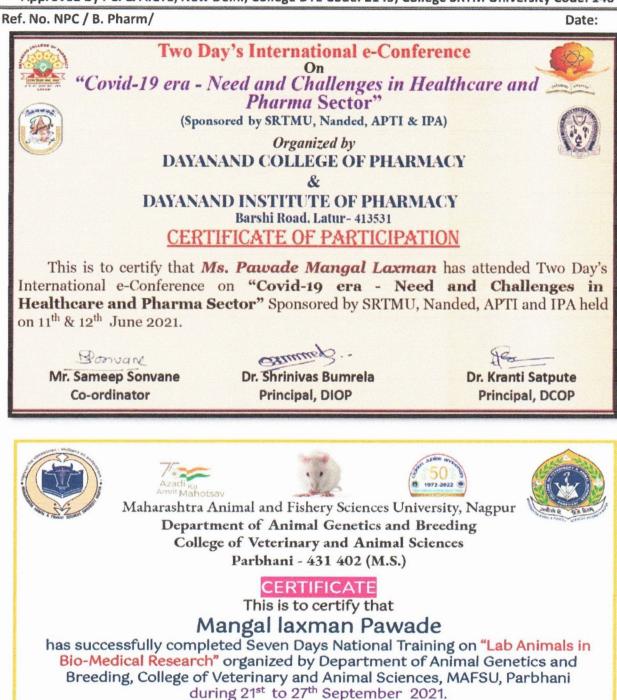

#### **III. Training/Internship by Students:**

| Sr.<br>No | Name of students | Place of training                       | Year                     | Duration |
|-----------|------------------|-----------------------------------------|--------------------------|----------|
| 1         | Kalyane Shital   | Shiv Shambhu Medical,<br>Mudkhed Nanded | 13/09/2022 to 13/10/2022 | 01 Month |
| 2         | Pawar Pratiksha  | Rishabh Medical Store,<br>Nanded        | 27/07/2021/31/08/2021    | 01 Month |
| 3         | Akmar Gitanjalee | Vijay Medical store, Nanded             | 09/09/2021 to 15/10/2021 | 01 Month |
| 4         | Chauhan Dhiraj   | Shri siddheshwar Medical                | 20/08/2021 to 24/09/2021 | 01 Month |
| 5         | Kiran Savle      | Shri Mauli Medical, Nanded              | 05/11/2020 to 08/12/2020 | 01 Month |
| 6         | Rushikesh Bhoyar | Shivaji Medical, Nanded                 | 06/11/2020 to 07/12/2020 | 01 Month |
| 7         | Kalyankar P      | Mukesh Medical                          | 02/11/2020 to 31/12/2020 | 01 Month |
| 8         | Nitin Chavhan    | Lupin Limited                           | 01/06/2019 to 31/06/2019 | 01 Month |
| 9         | Vinaya Bhagwat   | Lupin Limited                           | 12/05/2019 to 15/06/2019 | 01 Month |
| 10        | Nagsen Bhalerao  | Lupin Limited                           | 01/06/2018 to 31/06/2018 | 01 Month |
| 11        | Sayyeda Zoha     | Intershala Internship                   | Sept 2020 to Nov 2020    | 01 Month |
| 12        | Sayyeda Zoha     | Business development internship         | 25/11/2021 to 25/12/2021 | 01 Month |