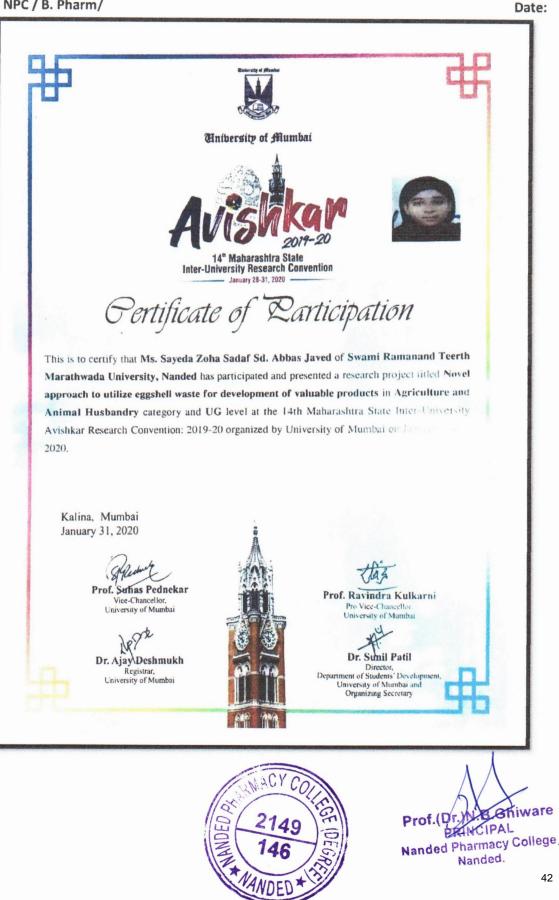

#### **III. Training/Internship by Students:**

| Sr.<br>No | Name of students | Place of training                       | Year                     | Duration |
|-----------|------------------|-----------------------------------------|--------------------------|----------|
| 1         | Kalyane Shital   | Shiv Shambhu Medical,<br>Mudkhed Nanded | 13/09/2022 to 13/10/2022 | 01 Month |
| 2         | Pawar Pratiksha  | Rishabh Medical Store,<br>Nanded        | 27/07/2021/31/08/2021    | 01 Month |
| 3         | Akmar Gitanjalee | Vijay Medical store, Nanded             | 09/09/2021 to 15/10/2021 | 01 Month |
| 4         | Chauhan Dhiraj   | Shri siddheshwar Medical                | 20/08/2021 to 24/09/2021 | 01 Month |
| 5         | Kiran Savle      | Shri Mauli Medical, Nanded              | 05/11/2020 to 08/12/2020 | 01 Month |
| 6         | Rushikesh Bhoyar | Shivaji Medical, Nanded                 | 06/11/2020 to 07/12/2020 | 01 Month |
| 7         | Kalyankar P      | Mukesh Medical                          | 02/11/2020 to 31/12/2020 | 01 Month |
| 8         | Nitin Chavhan    | Lupin Limited                           | 01/06/2019 to 31/06/2019 | 01 Month |
| 9         | Vinaya Bhagwat   | Lupin Limited                           | 12/05/2019 to 15/06/2019 | 01 Month |
| 10        | Nagsen Bhalerao  | Lupin Limited                           | 01/06/2018 to 31/06/2018 | 01 Month |
| 11        | Sayyeda Zoha     | Intershala Internship                   | Sept 2020 to Nov 2020    | 01 Month |
| 12        | Sayyeda Zoha     | Business development internship         | 25/11/2021 to 25/12/2021 | 01 Month |