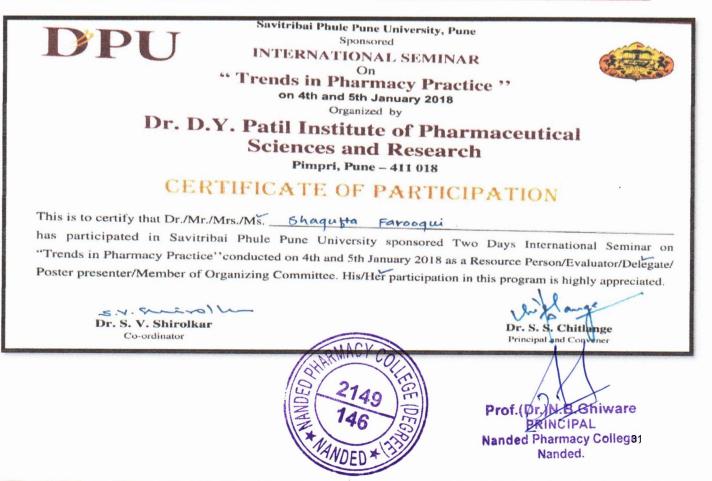

Seminars on Research methodology, Intellectual property Rights (IPR),

Entrepreneurship conducted during last five years (2017-2022)

| Sr.<br>No                  | Name of the guest       | Торіс                                                  | Date     | Organizer          | Co-ordinator    |
|----------------------------|-------------------------|--------------------------------------------------------|----------|--------------------|-----------------|
| 1                          | Dr. T. M. Kalyankar     | Intellectual Property Rights                           | 20/12/17 | Mr.S.K.Sarje       | Dr.M.H.Ghante   |
| 2                          | Mr. Pravin N. Muli      | Research Methodology                                   | 22/01/18 | Mr.A.B.Roge        | Mr. S. K. Sarje |
| 3                          | Mr. Shrinivas Uttarwar, | Entrepreneurship Skills                                | 20/02/18 | Mr.S.K. Sarje      | Mr. A. B. Roge  |
| 4                          | Mr. S. B. Jadhav        | Regulatory Affairs                                     | 15/03/18 | Mr.S.K. Sarje      | Dr.M.H.Ghante   |
| 5                          | Mr. S. B. Kanthale,     | Quality by Design in Product<br>Development            | 10/04/18 | Mr.S.K. Sarje      | Dr.M.H.Ghante   |
| 6                          | Ms. H. N. Khan          | IPR and Regulatory Affairs                             | 13/10/18 | Mr.S.K. Sarje      | Dr.M.H.Ghante   |
| 7                          | Mr. Syed Ansar          | Pharmacovigilance                                      | 15/11/18 | Mr.A.B.Roge        | Mr. S. K. Sarje |
| 8                          | Mr. S. B. Jadhav        | Clinical Trials                                        | 24/12/18 | Mr.S.N. Firke      | Mr. A. B. Roge  |
| 9                          | Ms. P. A. Kamble,       | QBD and ICH                                            | 21/01/19 | Mr.S.K. Sarje      | Mr. A. B. Roge  |
| 10                         | Mr. P. N. Muli          | Copy Rights and Fair Uses                              | 25/02/19 | Mr.A.B.Roge        | Mr. S. K. Sarje |
| 11                         | Mr. RajgopalBiyani,     | Young Entrepreneurship<br>development Programme        | 18/03/19 | Mr. A. B.<br>Roge  | Dr.M.H.Ghante   |
| 12                         | Ms. Sonali Bhagat,      | Good Laboratory Practices                              | 14/10/19 | Dr. S.K. Sarje     | Dr.M.H.Ghante   |
| 13                         | Mr. Kailash Rathi,      | Entrepreneurship Development                           | 05/11/19 | Dr. S.K. Sarje     | Dr.M.H.Ghante   |
| 14                         | Mr. Sameer Shafi,       | Drug Design and Drug<br>Development                    | 23/12/19 | Dr. A.B.Roge       | Dr. S. K. Sarje |
| 15                         | Mr. Girish Mogadpally,  | Manufacturing and Development of Herbal Drugs          | 08/02/20 | Dr. S. N.<br>Firke | Dr. S. K. Sarje |
| 16                         | Dr. P. A. Kamble,       | Intellectual Property Rights                           | 16/03/20 | Ms.<br>M.M.Muley   | Dr. S. K. Sarje |
| 17                         | Dr. S. K. Sarje,        | Protocol Designing for SMACY CO<br>Preclinical Studies | 2020 21  | Ms.<br>M.M.Muley   | Dr. A. B. Roge  |
| 2149 Prof.(Dt.)N.B.Ohiware |                         |                                                        |          |                    | N.B.Ohiware     |