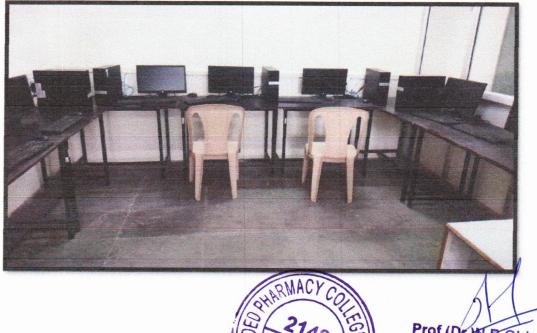

#### **ICT Enabled Teaching methods** TTT.

Information and Communication Technology (ICT) tools have revolutionized the way education is delivered and accessed. Here are some examples of ICT tools in education:

Multimedia Tools: Multimedia tools like videos, podcasts, and animations can be used to create engaging content that can help students learns complex concepts in a more simplified way.

Online Collaboration Tools: Online collaboration tools like Google Docs, Microsoft Teams, allow students and teachers to work together on projects and assignments, share ideas and feedback, and communicate in real-time.

Social Media: Social media platforms like YouTube. SlideShare can be used to share educational content, connect with other educators and students, and build online communities around specific topics or subjects. These are just a few examples of the many ICT tools available in education.

By integrating these tools into their teaching and learning processes, educators can create more engaging and effective learning experiences for their students.

We Nanded Pharmacy College extensively using the above ICT as an interactive tool to facilitate modern educational system.