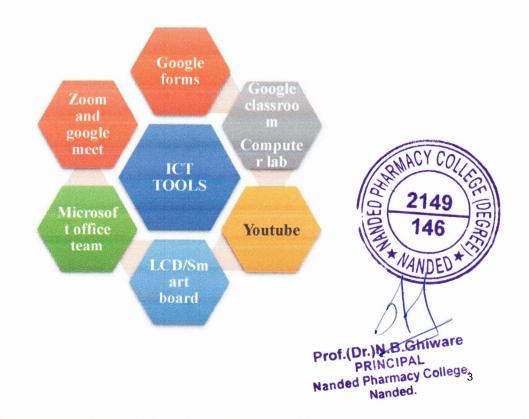

#### **ICT Enabled Teaching methods** TTT.

Information and Communication Technology (ICT) tools have revolutionized the way education is delivered and accessed. Here are some examples of ICT tools in education:

Multimedia Tools: Multimedia tools like videos, podcasts, and animations can be used to create engaging content that can help students learns complex concepts in a more simplified way.

Online Collaboration Tools: Online collaboration tools like Google Docs, Microsoft Teams, allow students and teachers to work together on projects and assignments, share ideas and feedback, and communicate in real-time.

Social Media: Social media platforms like YouTube. SlideShare can be used to share educational content, connect with other educators and students, and build online communities around specific topics or subjects. These are just a few examples of the many ICT tools available in education.

By integrating these tools into their teaching and learning processes, educators can create more engaging and effective learning experiences for their students.

We Nanded Pharmacy College extensively using the above ICT as an interactive tool to facilitate modern educational system.