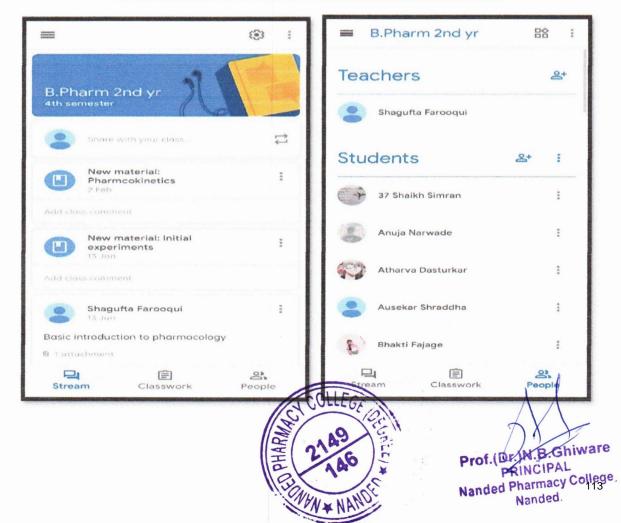

, <u>www.srtmun.ac.in</u> Approved by PCI & AICTE, New Delhi; College DTE Code: 2149; College SRTM University Code: 146

Ref. No. NPC / B. Pharm/ Sample Link of Google Classroom

Sr **Faculty Name Google classroom** No. 1 Ms. S.A Farooqui https://classroom.google.com/c/NDg0Mjk0NDg2ODM4?cjc=vewaoll 2 Dr. S N Firke https://classroom.google.com/c/MTIvNTg3MDgwMDU1?cjc=2h5cc4u 3 Mr. A K Daswad https://classroom.google.com/c/MjYyNDYyNzUwMTA5?cjc=jyiwpek 4 Mr. V.N Gunjkar https://classroom.google.com/c/MTIyMjE3MDIwNzg4 5 Ms. R.M Dhane https://classroom.google.com/c/OTY0Nzk0OTkwNDJa?cjc=4sxwv7r 6 Ms. S.A. Tekale https://classroom.google.com/c/OTOvMTE2NTYxMDJa?cic=nrnddvb 7 Dr.M.H Ghante https://classroom.google.com/c/NTE5NiI3NDUwNig0?cic=xe3vxwf

### Sample of Google Classroom Created By Faculty





### NANDED PHARMACY COLLEGE

Shyam Nagar, Nanded - 431 605 Maharashtra India (19.175868,77.307992) Phone - 91 2462 254347 Tele fax No. 91 2462 254445 (O)

Visit: www.nandedpharmacycollege.org.in; Email: ssbesnpc146@gmail.com

Affiliated to Swami Ramanand Teerth Marathwada University, Nanded, <u>www.srtmun.ac.in</u> Approved by PCI & AICTE, New Delhi; College DTE Code: 2149; College SRTM University Code: 146

Ref. No. NPC / B. Pharm/



| =                                                             | © 1            |                                  |
|---------------------------------------------------------------|----------------|----------------------------------|
| B.Ph 2nd Year AY 2020-2                                       | 18             |                                  |
|