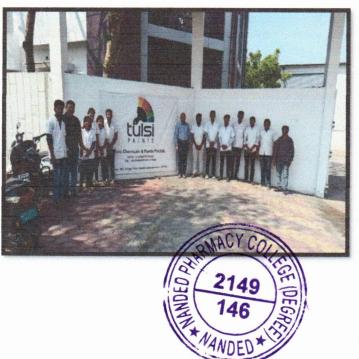

#### I. Industrial visits:

#### Summary of Industrial Visits Organized By NPC During Last Five Years

| Sr.No. | Name of industry                   | Date of visit | Class                    |
|--------|------------------------------------|---------------|--------------------------|
| 1.     | Yogesh Pharma Company              | 04/11/2019    | B. Pharm and M.<br>Pharm |
| 2.     | Tulsi Paints and chemical industry | 22/02/2022    | B. Pharm and M.<br>Pharm |
| 3.     | Wokhardt Company Aurangabad        | 13/02/2020    | M.Pharm                  |
| 4.     | RUSA Centre SRTMU Nanded           | 07/06/22      | M.Pharm                  |

Date:

Visit to Tulsi Paints and chemical industry

Prof.(Dr.)N.B.Ghiware PRINCIPAL 5 Nanded Pharmacy College, Nanded.

NANDED PHARMACY COLLEGE

Shyam Nagar, Nanded - 431 605 Maharashtra India (19.175868,77.307992) Phone – 91 2462 254347 Tele fax No. 91 2462 254445 (O) Visit: <u>www.nandedpharmacycollege.org.in;</u> Email: <u>ssbesnpc146@gmail.com</u>