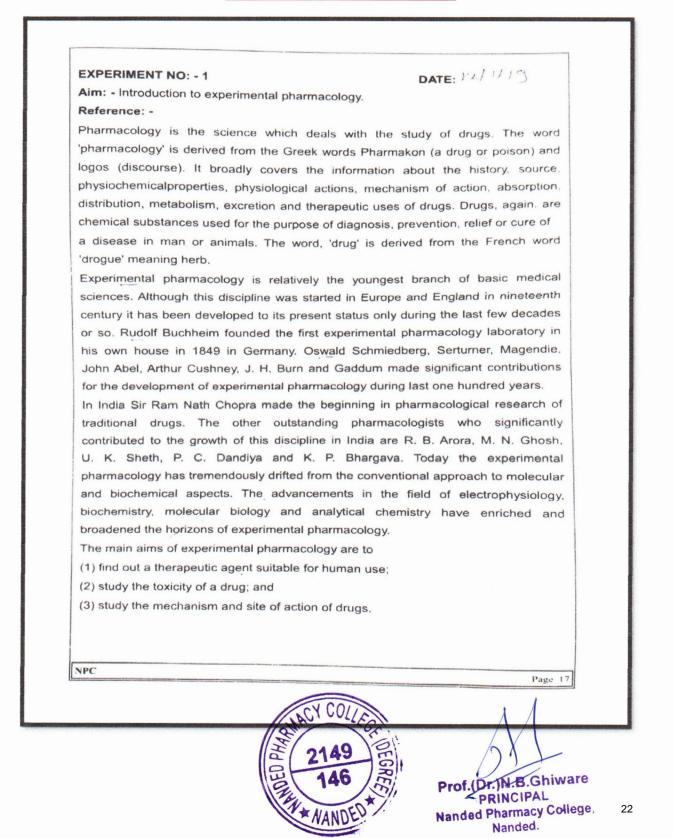

## **TEACHING LEARNING PROCESS**

#### **2.3.1 STUDENT CENTRIC METHODS**

Shri Sharda Bhavan Education Societies, Nanded Pharmacy College has always placed a priority on the holistic development of its students. To accomplish this, the institute employs a variety of student-centric approaches, including experiential learning, participatory learning, and problemsolving methodologies. Student-centric approaches make the teaching learning process enjoyable for both students and teachers. It boosts students' engagement and enthusiasm for learning.

#### **Experiential Learning Methods:**

We believe experiential learning as "the process of learning through doing." As a scientific professional programme, the pharmacy programme necessitates learning through experience. To meet programme requirements, we at Nanded Pharmacy College (NPC), Nanded, utilize the following Experiential Learning methods.