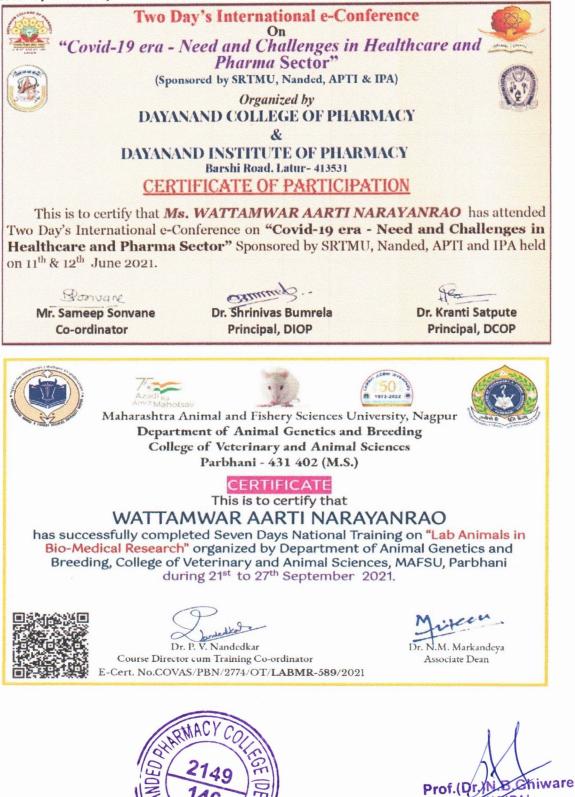

#### **III. Training/Internship by Students:**

| Sr.<br>No | Name of students | Place of training                       | Year                     | Duration |
|-----------|------------------|-----------------------------------------|--------------------------|----------|
| 1         | Kalyane Shital   | Shiv Shambhu Medical,<br>Mudkhed Nanded | 13/09/2022 to 13/10/2022 | 01 Month |
| 2         | Pawar Pratiksha  | Rishabh Medical Store,<br>Nanded        | 27/07/2021/31/08/2021    | 01 Month |
| 3         | Akmar Gitanjalee | Vijay Medical store, Nanded             | 09/09/2021 to 15/10/2021 | 01 Month |
| 4         | Chauhan Dhiraj   | Shri siddheshwar Medical                | 20/08/2021 to 24/09/2021 | 01 Month |
| 5         | Kiran Savle      | Shri Mauli Medical, Nanded              | 05/11/2020 to 08/12/2020 | 01 Month |
| 6         | Rushikesh Bhoyar | Shivaji Medical, Nanded                 | 06/11/2020 to 07/12/2020 | 01 Month |
| 7         | Kalyankar P      | Mukesh Medical                          | 02/11/2020 to 31/12/2020 | 01 Month |
| 8         | Nitin Chavhan    | Lupin Limited                           | 01/06/2019 to 31/06/2019 | 01 Month |
| 9         | Vinaya Bhagwat   | Lupin Limited                           | 12/05/2019 to 15/06/2019 | 01 Month |
| 10        | Nagsen Bhalerao  | Lupin Limited                           | 01/06/2018 to 31/06/2018 | 01 Month |
| 11        | Sayyeda Zoha     | Intershala Internship                   | Sept 2020 to Nov 2020    | 01 Month |
| 12        | Sayyeda Zoha     | Business development internship         | 25/11/2021 to 25/12/2021 | 01 Month |