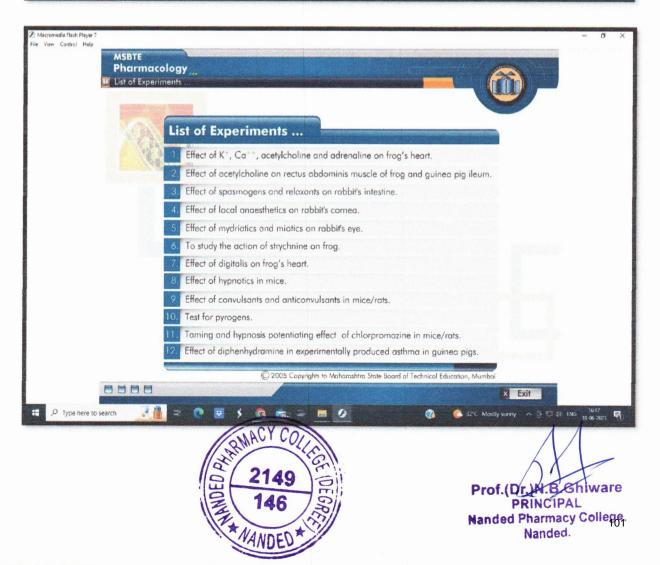

INDEX Date Marks Sign SI Page Name of the Experiments No. to study the principle 159 12/19 0.1 11 ( acatering of Actophoto meles to day the anticultures activity of phenytoin against man electreshock induced conversion of piz 87 12 W2/17 04 to endy the compulsive Lenavious induced by apo prophine fills modification by enterpremation in mile. I To study the annialitie 11/3/19 04 11 11 10/3/19 09 11 effect of diasopon is soil 14 deing elevated the more an To study the local once other a property of toda-can hydrochiaside ywng 23/8/19 24 11 15 neave when any sheling 1 . erne his 14 10 114 Prof.(Dr.)N.B.Ghiware PRINCIPAL Nanded Pharmacy Co