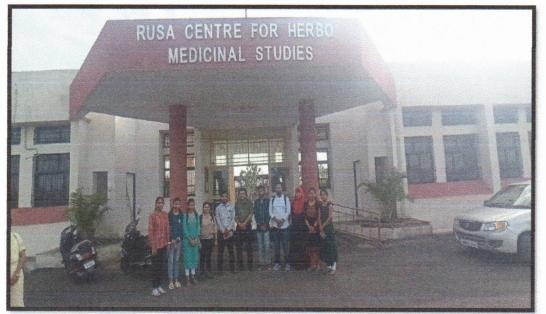

#### Summary of Industrial Visits Organized By NPC During Last Five Years

| Sr.No. | Name of industry                   | Date of visit | Class                    |
|--------|------------------------------------|---------------|--------------------------|
| 1.     | Yogesh Pharma Company              | 04/11/2019    | B. Pharm and M.<br>Pharm |
| 2.     | Tulsi Paints and chemical industry | 22/02/2022    | B. Pharm and M.<br>Pharm |
| 3.     | Wokhardt Company Aurangabad        | 13/02/2020    | M.Pharm                  |
| 4.     | RUSA Centre SRTMU Nanded           | 07/06/22      | M.Pharm                  |

#### Visit to Wokhardt Company Aurangabad

**RUSA Centre SRTMU Nanded** 

Prof. (Dr.)N.B. Ghiware PRINCIPAL Nanded Pharmacy College, Nanded,

NANDED PHARMACY COLLEGE

Shyam Nagar, Nanded - 431 605 Maharashtra India (19.175868,77.307992) Phone – 91 2462 254347 Tele fax No. 91 2462 254445 (O) Visit: www.nandedpharmacycollege.org.in; Email: <u>ssbesnpc146@gmail.com</u>