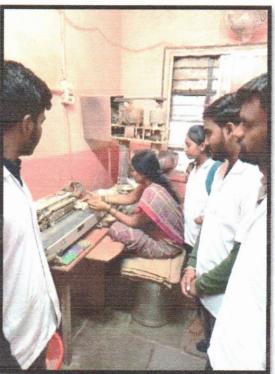

#### Summary of Industrial Visits Organized By NPC During Last Five Years

| Sr.No. | Name of industry                   | Date of visit | Class                    |
|--------|------------------------------------|---------------|--------------------------|
| 1.     | Yogesh Pharma Company              | 04/11/2019    | B. Pharm and M.<br>Pharm |
| 2.     | Tulsi Paints and chemical industry | 22/02/2022    | B. Pharm and M.<br>Pharm |
| 3.     | Wokhardt Company Aurangabad        | 13/02/2020    | M.Pharm                  |
| 4.     | RUSA Centre SRTMU Nanded           | 07/06/22      | M.Pharm                  |

#### Visit to Yogesh Pharma Company

Prof.(Dr.)N.B.Ghiware PRINCIPAL Nanded Pharmacy College, Nanded.