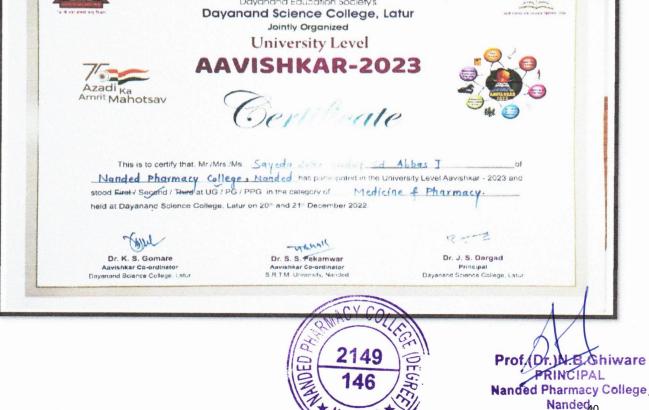

- I. Conferences/Workshop/Seminar/Poster or paper presentation
- II. Participation in national level competitions: Avishkar/Anvension
- III. Model Making Competition

Prof.(Dr. N.B.Ghiware PRINCIPAL Nanded Pharmacy College, Nanded.