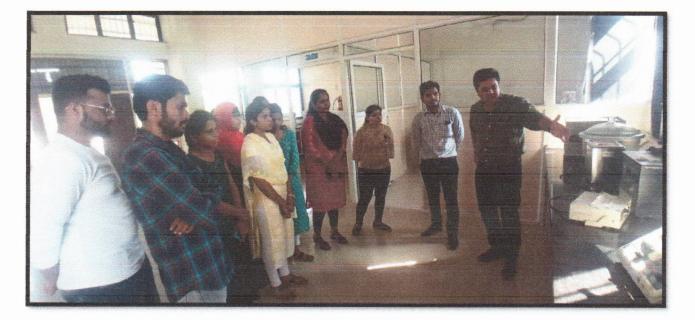

#### I. Industrial visits:

#### Summary of Industrial Visits Organized By NPC During Last Five Years

| Sr.No. | Name of industry                   | Date of visit | Class                    |
|--------|------------------------------------|---------------|--------------------------|
| 1.     | Yogesh Pharma Company              | 04/11/2019    | B. Pharm and M.<br>Pharm |
| 2.     | Tulsi Paints and chemical industry | 22/02/2022    | B. Pharm and M.<br>Pharm |
| 3.     | Wokhardt Company Aurangabad        | 13/02/2020    | M.Pharm                  |
| 4.     | RUSA Centre SRTMU Nanded           | 07/06/22      | M.Pharm                  |

#### Visit to Yogesh Pharma Company

Prof.(Dr.)N.B.Ghiware PRINCIPAL Nanded Pharmacy College, Nanded.