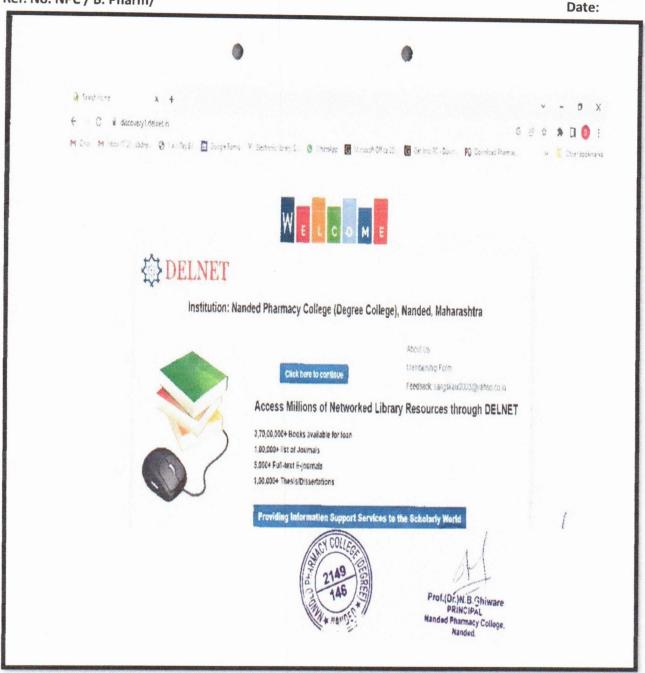

Date:

Conclusion:

The present study was carried out to compare the muscle relaxant property of Diazepam given in different concentrations is experimental model. The experimental model is rotarod test in Albino mice. The Diazepam and were given in concentration of drug increases, the muscle relaxant property is also increase when assesses by rotarod.