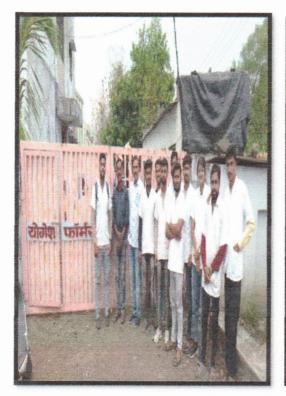

#### Summary of Industrial Visits Organized By NPC During Last Five Years

| Sr.No. | Name of industry                   | Date of visit | Class                    |
|--------|------------------------------------|---------------|--------------------------|
| 1.     | Yogesh Pharma Company              | 04/11/2019    | B. Pharm and M.<br>Pharm |
| 2.     | Tulsi Paints and chemical industry | 22/02/2022    | B. Pharm and M.<br>Pharm |
| 3.     | Wokhardt Company Aurangabad        | 13/02/2020    | M.Pharm                  |
| 4.     | RUSA Centre SRTMU Nanded           | 07/06/22      | M.Pharm                  |

#### Visit to Yogesh Pharma Company

Prof.(Dr.)N.B.Ghiware PRINCIPAL Nanded Pharmacy College, Nanded.