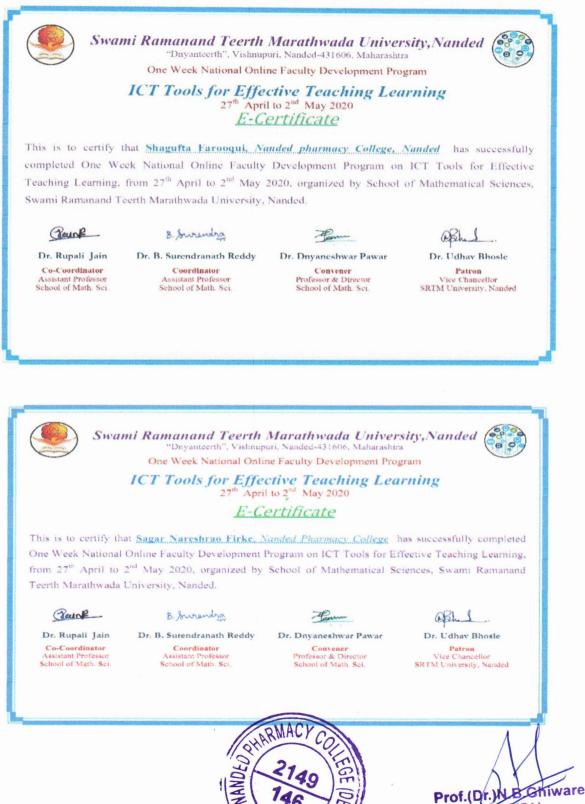

www.srtmun.ac.in Approved by PCI & AICTE, New Delhi; College DTE Code: 2149; College SRTM University Code: 146 Date:

Ref. No. NPC / B. Pharm/

Sample of Online Lectures Conducted By Zoom Meeting Application





Prof.(Dr.) N.B.Ghiware PRINCIPAL

Nanded Pharmacy College, Nanded. 115



# NANDED PHARMACY COLLEGE

Shyam Nagar, Nanded - 431 605 Maharashtra India (19.175868,77.307992) Phone - 91 2462 254347 Tele fax No. 91 2462 254445 (O)

Visit: www.nandedpharmacycollege.org.in; Email: ssbesnpc146@gmail.com

Affiliated to Swami Ramanand Teerth Marathwada University, Nanded, <u>www.srtmun.ac.in</u> Approved by PCI & AICTE, New Delhi; College DTE Code: 2149; College SRTM University Code: 146

Ref. No. NPC / B. Pharm/

Date:

Sample of Faculty Development Program Certificate By Faculty Members



PRINCIPAL Nanded Pharmacy College, Nanded.



NANDED PHARMACY COLLEGE

Shyam Nagar, Nanded - 431 605 Maharashtra India (19.175868,77.307992) Phone - 91 2462 254347 Tele fax No. 91 2462 254445 (O)

Visit: www.nandedpharmacycollege.org.in; Email: ssbesnpc146@gmail.com

Affiliated to Swami Ramanand Teerth Marathwada University, Nanded, <u>www.srtmun.ac.in</u> Approved by PCI & AICTE, New Delhi; College DTE Code: 2149; College SRTM University Code: 146

Ref. No. NPC / B. Pharm/

Swami Ramanand Teerth Marathwada University, Nanded 'Dnyanteerth'', Vishnupuri, Nanded-431606, Maharashtra 00 One Week National Online Faculty Development Program ICT Tools for Effective Teaching Learning 27<sup>th</sup> April to 2<sup>nd</sup> May 2020 E-Certificate This is to certify that Swati, Ashokran Tekale, Na