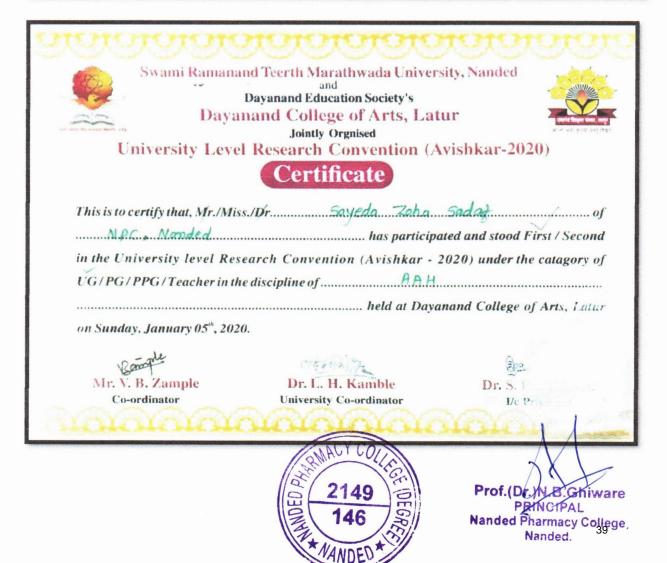

- I. Conferences/Workshop/Seminar/Poster or paper presentation
- II. Participation in national level competitions: Avishkar/Anvension
- III. Model Making Competition

Prof.(Dr. N.B.Ghiware PRINCIPAL Nanded Pharmacy College, Nanded.