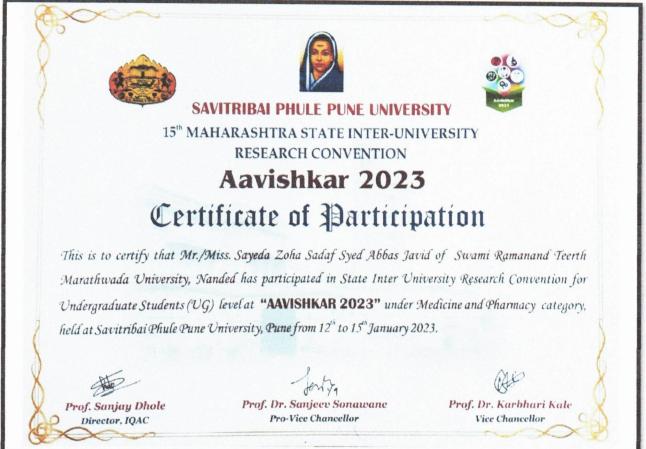

- I. Conferences/Workshop/Seminar/Poster or paper presentation
- II. Participation in national level competitions: Avishkar/Anvension
- III. Model Making Competition

Prof.(Dr. N.B.Ghiware PRINCIPAL Nanded Pharmacy College, Nanded.