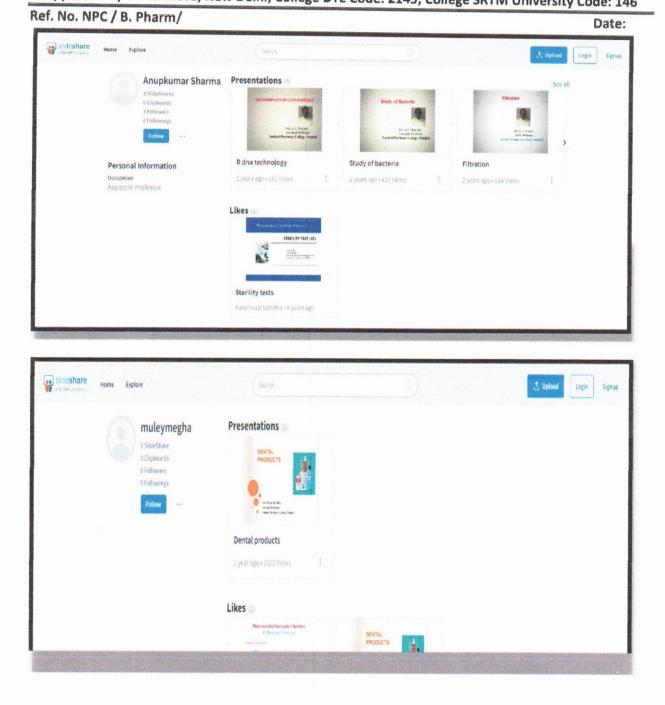

Social Media: Social media platforms like YouTube. SlideShare can be used to share educational content, connect with other educators and students, and build online communities around specific topics or subjects. These are just a few examples of the many ICT tools available in education.