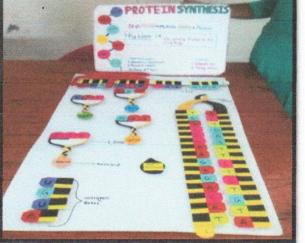

- I. Conferences/Workshop/Seminar/Poster or paper presentation
- II. Participation in national level competitions: Avishkar/Anvension
- III. Model Making Competition

Prof.(Dr. N.B.Ghiware PRINCIPAL Nanded Pharmacy College, Nanded.