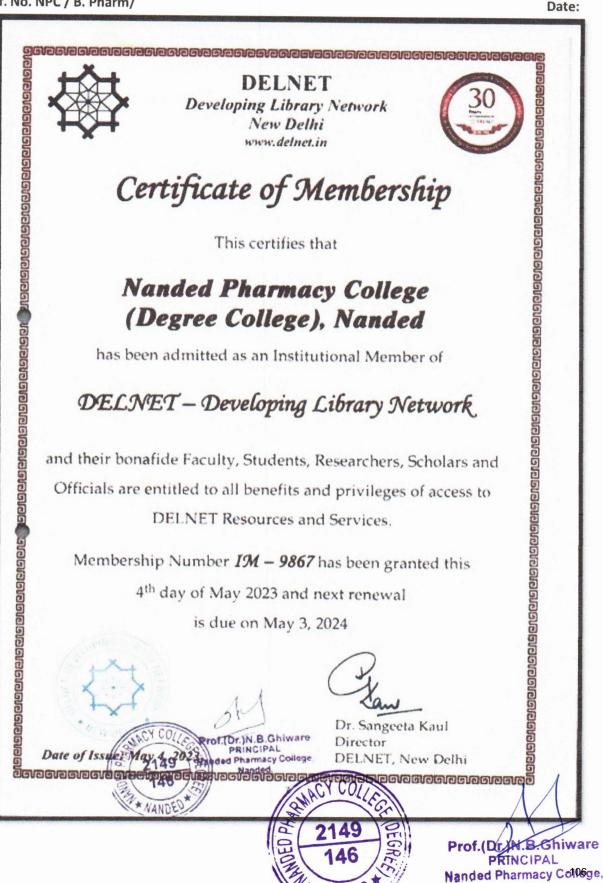

Date:

Conclusion:

The present study was carried out to compare the muscle relaxant property of Diazepam given in different concentrations is experimental model. The experimental model is rotarod test in Albino mice. The Diazepam and were given in concentration of drug increases, the muscle relaxant property is also increase when assesses by rotarod.