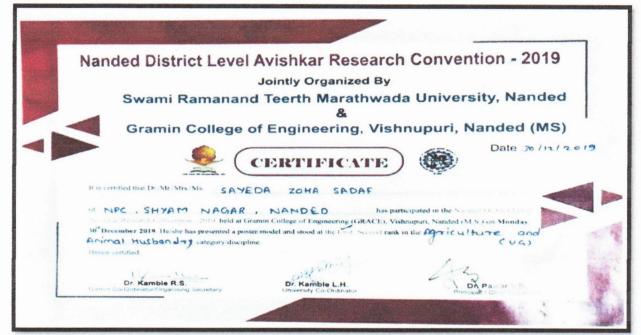

il.com

Affiliated to Swami Ramanand Teerth Marathwada University, Nanded, <u>www.srtmun.ac.in</u> Approved by PCI & AICTE, New Delhi; College DTE Code: 2149; College SRTM University Code: 146 Ref. No. NPC / B. Pharm/ Date:

Sample Certificates of Avishkar Events Received by Students







Prof.(Dr.)N.B. Ghiware PRINCIPAL Nanded Pharmacy College, Nanded. 38



# NANDED PHARMACY COLLEGE

Shyam Nagar, Nanded - 431 605 Maharashtra India (19.175868,77.307992) Phone – 91 2462 254347 Tele fax No. 91 2462 254445 (O) Visit: www.nandedpharmacycollege.org.in; Email: ssbesnpc146@gmail.com

Affiliated to Swami Ramanand Teerth Marathwada University, Nanded, www.srtmun.ac.in

Approved by PCI & AICTE, New Delhi; College DTE Code: 2149; College SRTM University Code: 146

Date:

Ref. No. NPC / B. Pharm/







# NANDED PHARMACY COLLEGE

Shyam Nagar, Nanded - 431 605 Maharashtra India (19.175868,77.307992) Phone - 91 2462 254347 Tele fax No. 91 2462 254445 (O)

Visit: www.nandedpharmacycollege.org.in; Email: ssbesnpc146@gmail.com

Affiliated to Swami Ramanand Teerth Marathwada University, Nanded, <u>www.srtmun.ac.in</u> Approved by PCI & AICTE, New Delhi; College DTE Code: 2149; College SRTM University Code: 146

Date:

Ref. No. NPC / B. Pharm/

SWAMI RAMANAND TEERTH MARATHWADA UNIVERSITY, NANDED. AND N.E.S. SCIENCE COLLEGE, NANDED. (Affiliated to Swami Ramanand Teerth Marathwada University, Nanded) (Reaccredited with "A" grade by NAAC with (CGPA 3 38) 3" (ycle, CPE Status DST - FIST, Best College Award (SRTMUN) 75 आज़ादी<sub>का</sub> अमृत महोत्सव Jointly Organised District-Level-"Avishkar"