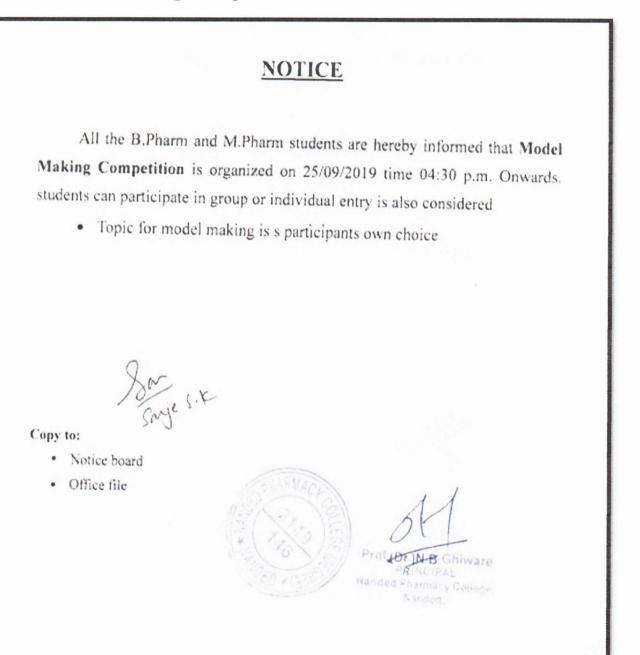

- I. Conferences/Workshop/Seminar/Poster or paper presentation
- II. Participation in national level competitions: Avishkar/Anvension
- III. Model Making Competition

Prof.(Dr. N.B.Ghiware PRINCIPAL Nanded Pharmacy College, Nanded.