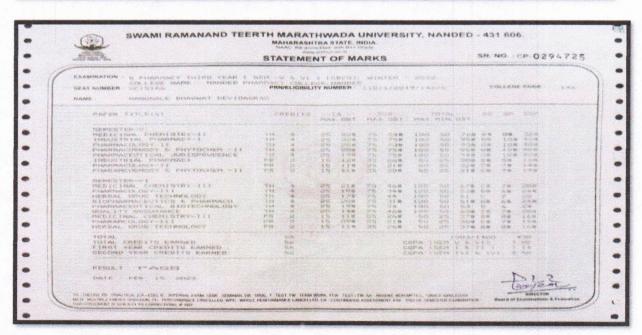

|                                 |                                                    |                                                                                         |                                  | 34 1542 E S<br>346 355 E S |                                             |                                                             |                          | <b>N</b>                                         |                                                                               |             |





Prof.(Dr.)N.B.Ghiware
PRINCIPAL
Nanded Pharmacy College,
Nanded.



## NANDED PHARMACY COLLEGE

Opp- Kasturba Matru Seva Kendra, Shyam Nagar, Nanded - 431 605 Maharashtra, India Phone - 02462- 251118 Tele fax No. 02462- 254445 (O)

Visit: www.nandedpharmacycollege.org Email: - ssbesnpc146@gmail.com Affiliated to Swami Ramanand Teerth Marathwada University, Nanded, www.srtmun.ac.in,

DTE CODE- 2149

S.R.T.M.U. NANDED CODE- 146

Approved by All India Council for Technical Education, New Delhi, www.aicte-india.org

NPC/BPHARM/ 2023-24/ /

Date: 03 0.5 2023

प्रति, मा.संचालक, परीक्षा व मुल्यमापन मंडळ, स्वामी रामानंद तीर्थ मराठवाडा विद्यापीठ, नांदेड.

विषय : हिवाळी -२०२२ परीक्षेचे GRM च्या निकाला प्रमाणे नवीन गुणपत्रक मिळणे बाबत.

महोदय,

उपरोक्त विषयानुसार प्रस्तुत महाविद्यालयातील बी.फार्म