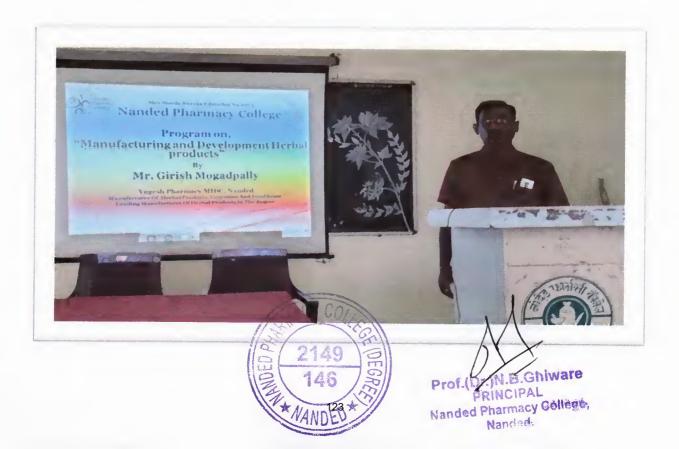

Ref. No. NPC / B. Pharm/1-10

Date: 07/04/18

To,

Mr. S. B. Kanthale, School of Pharmacy, S. R.T.M. U, Nanded

#### Respected Sir

On behalf of Institutional Research Innovation Committee of Nanded Pharmacy College, Nanded. I am Dr. M. H. Ghante, Member, take immense pleasure in having you as a guest lecturer for the Seminar on Quality by Design in Product Development on 10/04/18 at 04:00 p.m. in our college. Please consider this letter as a humble invitation and kindly revert back with a positive response. It would be deeply appreciated.

nanded pharmacy college

NOTICE

All the Staff and M.Pharm students are hereby informed that a seminar on "Quality by **Design in Product Development**" is scheduled on 10/04/18 time 04:00 p.m. All are instructed to attend the seminar without fail.

Speaker-Mr. S. B. Kanthale, School of Pharmacy, S. R.T.M. U, Nanded

Copy to:

- Notice board
- Office file

Date: 07-04-18

Prof.(Dr.)N.B.Ghiware PRINCIPAL Nanded Pharmacy College, Nanded.

## ATTENDANCE CERTIFICATE

This is to certify that Mr. S. B. Kanthale School of Pharmacy, S.R.T.M.U, Nanded Has conducted the Seminar on Quality by Design in Product Development on10/04/18 at 4:00p.m.at Nanded Pharmacy College. College acknowledges and appreciates your valuable guidance and spending time for this activity.

## Seminar on Quality by Design in Product Development