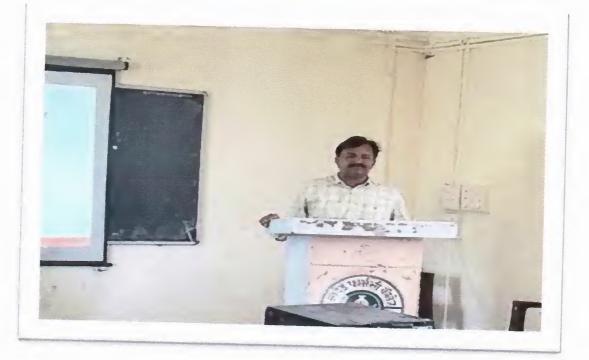

#### REPORT

The Institutional Research Innovation Committee of Nanded Pharmacy College organized seminar on Intellectual Property Rights 20<sup>th</sup> Dec 2017 at 04:00 p.m. Dr. N. B. Ghiware, Principal, was the convener of the seminar. He appreciated the efforts of the staff in organizing the seminar. Dr. M. H. Ghante was the coordinator of the seminar.

Dr. T. M. Kalyankar Assistant Professor, Department of Pharmaceutical Chemistry, School of Pharmacy, Swami Ramanand Teerth Marathwada University, Nanded was the chief guest of the seminar. He delivered a talk on Intellectual Property Rights. Total 16 students have attended this seminar. The seminar was concluded by a vote of thanks by Mr. A. B. Roge