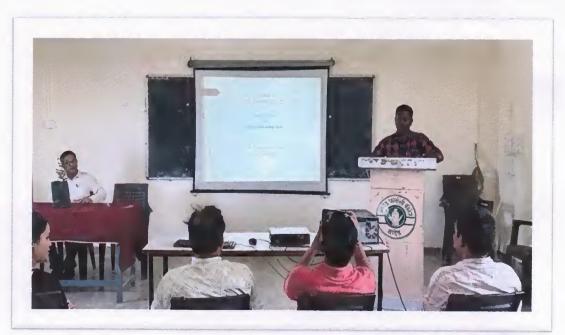

#### REPORT

The Institutional Research innovation committee of Nanded Pharmacy College organized a seminar on Entrepreneurship Skill 20<sup>th</sup> Feb 2018 at 04:00 p.m. Dr. N. B. Ghiware, Principal, of Nanded Pharmacy College, was the convener of the seminar. He appreciated the efforts of the staff in organizing the seminar. Mr. A. B. Roge was the co-ordinator of the seminar.

Mr. Shrinivas Uttarwar, Nanded was the chief guest of the seminar. He delivered a talk on Entrepreneurship Skills. Total 28 students attended this seminar. The seminar was concluded by a vote of thanks by Mr. S. N. Firke.