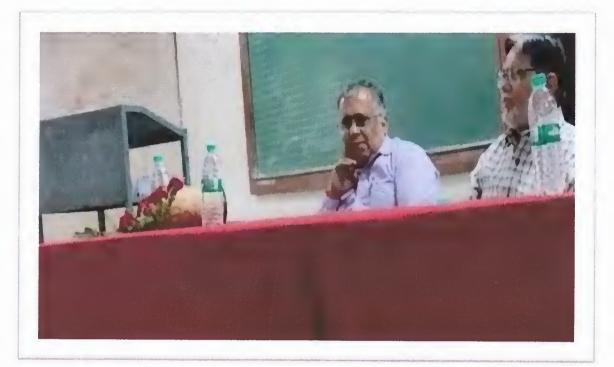

#### REPORT

The Institutional Research Innovation Committee of Nanded Pharmacy College organized seminar on Intellectual Property Rights 20<sup>th</sup> Dec 2017 at 04:00 p.m. Dr. N. B. Ghiware, Principal, was the convener of the seminar. He appreciated the efforts of the staff in organizing the seminar. Dr. M. H. Ghante was the coordinator of the seminar.

Dr. T. M. Kalyankar Assistant Professor, Department of Pharmaceutical Chemistry, School of Pharmacy, Swami Ramanand Teerth Marathwada University, Nanded was the chief guest of the seminar. He delivered a talk on Intellectual Property Rights. Total 16 students have attended this seminar. The seminar was concluded by a vote of thanks by Mr. A. B. Roge