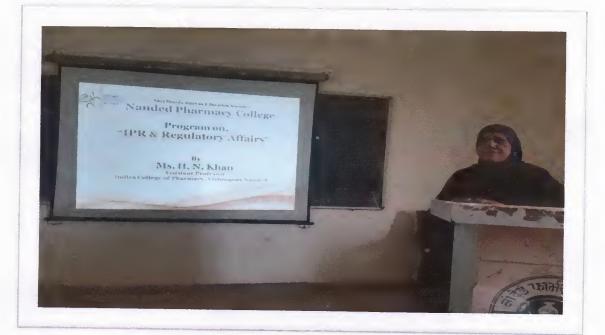

#### 3.2.2. Number of Seminars including on Research methodology, Intellectual property Rights (IPR), Entrepreneurship conducted during last five years (2017-2022)

| Sr.no. | Name of the Speaker                                               | Торіс                                  | Date         | Organizer     | Coordinator     |
|--------|-------------------------------------------------------------------|----------------------------------------|--------------|---------------|-----------------|
| 1.     | Dr. T. M. Kalyankar,<br>School of Pharmacy,<br>S.R.T.M.U, Nanded  | Intellectual<br>Property<br>Rights     | 20/12/2017   | Mr.S.K.Sarje  | Dr.M.H.Ghante   |
| 2.     | Mr. Pravin N. Muli<br>Indira College of Pharmacy,<br>Nanded.      | Research<br>Methodology                | 22/01/2018   | Mr.A.B.Roge   | Mr. S. K. Sarje |
| 3.     | Mr. Shrinivas Uttarwar,<br>Impulse Division Cipla,<br>Nanded.     | Entrepreneurs<br>hip Skills            | 20/02/2018   | Mr.S.K. Sarje | Mr. A. B. Roge  |
| 4.     | Mr. S. B. Jadhav<br>Indira College of Pharmacy,<br>Nanded         | Regulatory<br>Affairs                  | 15/03/2018   | Mr.S.K. Sarje | Dr.M.H.Ghante   |
| 5.     | Mr. S. B. Kanthale,<br>School of Pharmacy,<br>S. R.T.M. U, Nanded | QualitybyDesigninProductDevelopment    | . 10/04/2018 | Mr.S.K. Sarje | Dr.M.H.Ghante   |
| 6.     | Ms. H. N. Khan<br>Indira College of Pharmacy,<br>Nanded           | IPR and<br>Regulatory<br>Affairs ARMAC | 13/10/2018   | Mr.S.K. Sarje | Dr.M.H.Ghante   |
| 7.     | Mr. Syed Ansar                                                    | Pharmacevilia<br>146                   | 915Y P2 1018 | Mr.A.B.Roge   | Mr. S. K. Sarje |

#### REPORT

The Institutional Research Innovation Committee of Nanded Pharmacy College organized seminar on Intellectual Property Rights 20<sup>th</sup> Dec 2017 at 04:00 p.m. Dr. N. B. Ghiware, Principal, was the convener of the seminar. He appreciated the efforts of the staff in organizing the seminar. Dr. M. H. Ghante was the coordinator of the seminar.

Dr. T. M. Kalyankar Assistant Professor, Department of Pharmaceutical Chemistry, School of Pharmacy, Swami Ramanand Teerth Marathwada University, Nanded was the chief guest of the seminar. He delivered a talk on Intellectual Property Rights. Total 16 students have attended this seminar. The seminar was concluded by a vote of thanks by Mr. A. B. Roge