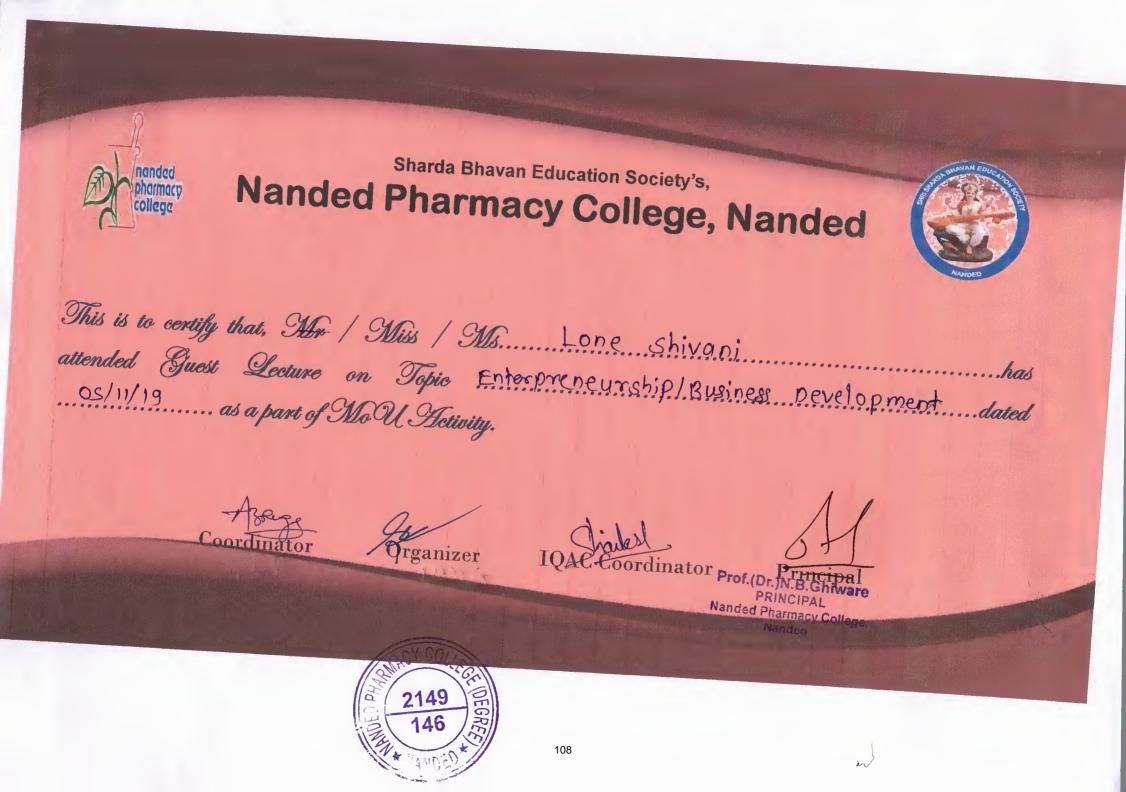

Affiliated to Swami Ramanand Teerth Marathwada University, Nanded, <u>www.srtmun.ac.in</u> Approved by PCI & AICTE, New Delhi; College DTE Code: 2149; College SRTM University Code: 146

|     | Indira College of Pharmacy,<br>Nanded                             | lance                                                     |            |                    |                 |
|-----|-------------------------------------------------------------------|-----------------------------------------------------------|------------|--------------------|-----------------|
|     | Mr. S. B. Jadhav<br>Indira College of Pharmacy,<br>Nanded         | Clinical<br>Trials                                        | 24/12/2018 | Mr. S. N.<br>Firke | Mr. A. B. Roge  |
| 9.  | Ms. P. A. Kamble, School of<br>Pharmacy,S.R.T.M.U, Nanded         | QBD and<br>ICH                                            | 21/01/2019 | Mr.S.K. Sarje      | Mr. A. B. Rog   |
| 10. | Mr. P. N. Muli<br>Indira College of Pharmacy,<br>Nanded           | Copy Rights<br>and Fair Uses                              | 25/02/2019 | Mr.A.B.Roge        | Mr. S. K. Sarje |
| 11. | Mr. Rajgopal Biyani,<br>Vardhaman Cosmetics &<br>Herbals, Nanded. | Young<br>entrepreneurs<br>hip<br>development<br>Programme | 18/03/2019 | Mr.A.B.Roge        | Dr.M.H.Ghan     |
| 12. | Ms. Sonali Bhagat,<br>Indira College of Pharmacy,<br>Nanded       | Good<br>Laboratory<br>Practices                           | 14/10/2019 | Dr.S.K. Sarje      | Dr.M.H.Ghant    |
| 13. | Mr. Kailash Rathi,<br>Tulsi Chemicals &<br>Paints,Nanded.         | Entrepreneurs<br>hip<br>Development                       | 05/11/2019 | Dr.S.K. Sarje      | Dr.M.H.Ghan     |
| 14. | Mr. Sameer Shafi,<br>Shivlingeshwar College of                    | Drug Design                                               | 23/12/2019 | Dr.A.B.Roge        | Dr. S. K. Sarje |