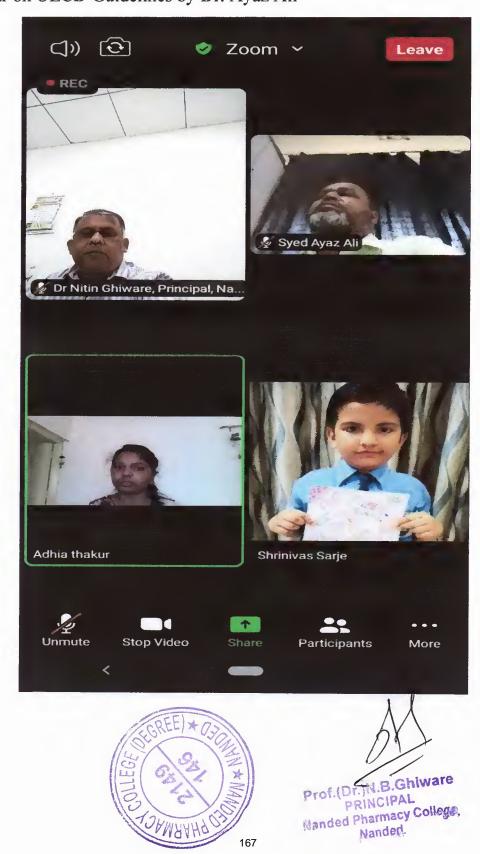

seminar.

Dr. Ayaz Ali, Professor, Y B Chavan college of Pharmacy, Rauzabagh, Aurangabad, was the chief guest of the seminar. He delivered a talk on Recent Trends in Clinical Pharmacology Total 13 students have attended this seminar. The seminar was concluded by a vote of thanks by Dr. A. B. Roge.





## NANDED PHARMACY COLLEGE

Shyam Nagar, Nanded - 431 605 Maharashtra India (19.175868,77.307992) Phone – 91 2462 254347 Tele fax No. 91 2462 254445 (O)

Visit: www.nandedpharmacycollege.org.in; Email: ssbesnpc146@gmail.com

Affiliated to Swami Ramanand Teerth Marathwada University, Nanded, <u>www.srtmun.ac.in</u> Approved by PCI & AICTE, New Delhi; College DTE Code: 2149; College SRTM University Code: 146

Ref. No. NPC / B. Pharm/ Seminar on OECD Guidelines by Dr. Ayaz Ali Date: 27 109124





Certificate



Shri Sharda Bhavan Education Society's,

# **Nanded Pharmacy College, Nanded**

This is to certify that, Mr / Miss / Ms....Kandhate Shankat has attended a seminar on OECD Guidlines held on 27/09/2021

Coordinator



Certíficate



Shri Sharda Bhavan Education Society's,

# **Nanded Pharmacy College, Nanded**



IQAC Cool rdinator

## NANDED PHARMACY COLLEGE

Shyam Nagar, Nanded - 431 605 Maharashtra India (19.175868,77.307992) Phone - 91 2462 254347 Tele fax No. 91 2462 254445 (O) Visit: www.nandedpharmacycollege.org.in; Email: ssbesnpc146@gmail.com

Affiliated to Swami Ramanand Teerth Marathwada University, Nanded, www.srtmun.ac.in Approved by PCI & AICTE, New Delhi; College DTE Code: 2149; College SRTM University Code: 146

Ref. No. NPC / B. Pharm/ - 8

nandad armacy c