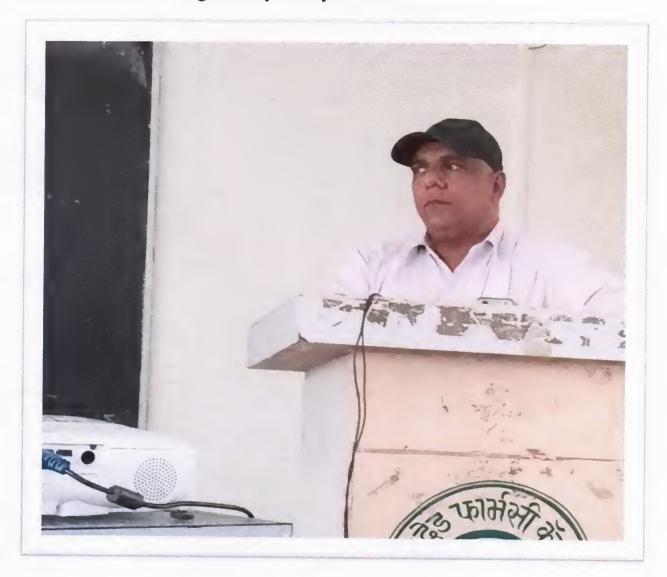

#### REPORT

The Institutional Research Innovation Committee of Nanded Pharmacy College organized seminar on Intellectual Property Rights 20<sup>th</sup> Dec 2017 at 04:00 p.m. Dr. N. B. Ghiware, Principal, was the convener of the seminar. He appreciated the efforts of the staff in organizing the seminar. Dr. M. H. Ghante was the coordinator of the seminar.

Dr. T. M. Kalyankar Assistant Professor, Department of Pharmaceutical Chemistry, School of Pharmacy, Swami Ramanand Teerth Marathwada University, Nanded was the chief guest of the seminar. He delivered a talk on Intellectual Property Rights. Total 16 students have attended this seminar. The seminar was concluded by a vote of thanks by Mr. A. B. Roge