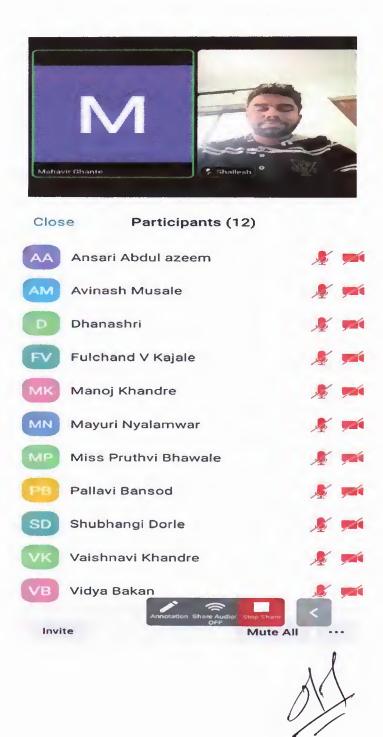

ol of Pharmacy, Swami Ramanand Teerth Marathwada University, Nanded was the chief guest of the seminar. He delivered a talk on Trademarks. Total 12 students have attended this seminar. The seminar was concluded by a vote of thanks by Dr. A. B. Roge.



B.Ghiware RINCIPAL Nunded Pharmacy College

Nanded.



## NANDED PHARMACY COLLEGE

Shyam Nagar, Nanded - 431 605 Maharashtra India (19.175868,77.307992) Phone – 91 2462 254347 Tele fax No. 91 2462 254445 (O)

Visit: www.nandedpharmacycollege.org.in; Email: ssbesnpc146@gmail.com

Affiliated to Swami Ramanand Teerth Marathwada University, Nanded, <u>www.srtmun.ac.in</u> Approved by PCI & AICTE, New Delhi; College DTE Code: 2149; College SRTM University Code: 146

Ref. No. NPC / B. Pharm/ Seminar on Trademarks by Dr. M.H.Ghante Date: 15/03/21





# This is to certify that Mr/Miss/ Ms <u>Sameer Siddiqui</u>—has attended a seminar on TradeMark

held on 15/03/2021

at Shri Sharda Bhavan Education Society's, Nanded Pharmacy College, Nanded

Coordinator



## NANDED PHARMACY COLLEGE

Shyam Nagar, Nanded - 431 605 Maharashtra India (19.175868,77.307992) Phone – 91 2462 254347 Tele fax No. 91 2462 254445 (O)

Visit: www.nandedpharmacycollege.org.in; Email: ssbesnpc146@gmail.com

Affiliated to Swami Ramanand Teerth Marathwada University, Nanded, <u>www.srtmun.ac.in</u> Approved by PCI & AICTE, New Delhi; College DTE Code: 2149; College SRTM University Code: 146

Ref. No. NPC / B. Pharm/ I-32

Date: 05/07/2)

To, Dr. Hemant Une, Y B Chavan college of Pharmacy, Rauzabagh, Aurangabad

#### Subject: Invitation for a Guest Lecture

Respecte