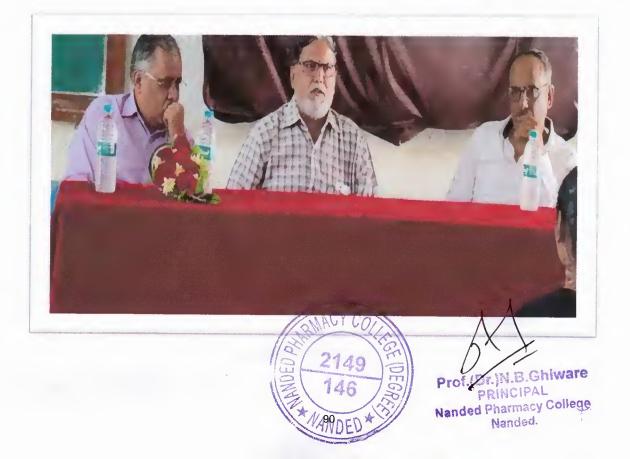

#### REPORT

The Institutional Research Innovation Committee of Nanded Pharmacy College organized seminar on Intellectual Property Rights 20<sup>th</sup> Dec 2017 at 04:00 p.m. Dr. N. B. Ghiware, Principal, was the convener of the seminar. He appreciated the efforts of the staff in organizing the seminar. Dr. M. H. Ghante was the coordinator of the seminar.

Dr. T. M. Kalyankar Assistant Professor, Department of Pharmaceutical Chemistry, School of Pharmacy, Swami Ramanand Teerth Marathwada University, Nanded was the chief guest of the seminar. He delivered a talk on Intellectual Property Rights. Total 16 students have attended this seminar. The seminar was concluded by a vote of thanks by Mr. A. B. Roge