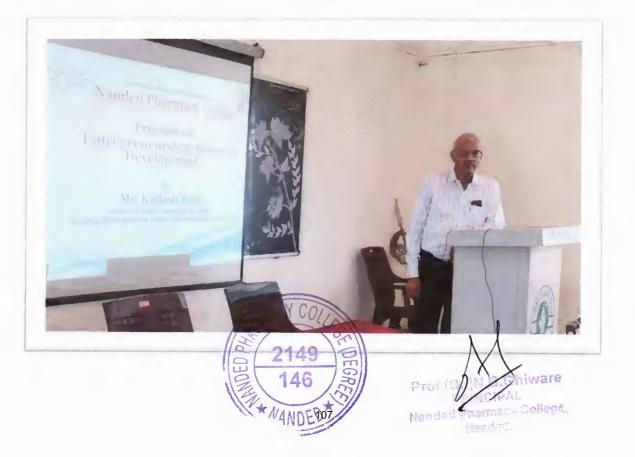

#### REPORT

The Institutional Research Innovation Committee of Nanded Pharmacy College organized seminar on Intellectual Property Rights 20<sup>th</sup> Dec 2017 at 04:00 p.m. Dr. N. B. Ghiware, Principal, was the convener of the seminar. He appreciated the efforts of the staff in organizing the seminar. Dr. M. H. Ghante was the coordinator of the seminar.

Dr. T. M. Kalyankar Assistant Professor, Department of Pharmaceutical Chemistry, School of Pharmacy, Swami Ramanand Teerth Marathwada University, Nanded was the chief guest of the seminar. He delivered a talk on Intellectual Property Rights. Total 16 students have attended this seminar. The seminar was concluded by a vote of thanks by Mr. A. B. Roge