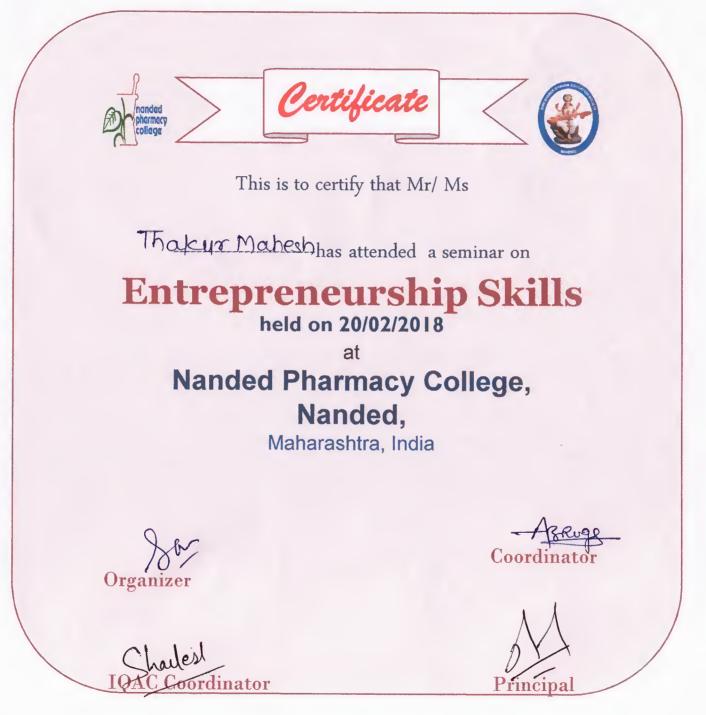

#### ATTENDANCE CERTIFICATE

This is to certify that Mr. Shrinivas Uttarwar, Impulse Division Cipla, Nanded. Has conducted the Seminar on Entrepreneurship skills on 20/02/18 at 4:00 p.m. at Nanded Pharmacy College. College acknowledges and appreciates your valuable guidance and spending time for this activity.

Hence Certified.

Principal Prof.(Dr.)N.B.Ghiware PRINCIPAL Nanded Pharmacy College,

Nanded.

#### REPORT

The Institutional Research innovation committee of Nanded Pharmacy College organized a seminar on Entrepreneurship Skill 20<sup>th</sup> Feb 2018 at 04:00 p.m. Dr. N. B. Ghiware, Principal, of Nanded Pharmacy College, was the convener of the seminar. He appreciated the efforts of the staff in organizing the seminar. Mr. A. B. Roge was the co-ordinator of the seminar.

Mr. Shrinivas Uttarwar, Nanded was the chief guest of the seminar. He delivered a talk on Entrepreneurship Skills. Total 28 students attended this seminar. The seminar was concluded by a vote of thanks by Mr. S. N. Firke.