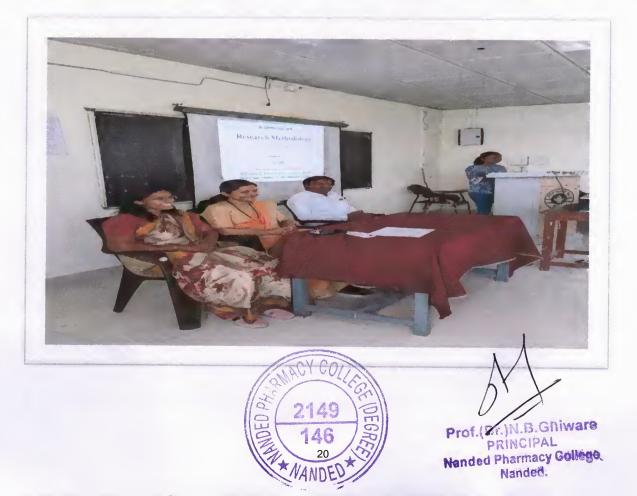

#### REPORT

The Institutional Research Innovation Committee of Nanded Pharmacy College organized seminar on Intellectual Property Rights 20<sup>th</sup> Dec 2017 at 04:00 p.m. Dr. N. B. Ghiware, Principal, was the convener of the seminar. He appreciated the efforts of the staff in organizing the seminar. Dr. M. H. Ghante was the coordinator of the seminar.

Dr. T. M. Kalyankar Assistant Professor, Department of Pharmaceutical Chemistry, School of Pharmacy, Swami Ramanand Teerth Marathwada University, Nanded was the chief guest of the seminar. He delivered a talk on Intellectual Property Rights. Total 16 students have attended this seminar. The seminar was concluded by a vote of thanks by Mr. A. B. Roge