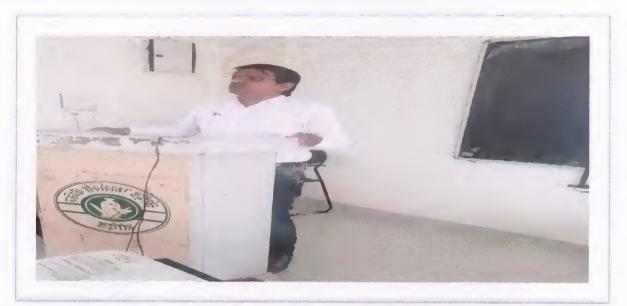

#### REPORT

The Institutional Research Innovation Committee of Nanded Pharmacy College organized seminar on Intellectual Property Rights 20<sup>th</sup> Dec 2017 at 04:00 p.m. Dr. N. B. Ghiware, Principal, was the convener of the seminar. He appreciated the efforts of the staff in organizing the seminar. Dr. M. H. Ghante was the coordinator of the seminar.

Dr. T. M. Kalyankar Assistant Professor, Department of Pharmaceutical Chemistry, School of Pharmacy, Swami Ramanand Teerth Marathwada University, Nanded was the chief guest of the seminar. He delivered a talk on Intellectual Property Rights. Total 16 students have attended this seminar. The seminar was concluded by a vote of thanks by Mr. A. B. Roge