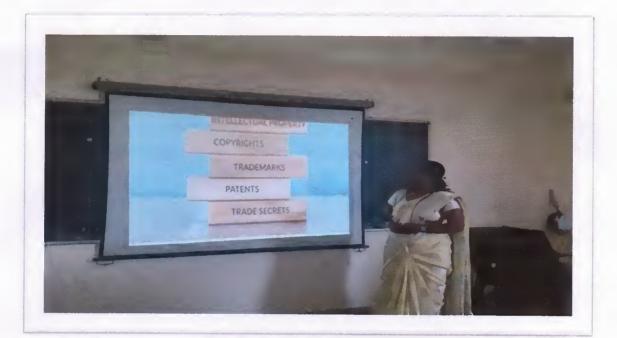

#### Subject: Invitation for a Guest Lecture

Respected Sir

On behalf of Institutional Research Innovation Committee of Nanded Pharmacy College, Nanded. I Dr. M. H. Ghante, Member, take immense pleasure in having you as a Guest Lecture for the Seminar on Intellectual Property Rights on 20/12/17 at 04:00 p.m. in our college.

### **NOTICE**

All the Staff and M. Pharm students are hereby informed that a seminar on "Intellectual Property Rights (IPR)" is scheduled on 20/12/2017 time 04:00 p.m. Onwards; at college audio-visual room. All are instructed to attend the same.

#### REPORT

The Institutional Research Innovation Committee of Nanded Pharmacy College organized seminar on Intellectual Property Rights 20<sup>th</sup> Dec 2017 at 04:00 p.m. Dr. N. B. Ghiware, Principal, was the convener of the seminar. He appreciated the efforts of the staff in organizing the seminar. Dr. M. H. Ghante was the coordinator of the seminar.

Dr. T. M. Kalyankar Assistant Professor, Department of Pharmaceutical Chemistry, School of Pharmacy, Swami Ramanand Teerth Marathwada University, Nanded was the chief guest of the seminar. He delivered a talk on Intellectual Property Rights. Total 16 students have attended this seminar. The seminar was concluded by a vote of thanks by Mr. A. B. Roge