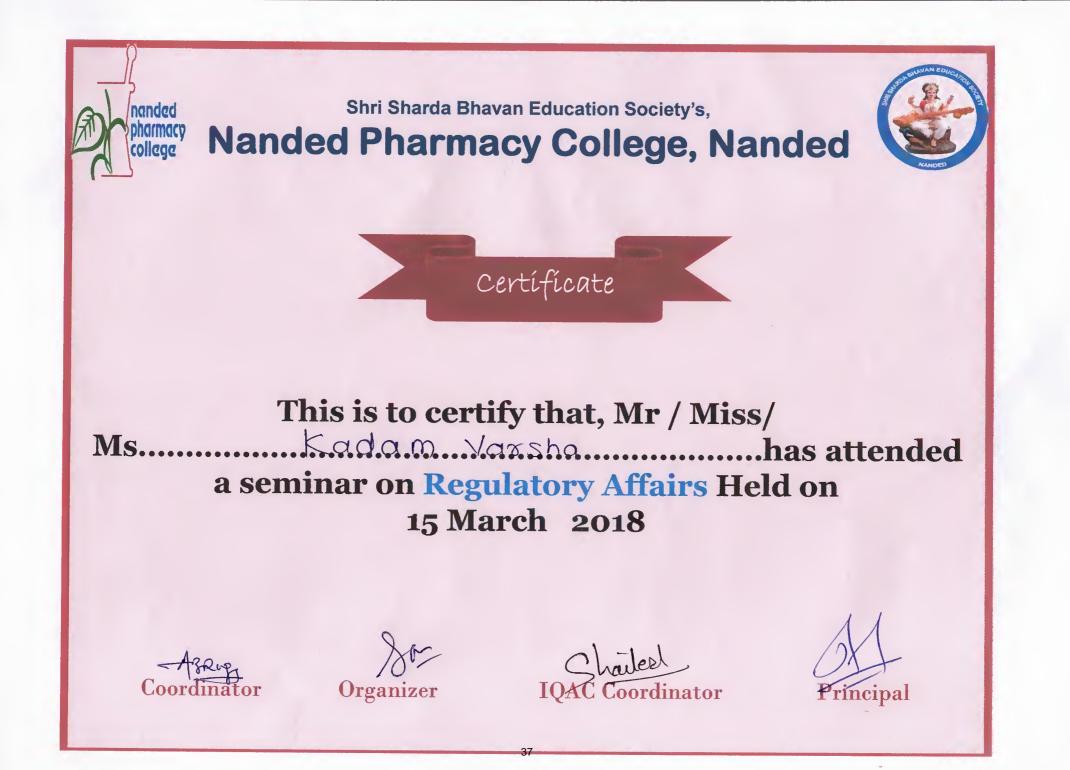

### **NOTICE**

All the Staff and M.Pharm students are hereby informed that a seminar on "Regulatory Affairs" is scheduled on 15/03/18 time 04:00 p.m. All are instructed to attend the same.

Speaker-Mr. S. B. Jadhav Indira college of Pharmacy, Vishnupuri, Nanded

#### ATTENDANCE CERTIFICATE

This is to certify that Mr. S. B. Jadhav, Indira college of Pharmacy, Vishnupuri, Nanded Has conducted the Seminar on Regulatory Affairs on 15/03/18 at 4: 00 p.m.at Nanded Pharmacy College, College acknowledges and appreciates your valuable guidance and spending time for this activity.

Mr. S. B. Jadhav Assistant Professor, Department of Pharmaceutics Indira College of Pharmacy, Vishnupuri, Nanded was the chief guest of the seminar. He delivered a talk on Regulatory affairs. Total 15 students have attended this seminar. The seminar was concluded by a vote of thanks by Mr. A. B. Roge