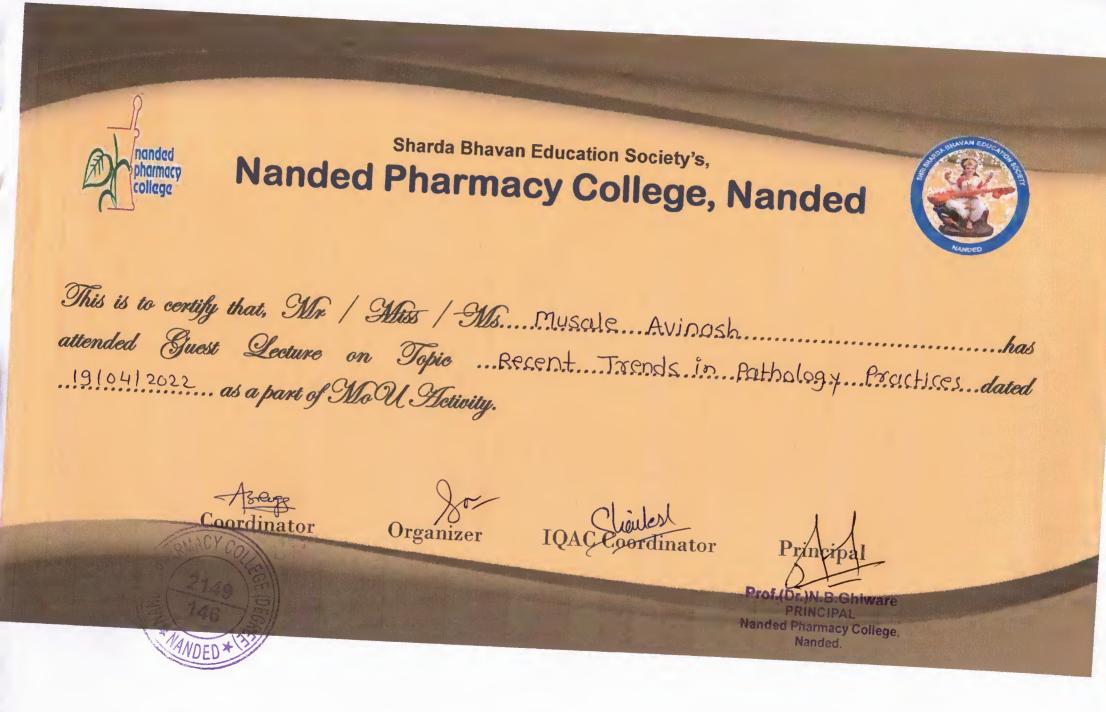

Affiliated to Swami Ramanand Teerth Marathwada University, Nanded, www.srtmun.ac.in

Approved by PCI & AICTE, New Delhi; College DTE Code: 2149; College SRTM University Code: 146

|     | Nanded.                                                                                       | set                                                |             |                  |                 |
|-----|-----------------------------------------------------------------------------------------------|----------------------------------------------------|-------------|------------------|-----------------|
| 23. | Dr. A. B. Roge<br>Nanded Pharmacy College,<br>Nanded.                                         | An Approach<br>To Force<br>Degradation<br>Studies  | 21/12/2021  | Ms.M.M.Mule<br>y | Dr. S. K. Sarje |
| 24. | Dr. Rahul Ghante,<br>Jivan Jyoti Pathological Lab,<br>Nanded.                                 | Research<br>Methodology<br>in Clinical<br>Practice | 03/01/2022  | Dr.A.B.Roge      | Dr. S.K. Sarje  |
| 25. | Mr. Vishweshwar Dharashive,<br>Shivlingeshwar College of<br>Pharmacy,<br>Almala, Dist. Latur. | Patents and<br>Copy Rights                         | 21/02/2022  | Ms.M.M.Mule<br>y | Dr. S.K. Sarje  |
| 26. | Dr. Pallavi Kamble,<br>Indira College of Pharmacy,<br>Nanded.                                 | Manuscript<br>Writing                              | 03/03/2022  | Dr.A.B.Roge      | Dr. S.K. Sarje  |
| 27. | Mr. Dipak Mortale,<br>Godavari Biotech<br>Industry,Nanded.                                    | Young<br>Entrepreneurs<br>hip<br>Development       | 04/03/2022. | Dr. S.K. Sarje   | Dr.M.H.Ghant    |
| 28. | Mr. Sameer Shafi,<br>Shivlingeshwar College of<br>Pharmacy,<br>Almala, Dist. Latur.           | Thesis<br>writing a skill                          | 25/03/2022  | Dr. S.K. Sarje   | Dr.M.H.Ghant    |
| 29. | Dr. Shailaja Boralkar-Ghante,<br>Jivan Jyoti Pathology Lab,<br>Nanded.                        | Recent<br>Trends in<br>Pathology<br>Practices      | 19/04/2028  | Dr.A.B.Roge      | Dr. S.K. Sarje  |