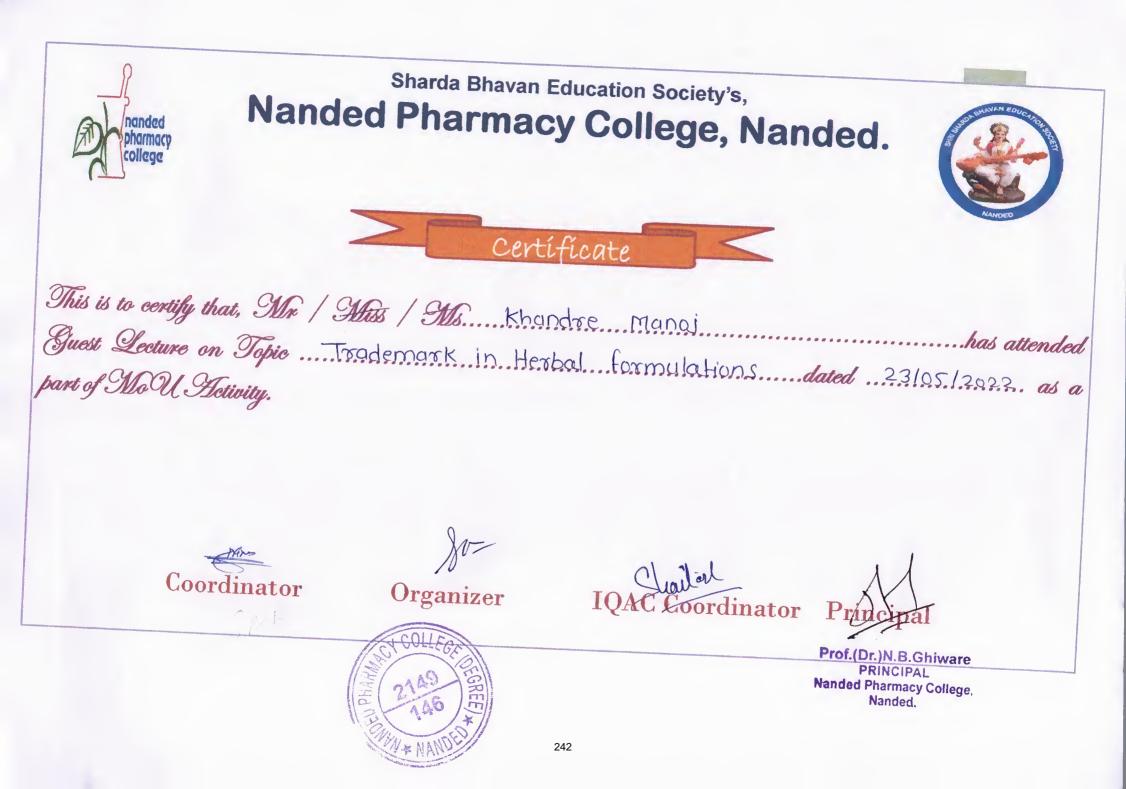

alk on Trade Mark in Herbal Formulations. Total 19 students attended this seminar. The seminar was concluded by vote of thanks by Mr. S.N. Firke.



Ghiware CIPAL Nanded Pharmacy College, Nanded.



### NANDED PHARMACY COLLEGE

Shyam Nagar, Nanded - 431 605 Maharashtra India (19.175868,77.307992) Phone - 91 2462 254347 Tele fax No. 91 2462 254445 (O)

Visit: www.nandedpharmacycollege.org.in; Email: ssbesnpc146@gmail.com

Affiliated to Swami Ramanand Teerth Marathwada University, Nanded, <u>www.srtmun.ac.in</u> Approved by PCI & AICTE, New Delhi; College DTE Code: 2149; College SRTM University Code: 146

Ref. No. NPC / B. Pharm/ Guest Lecture by Dr. Amol Shirfule, Director, Neoliva Lifesciences, Nanded

Date:23/05/22







Prof. (Dr.)N.B.Ghiware PRINCIPAL Nanded Pharmacy College, Nanded.





#### Ananded pharmacy college

### NANDED PHARMACY COLLEGE

Shyam Nagar, Nanded - 431 605 Maharashtra India (19.175868,77.307992) Phone – 91 2462 254347 Tele fax No. 91 2462 254445 (O) Visit: www.nandedpharmacycollege.org.in; Email: ssbesnpc146@gmail.com

Visit: www.nandedpharmacyconege.org.in ; Email: ssbesnpc146@gmail.com

Affiliated to Swami Ramanand Teerth Marathwada University, Nanded, <u>www.srtmun.ac.in</u> Approved by PCI & AICTE, New Delhi; College DTE Code: 2149; College SRTM University Code: 146

Ref. No. NPC / B. Pharm/ 25

Date: 2/06/22

To, Dr. S.B. Jadhav, Assistant Professor, Indira College of Pharmacy, Nanded.

Subject:Invitation for a Guest LectureRef:MOU dated 09/09/2021

Respected Sir,

On behalf of Institutional Research Innovation Committee of Nanded Pharmacy Coll