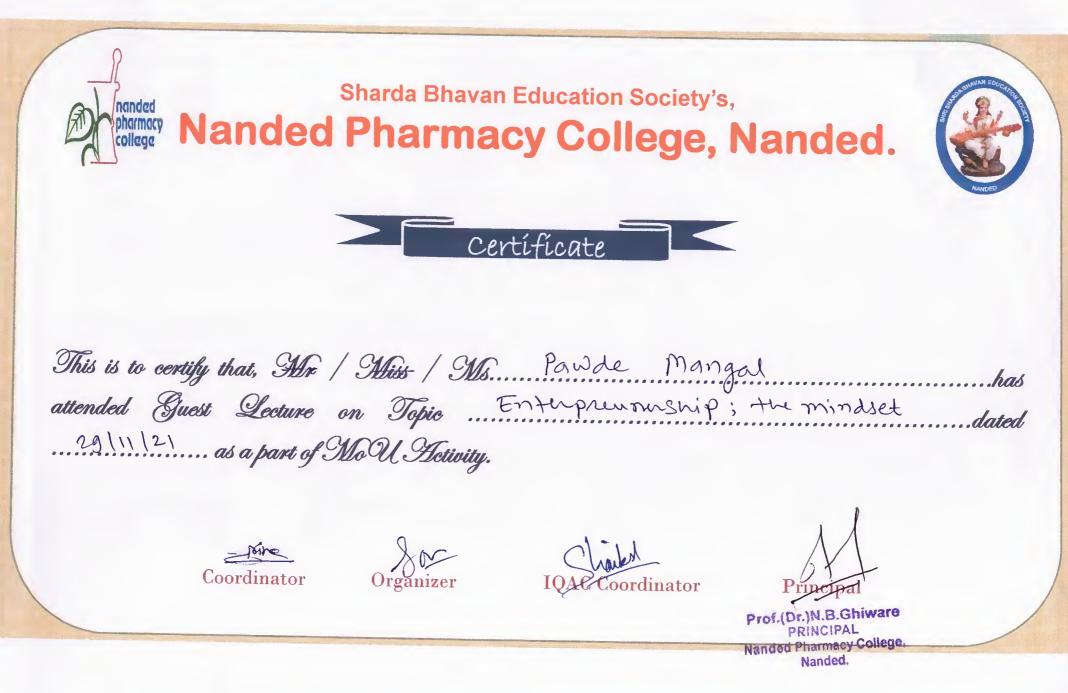

# NANDED PHARMACY COLLEGE

Shyam Nagar, Nanded - 431 605 Maharashtra India (19.175868,77.307992) Phone - 91 2462 254347 Tele fax No. 91 2462 254445 (O)

Visit: www.nandedpharmacyCollege.org.in; Email: ssbesnpc146@gmail.com

Affiliated to Swami Ramanand Teerth Marathwada University, Nanded, www.srtmun.ac.in proved by PCI & AICTE, New Delhi; College DTE Code: 2149; College SRTM University Code: 146

|     | Pharmacy, Almala, Dist. Latur                                             | Development                                                |            |                  |                 |
|-----|---------------------------------------------------------------------------|------------------------------------------------------------|------------|------------------|-----------------|
| 15. | Mr. Girish Mogadpally,<br>Yogesh Pharmacy,<br>Nanded.                     | Manufacturin<br>g and<br>Development<br>of Herbal<br>Drugs | 08/02/2020 | Dr. S. N. Firke  | Dr. S. K. Sarje |
| 16. | Dr. P. A. Kamble,<br>Indira College of Pharmacy,<br>Nanded                | Intellectual<br>Property<br>Rights                         | 16/03/2020 | Ms.M.M.Mule<br>y | Dr. S. K. Sarje |
| 17. | Dr. S. K. Sarje,<br>Nanded Pharmacy College<br>Nanded                     | Protocol<br>Designing for<br>Preclinical<br>Studies        | 22/02/2021 | Ms.M.M.Mule<br>y | Dr. A. B. Rog   |
| 18. | Dr. M. H. Ghante,<br>Nanded Pharmacy College,<br>Nanded.                  | Trademarks                                                 | 15/03/2021 | Dr.S.K. Sarje    | Dr. A. B. Rog   |
| 19. | Dr. Hemant Une,<br>Y B Chavan College of<br>Pharmacy, Aurangabad          | Ethical<br>aspects in<br>Preclinical<br>studies            | 12/07/2021 | Dr.A.B.Roge      | Dr. S. K. Sarjo |
| 20. | Dr. R. M. Kawde,<br>Gajanan Maharaj College of<br>Pharmacy,<br>Aurangabad | Recent<br>Trends in<br>Clinical<br>Pharmacolog<br>y        | 09/08/2021 | Dr.A.B.Roge      | Dr. S. K. Sarj  |
| 21. | Dr. Ayaz Ali,<br>Y B Chavan College of<br>Pharmacy, Aurangabad            | OECD<br>Guidlines                                          | 27/09/2021 | Dr.A.B.Roge      | Dr. S. K. Sarj  |
| 22. | Mr. Pravin Muli,<br>Indira College of Pharmacy,                           | Entrepreneurs<br>hip The mind                              | 29/41/2021 | Dr.A.B.Roge      | Dr. S. K. Sarj  |

## NANDED PHARMACY COLLEGE

Shyam Nagar, Nanded - 431 605 Maharashtra India (19.175868,77.307992) Phone - 91 2462 254347 Tele fax No. 91 2462 254445 (O) Visit: www.nandedpharmacyCollege.org.in; Email: ssbesnpc146@gmail.com

Affiliated to Swami Ramanand Teerth Marathwada University, Nanded, www.srtmun.ac.in

Approved by PCI & AICTE, New Delhi; College DTE Code: 2149; College SRTM University Code: 146

|     | Nanded.                                                                                       | set                                                |             |                  |                 |
|-----|-----------------------------------------------------------------------------------------------|----------------------------------------------------|-------------|------------------|-----------------|
| 23. | Dr. A. B. Roge<br>Nanded Pharmacy College,<br>Nanded.                                         | An Approach<br>To Force<br>Degradation<br>Studies  | 21/12/2021  | Ms.M.M.Mule<br>y | Dr. S. K. Sarje |
| 24. | Dr. Rahul Ghante,<br>Jivan Jyoti Pathological Lab,<br>Nanded.                                 | Research<br>Methodology<br>in Clinical<br>Practice | 03/01/2022  | Dr.A.B.Roge      | Dr. S.K. Sarje  |
| 25. | Mr. Vishweshwar Dharashive,<br>Shivlingeshwar College of<br>Pharmacy,<br>Almala, Dist. Latur. | Patents and<br>Copy Rights                         | 21/02/2022  | Ms.M.M.Mule<br>y | Dr. S.K. Sarje  |
| 26. | Dr. Pallavi Kamble,<br>Indira College of Pharmacy,<br>Nanded.                                 | Manuscript<br>Writing                              | 03/03/2022  | Dr.A.B.Roge      | Dr. S.K. Sarje  |
| 27. | Mr. Dipak Mortale,<br>Godavari Biotech<br>Industry,Nanded.                                    | Young<br>Entrepreneurs<br>hip<br>Development       | 04/03/2022. | Dr. S.K. Sarje   | Dr.M.H.Ghant    |
| 28. | Mr. Sameer Shafi,<br>Shivlingeshwar College of<br>Pharmacy,<br>Almala, Dist. Latur.           | Thesis<br>writing a skill                          | 25/03/2022  | Dr. S.K. Sarje   | Dr.M.H.Ghant    |
| 29. | Dr. Shailaja Boralkar-Ghante,<br>Jivan Jyoti Pathology Lab,<br>Nanded.                        | Recent<br>Trends in<br>Pathology<br>Practices      | 19/04/2028  | Dr.A.B.Roge      | Dr. S.K. Sarje  |