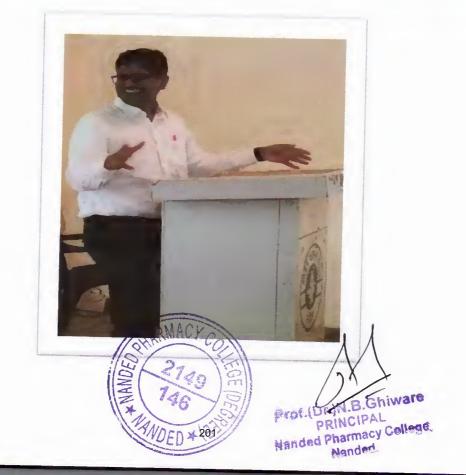

#### REPORT

The Institutional Research Innovation Committee of Nanded Pharmacy College organized seminar on Intellectual Property Rights 20<sup>th</sup> Dec 2017 at 04:00 p.m. Dr. N. B. Ghiware, Principal, was the convener of the seminar. He appreciated the efforts of the staff in organizing the seminar. Dr. M. H. Ghante was the coordinator of the seminar.

Dr. T. M. Kalyankar Assistant Professor, Department of Pharmaceutical Chemistry, School of Pharmacy, Swami Ramanand Teerth Marathwada University, Nanded was the chief guest of the seminar. He delivered a talk on Intellectual Property Rights. Total 16 students have attended this seminar. The seminar was concluded by a vote of thanks by Mr. A. B. Roge