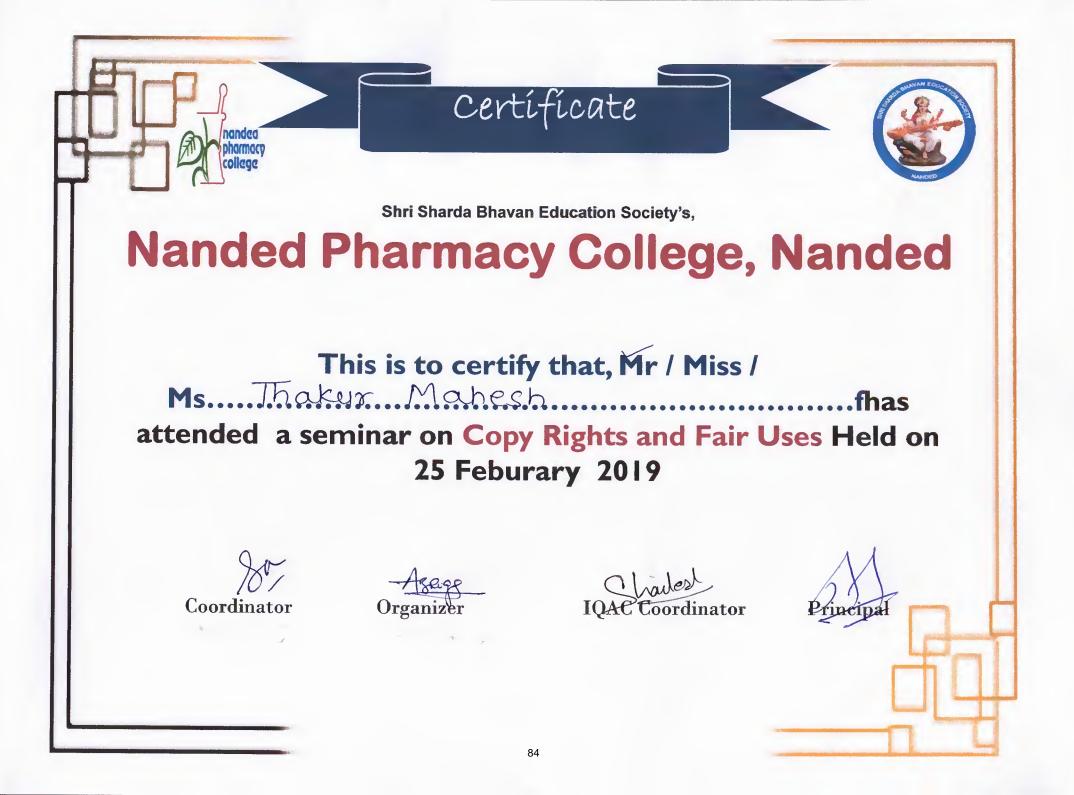

# Nanded Pharmacy College, Nanded

This is to certify that, Mr / Miss / Mr. Thakur Mahesh has attended a seminar on Research Methodology held on 22 Jan 2018

Organizer IQAC Coordinator Principal

# Nanded Pharmacy College, Nanded

on Research Methodology held on 22 Jan 2018

Coordinator