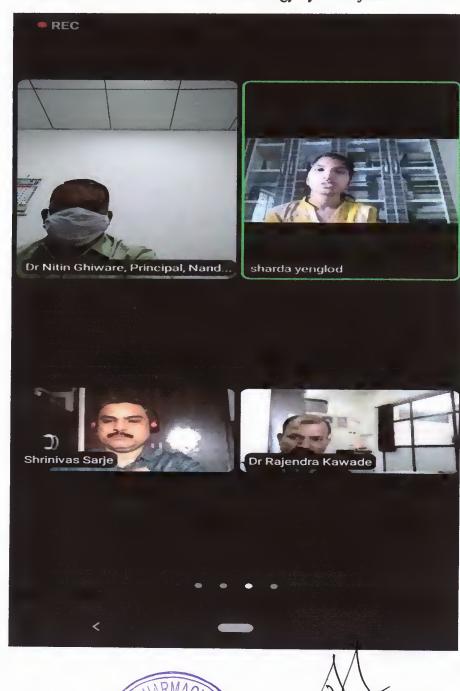

Affiliated to Swami Ramanand Teerth Marathwada University, Nanded, <u>www.srtmun.ac.in</u> Approved by PCI & AICTE, New Delhi; College DTE Code: 2149; College SRTM University Code: 146

| 30. | Dr. Amol Shirfule,<br>Neoliva Lifesciences,<br>Nanded.                            | Trade Mark<br>in Herbal<br>Formulations              | 23/05/2022 | Dr.A.B.Roge. | Dr. S.K. Sarje  |
|-----|-----------------------------------------------------------------------------------|------------------------------------------------------|------------|--------------|-----------------|
| 31. | Dr. S.B. Jadhav,<br>Indira College of Pharmacy,<br>Nanded.                        | Plagiarism                                           | 03/06/2022 | Dr.A.B.Roge  | Dr. M.H. Ghante |
| 32. | Dr. Sachin Kshirsagar,<br>Kusum Lifesciences,<br>Wasmat, Dist. Hingoli.<br>Nanded | Entrepreneurs<br>hip<br>Development<br>on live stock | 13/06/2022 | Dr.S.N.Firke | Dr.M.H.Ghante   |