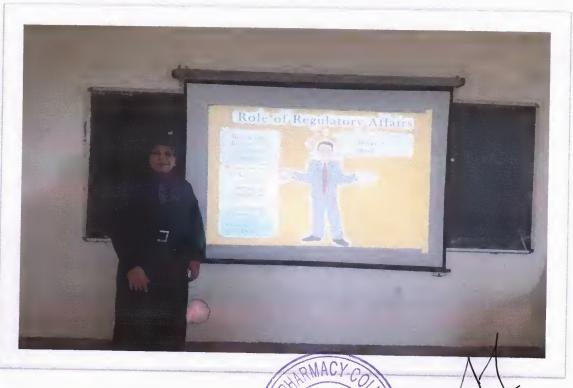

#### 3.2.2. Number of Seminars including on Research methodology, Intellectual property Rights (IPR), Entrepreneurship conducted during last five years (2017-2022)

| Sr.no. | Name of the Speaker                                               | Торіс                                  | Date         | Organizer     | Coordinator     |
|--------|-------------------------------------------------------------------|----------------------------------------|--------------|---------------|-----------------|
| 1.     | Dr. T. M. Kalyankar,<br>School of Pharmacy,<br>S.R.T.M.U, Nanded  | Intellectual<br>Property<br>Rights     | 20/12/2017   | Mr.S.K.Sarje  | Dr.M.H.Ghante   |
| 2.     | Mr. Pravin N. Muli<br>Indira College of Pharmacy,<br>Nanded.      | Research<br>Methodology                | 22/01/2018   | Mr.A.B.Roge   | Mr. S. K. Sarje |
| 3.     | Mr. Shrinivas Uttarwar,<br>Impulse Division Cipla,<br>Nanded.     | Entrepreneurs<br>hip Skills            | 20/02/2018   | Mr.S.K. Sarje | Mr. A. B. Roge  |
| 4.     | Mr. S. B. Jadhav<br>Indira College of Pharmacy,<br>Nanded         | Regulatory<br>Affairs                  | 15/03/2018   | Mr.S.K. Sarje | Dr.M.H.Ghante   |
| 5.     | Mr. S. B. Kanthale,<br>School of Pharmacy,<br>S. R.T.M. U, Nanded | QualitybyDesigninProductDevelopment    | . 10/04/2018 | Mr.S.K. Sarje | Dr.M.H.Ghante   |
| 6.     | Ms. H. N. Khan<br>Indira College of Pharmacy,<br>Nanded           | IPR and<br>Regulatory<br>Affairs ARMAC | 13/10/2018   | Mr.S.K. Sarje | Dr.M.H.Ghante   |
| 7.     | Mr. Syed Ansar                                                    | Pharmacevilia<br>146                   | 915Y P2 1018 | Mr.A.B.Roge   | Mr. S. K. Sarje |

#### REPORT

The Institutional Research Innovation Committee of Nanded Pharmacy College organized seminar on Intellectual Property Rights 20<sup>th</sup> Dec 2017 at 04:00 p.m. Dr. N. B. Ghiware, Principal, was the convener of the seminar. He appreciated the efforts of the staff in organizing the seminar. Dr. M. H. Ghante was the coordinator of the seminar.

Dr. T. M. Kalyankar Assistant Professor, Department of Pharmaceutical Chemistry, School of Pharmacy, Swami Ramanand Teerth Marathwada University, Nanded was the chief guest of the seminar. He delivered a talk on Intellectual Property Rights. Total 16 students have attended this seminar. The seminar was concluded by a vote of thanks by Mr. A. B. Roge