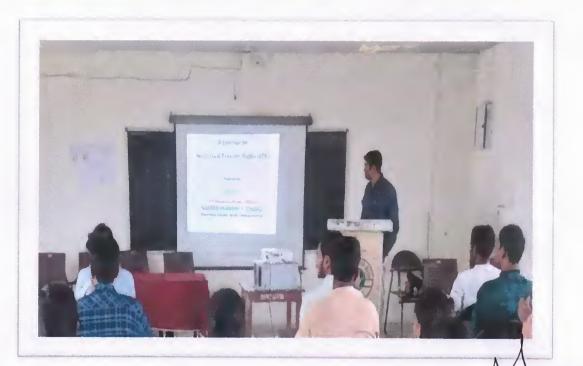

#### REPORT

The Institutional Research Innovation Committee of Nanded Pharmacy College organized seminar on Intellectual Property Rights 20<sup>th</sup> Dec 2017 at 04:00 p.m. Dr. N. B. Ghiware, Principal, was the convener of the seminar. He appreciated the efforts of the staff in organizing the seminar. Dr. M. H. Ghante was the coordinator of the seminar.

Dr. T. M. Kalyankar Assistant Professor, Department of Pharmaceutical Chemistry, School of Pharmacy, Swami Ramanand Teerth Marathwada University, Nanded was the chief guest of the seminar. He delivered a talk on Intellectual Property Rights. Total 16 students have attended this seminar. The seminar was concluded by a vote of thanks by Mr. A. B. Roge