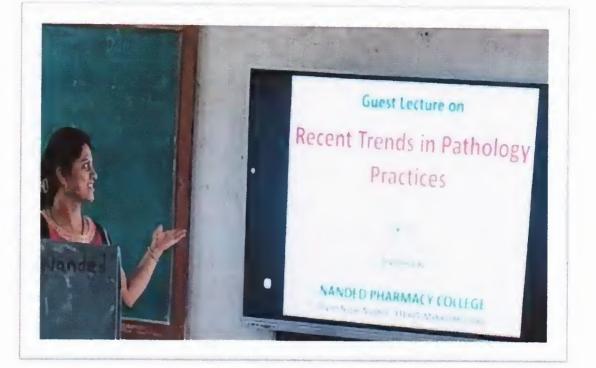

Affiliated to Swami Ramanand Teerth Marathwada University, Nanded, www.srtmun.ac.in

Approved by PCI & AICTE, New Delhi; College DTE Code: 2149; College SRTM University Code: 146

|     | Nanded.                                                                                       | set                                                |             |                  |                 |
|-----|-----------------------------------------------------------------------------------------------|----------------------------------------------------|-------------|------------------|-----------------|
| 23. | Dr. A. B. Roge<br>Nanded Pharmacy College,<br>Nanded.                                         | An Approach<br>To Force<br>Degradation<br>Studies  | 21/12/2021  | Ms.M.M.Mule<br>y | Dr. S. K. Sarje |
| 24. | Dr. Rahul Ghante,<br>Jivan Jyoti Pathological Lab,<br>Nanded.                                 | Research<br>Methodology<br>in Clinical<br>Practice | 03/01/2022  | Dr.A.B.Roge      | Dr. S.K. Sarje  |
| 25. | Mr. Vishweshwar Dharashive,<br>Shivlingeshwar College of<br>Pharmacy,<br>Almala, Dist. Latur. | Patents and<br>Copy Rights                         | 21/02/2022  | Ms.M.M.Mule<br>y | Dr. S.K. Sarje  |
| 26. | Dr. Pallavi Kamble,<br>Indira College of Pharmacy,<br>Nanded.                                 | Manuscript<br>Writing                              | 03/03/2022  | Dr.A.B.Roge      | Dr. S.K. Sarje  |
| 27. | Mr. Dipak Mortale,<br>Godavari Biotech<br>Industry,Nanded.                                    | Young<br>Entrepreneurs<br>hip<br>Development       | 04/03/2022. | Dr. S.K. Sarje   | Dr.M.H.Ghant    |
| 28. | Mr. Sameer Shafi,<br>Shivlingeshwar College of<br>Pharmacy,<br>Almala, Dist. Latur.           | Thesis<br>writing a skill                          | 25/03/2022  | Dr. S.K. Sarje   | Dr.M.H.Ghant    |
| 29. | Dr. Shailaja Boralkar-Ghante,<br>Jivan Jyoti Pathology Lab,<br>Nanded.                        | Recent<br>Trends in<br>Pathology<br>Practices      | 19/04/2028  | Dr.A.B.Roge      | Dr. S.K. Sarje  |

#### **Minutes of Meeting**

Institutional Research Innovation Committee of college was conveyed on Date-11/12 /2017.

The agenda of meeting was discussed by Dr. N.B. Ghiware to conduct research awareness activities in terms of seminar or workshop that might be beneficial for students.