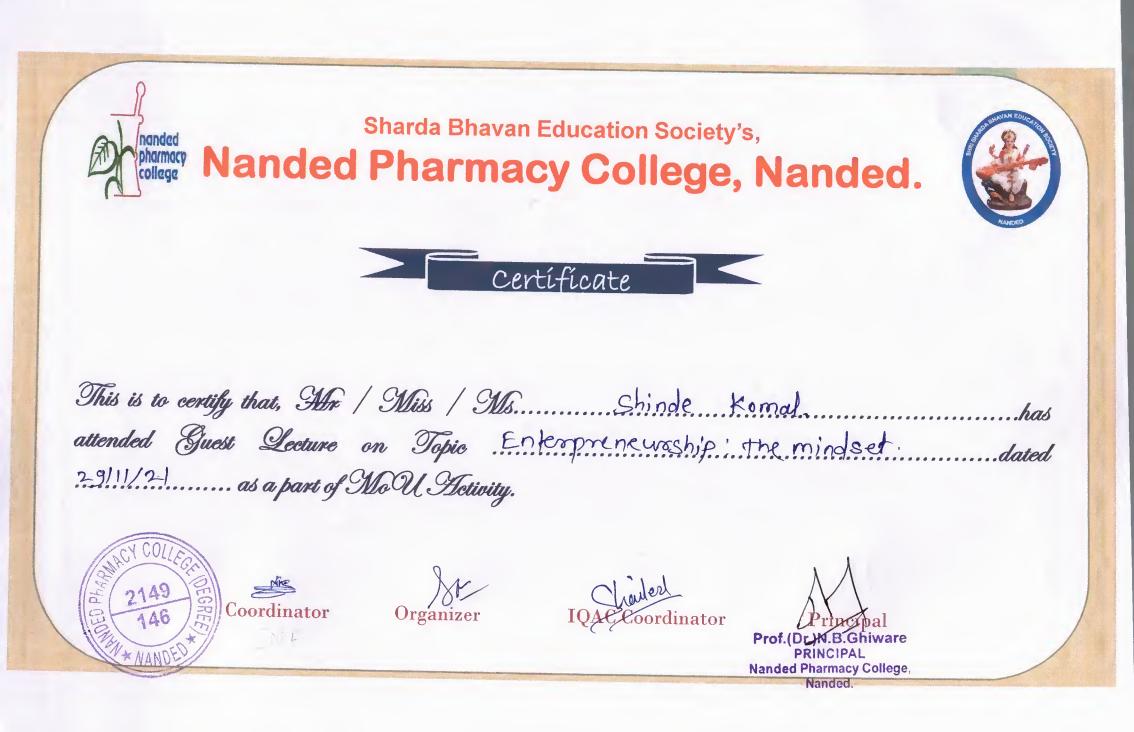

# NANDED PHARMACY COLLEGE

Shyam Nagar, Nanded - 431 605 Maharashtra India (19.175868,77.307992) Phone - 91 2462 254347 Tele fax No. 91 2462 254445 (O)

Visit: www.nandedpharmacyCollege.org.in; Email: ssbesnpc146@gmail.com

Affiliated to Swami Ramanand Teerth Marathwada University, Nanded, www.srtmun.ac.in proved by PCI & AICTE, New Delhi; College DTE Code: 2149; College SRTM University Code: 146

|     | Pharmacy, Almala, Dist. Latur                                             | Development                                                |            |                  |                 |
|-----|---------------------------------------------------------------------------|------------------------------------------------------------|------------|------------------|-----------------|
| 15. | Mr. Girish Mogadpally,<br>Yogesh Pharmacy,<br>Nanded.                     | Manufacturin<br>g and<br>Development<br>of Herbal<br>Drugs | 08/02/2020 | Dr. S. N. Firke  | Dr. S. K. Sarje |
| 16. | Dr. P. A. Kamble,<br>Indira College of Pharmacy,<br>Nanded                | Intellectual<br>Property<br>Rights                         | 16/03/2020 | Ms.M.M.Mule<br>y | Dr. S. K. Sarje |
| 17. | Dr. S. K. Sarje,<br>Nanded Pharmacy College<br>Nanded                     | Protocol<br>Designing for<br>Preclinical<br>Studies        | 22/02/2021 | Ms.M.M.Mule<br>y | Dr. A. B. Rog   |
| 18. | Dr. M. H. Ghante,<br>Nanded Pharmacy College,<br>Nanded.                  | Trademarks                                                 | 15/03/2021 | Dr.S.K. Sarje    | Dr. A. B. Rog   |
| 19. | Dr. Hemant Une,<br>Y B Chavan College of<br>Pharmacy, Aurangabad          | Ethical<br>aspects in<br>Preclinical<br>studies            | 12/07/2021 | Dr.A.B.Roge      | Dr. S. K. Sarjo |
| 20. | Dr. R. M. Kawde,<br>Gajanan Maharaj College of<br>Pharmacy,<br>Aurangabad | Recent<br>Trends in<br>Clinical<br>Pharmacolog<br>y        | 09/08/2021 | Dr.A.B.Roge      | Dr. S. K. Sarj  |
| 21. | Dr. Ayaz Ali,<br>Y B Chavan College of<br>Pharmacy, Aurangabad            | OECD<br>Guidlines                                          | 27/09/2021 | Dr.A.B.Roge      | Dr. S. K. Sarj  |
| 22. | Mr. Pravin Muli,<br>Indira College of Pharmacy,                           | Entrepreneurs<br>hip The mind                              | 29/41/2021 | Dr.A.B.Roge      | Dr. S. K. Sarj  |

## NANDED PHARMACY COLLEGE

Shyam Nagar, Nanded - 431 605 Maharashtra India (19.175868,77.307992) Phone - 91 2462 254347 Tele fax No. 91 2462 254445 (O) Visit: www.nandedpharmacyCollege.org.in; Email: ssbesnpc146@gmail.com

Affiliated to Swami Ramanand Teerth Marathwada University, Nanded, www.srtmun.ac.in

Approved by PCI & AICTE, New Delhi; College DTE Code: 2149; College SRTM University Code: 146

|     | Nanded.                                                                                       | set                                                |             |                  |                 |
|-----|-----------------------------------------------------------------------------------------------|----------------------------------------------------|-------------|------------------|-----------------|
| 23. | Dr. A. B. Roge<br>Nanded Pharmacy College,<br>Nanded.                                         | An Approach<br>To Force<br>Degradation<br>Studies  | 21/12/2021  | Ms.M.M.Mule<br>y | Dr. S. K. Sarje |
| 24. | Dr. Rahul Ghante,<br>Jivan Jyoti Pathological Lab,<br>Nanded.                                 | Research<br>Methodology<br>in Clinical<br>Practice | 03/01/2022  | Dr.A.B.Roge      | Dr. S.K. Sarje  |
| 25. | Mr. Vishweshwar Dharashive,<br>Shivlingeshwar College of<br>Pharmacy,<br>Almala, Dist. Latur. | Patents and<br>Copy Rights                         | 21/02/2022  | Ms.M.M.Mule<br>y | Dr. S.K. Sarje  |
| 26. | Dr. Pallavi Kamble,<br>Indira College of Pharmacy,<br>Nanded.                                 | Manuscript<br>Writing                              | 03/03/2022  | Dr.A.B.Roge      | Dr. S.K. Sarje  |
| 27. | Mr. Dipak Mortale,<br>Godavari Biotech<br>Industry,Nanded.                                    | Young<br>Entrepreneurs<br>hip<br>Development       | 04/03/2022. | Dr. S.K. Sarje   | Dr.M.H.Ghant    |
| 28. | Mr. Sameer Shafi,<br>Shivlingeshwar College of<br>Pharmacy,<br>Almala, Dist. Latur.           | Thesis<br>writing a skill                          | 25/03/2022  | Dr. S.K. Sarje   | Dr.M.H.Ghant    |
| 29. | Dr. Shailaja Boralkar-Ghante,<br>Jivan Jyoti Pathology Lab,<br>Nanded.                        | Recent<br>Trends in<br>Pathology<br>Practices      | 19/04/2028  | Dr.A.B.Roge      | Dr. S.K. Sarje  |