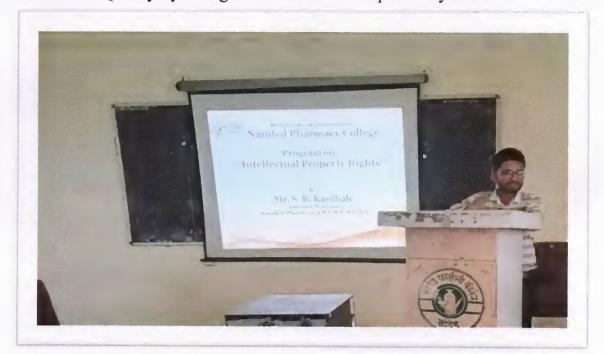

#### REPORT

The Institutional Research Innovation Committee of Nanded Pharmacy College organized seminar on Intellectual Property Rights 20<sup>th</sup> Dec 2017 at 04:00 p.m. Dr. N. B. Ghiware, Principal, was the convener of the seminar. He appreciated the efforts of the staff in organizing the seminar. Dr. M. H. Ghante was the coordinator of the seminar.

Dr. T. M. Kalyankar Assistant Professor, Department of Pharmaceutical Chemistry, School of Pharmacy, Swami Ramanand Teerth Marathwada University, Nanded was the chief guest of the seminar. He delivered a talk on Intellectual Property Rights. Total 16 students have attended this seminar. The seminar was concluded by a vote of thanks by Mr. A. B. Roge