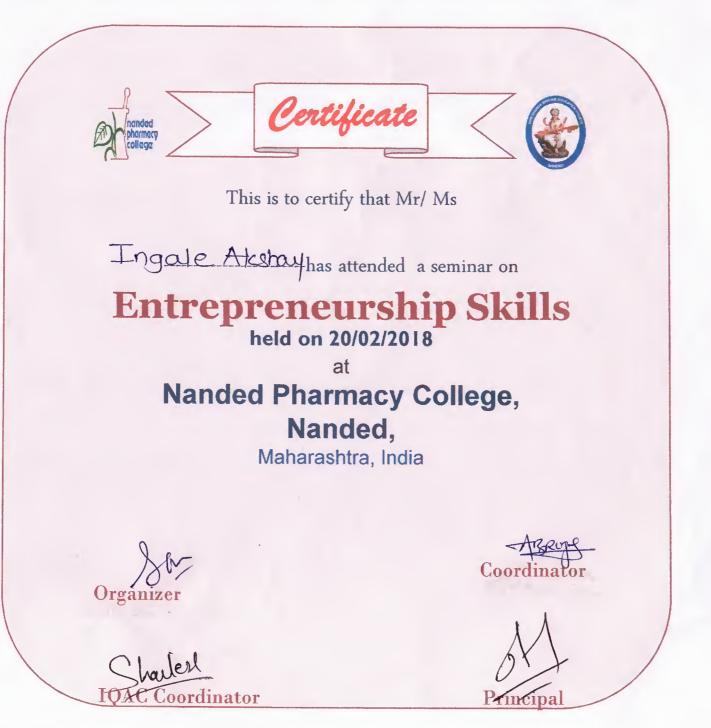

#### ATTENDANCE CERTIFICATE

This is to certify that Mr. Shrinivas Uttarwar, Impulse Division Cipla, Nanded. Has conducted the Seminar on Entrepreneurship skills on 20/02/18 at 4:00 p.m. at Nanded Pharmacy College. College acknowledges and appreciates your valuable guidance and spending time for this activity.

Hence Certified.

Principal Prof.(Dr.)N.B.Ghiware PRINCIPAL Nanded Pharmacy College,

Nanded.