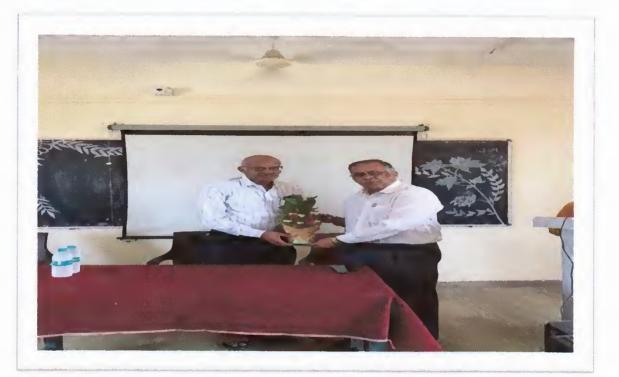

#### REPORT

The Institutional Research Innovation Committee of Nanded Pharmacy College organized seminar on Intellectual Property Rights 20<sup>th</sup> Dec 2017 at 04:00 p.m. Dr. N. B. Ghiware, Principal, was the convener of the seminar. He appreciated the efforts of the staff in organizing the seminar. Dr. M. H. Ghante was the coordinator of the seminar.

Dr. T. M. Kalyankar Assistant Professor, Department of Pharmaceutical Chemistry, School of Pharmacy, Swami Ramanand Teerth Marathwada University, Nanded was the chief guest of the seminar. He delivered a talk on Intellectual Property Rights. Total 16 students have attended this seminar. The seminar was concluded by a vote of thanks by Mr. A. B. Roge