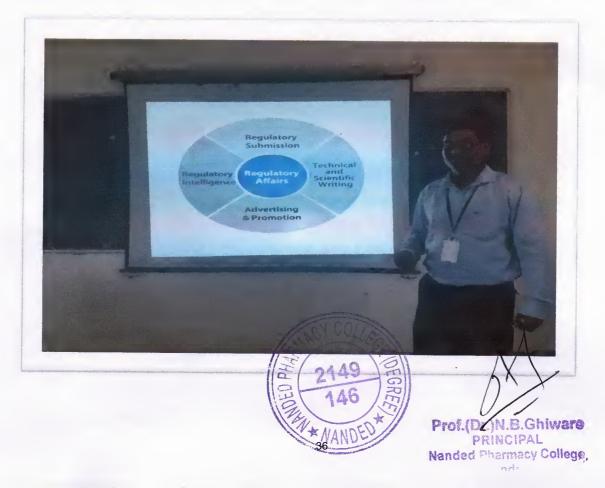

Mr. S. B. Jadhav Assistant Professor, Department of Pharmaceutics Indira College of Pharmacy, Vishnupuri, Nanded was the chief guest of the seminar. He delivered a talk on Regulatory affairs. Total 15 students have attended this seminar. The seminar was concluded by a vote of thanks by Mr. A. B. Roge