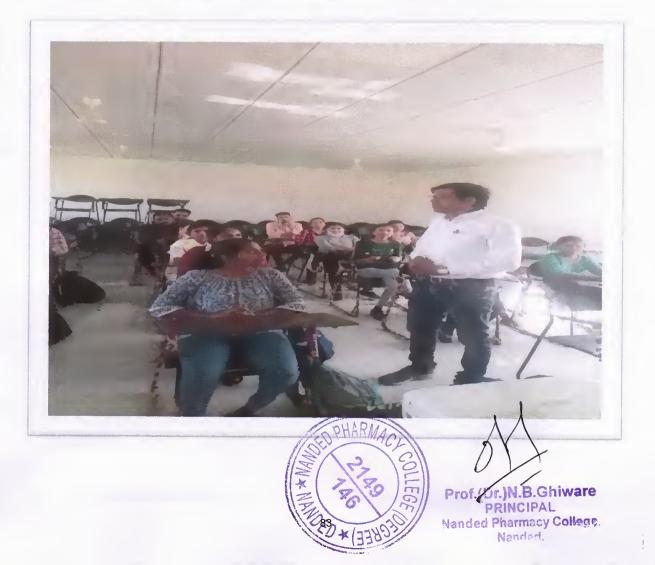

#### REPORT

The Institutional Research Innovation Committee of Nanded Pharmacy College organized seminar on Intellectual Property Rights 20<sup>th</sup> Dec 2017 at 04:00 p.m. Dr. N. B. Ghiware, Principal, was the convener of the seminar. He appreciated the efforts of the staff in organizing the seminar. Dr. M. H. Ghante was the coordinator of the seminar.

Dr. T. M. Kalyankar Assistant Professor, Department of Pharmaceutical Chemistry, School of Pharmacy, Swami Ramanand Teerth Marathwada University, Nanded was the chief guest of the seminar. He delivered a talk on Intellectual Property Rights. Total 16 students have attended this seminar. The seminar was concluded by a vote of thanks by Mr. A. B. Roge