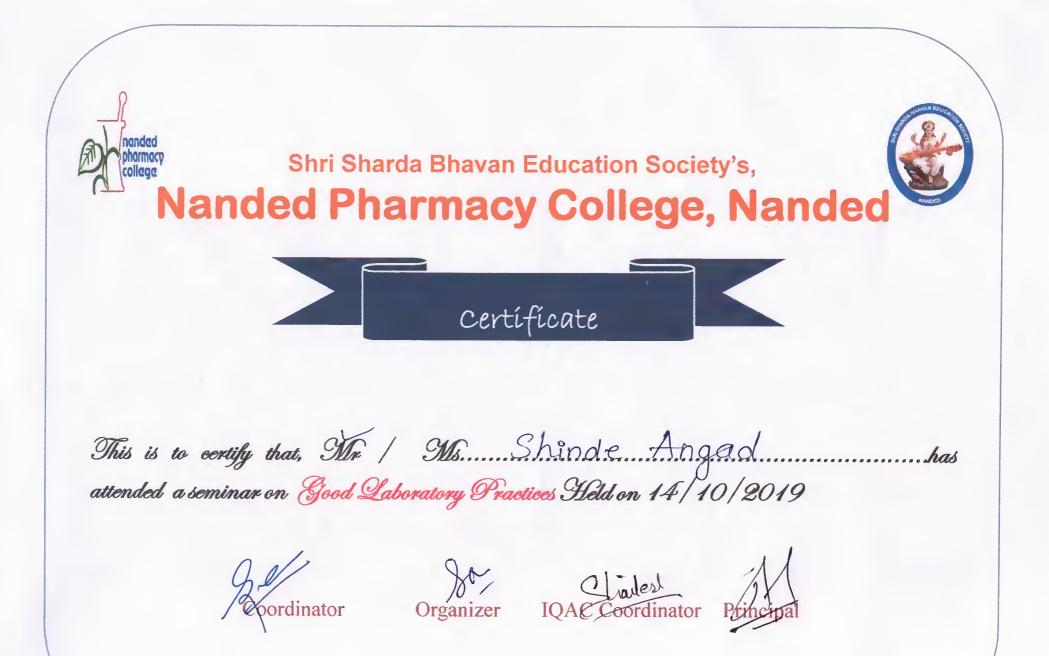

or of the seminar. Ms. Sonali Bhagat ,Indira college of pharmacy, Nanded was the chief guest of the seminar. Total 16 students are attended this seminar. The seminar was concluded by vote of thanks Mr. S. N. Firke



Prof.(Dr.)N.B.Ghiware PRINCIPAL Nanded Pharmacy College, Nanded.



## NANDED PHARMACY COLLEGE

Shyam Nagar, Nanded - 431 605 Maharashtra India (19.175868,77.307992) Phone - 91 2462 254347 Tele fax No. 91 2462 254445 (O)

Visit: www.nandedpharmacycollege.org.in; Email: ssbesnpc146@gmail.com

Affiliated to Swami Ramanand Teerth Marathwada University, Nanded, <u>www.srtmun.ac.in</u> Approved by PCI & AICTE, New Delhi; College DTE Code: 2149; College SRTM University Code: 146

Ref. No. NPC / B. Pharm/

Date: 14/10/19

Seminar on Good Laboratory Practices by Ms. Sonali Bhgat







Randed pharmacy college

Shri Sharda Bhavan Education Society's

# NANDED PHARMACY COLLEGE

Shyam Nagar, Nanded - 431 605 Maharashtra India (19.175868,77.307992) Phone – 91 2462 254347 Tele fax No. 91 2462 254445 (O) Visit: www.nandedpharmacycollege.org.in ; Email: ssbesnpc146@gmail.com

Affiliated to Swami Ramanand Teerth Marathwada University, Nanded, <u>www.srtmun.ac.in</u> Approved by PCI & AICTE, New Delhi; College DTE Code: 2149; College SRTM University Code: 146

Ref. No. NPC / B. Pharm/ Lp

Date: 31/10/19

To, Mr. Kailash Rathi, Tulsi Chemicals & Paints, Nanded.

Subject:Invitation for a Guest LectureRef:MOU dated 05/02/2019

Respected Sir,

On behalf of Institutional Research Innovation Committee of Nanded Pharmacy College, Nanded, I Dr. M. H. Ghante, Member, take immense pleasu