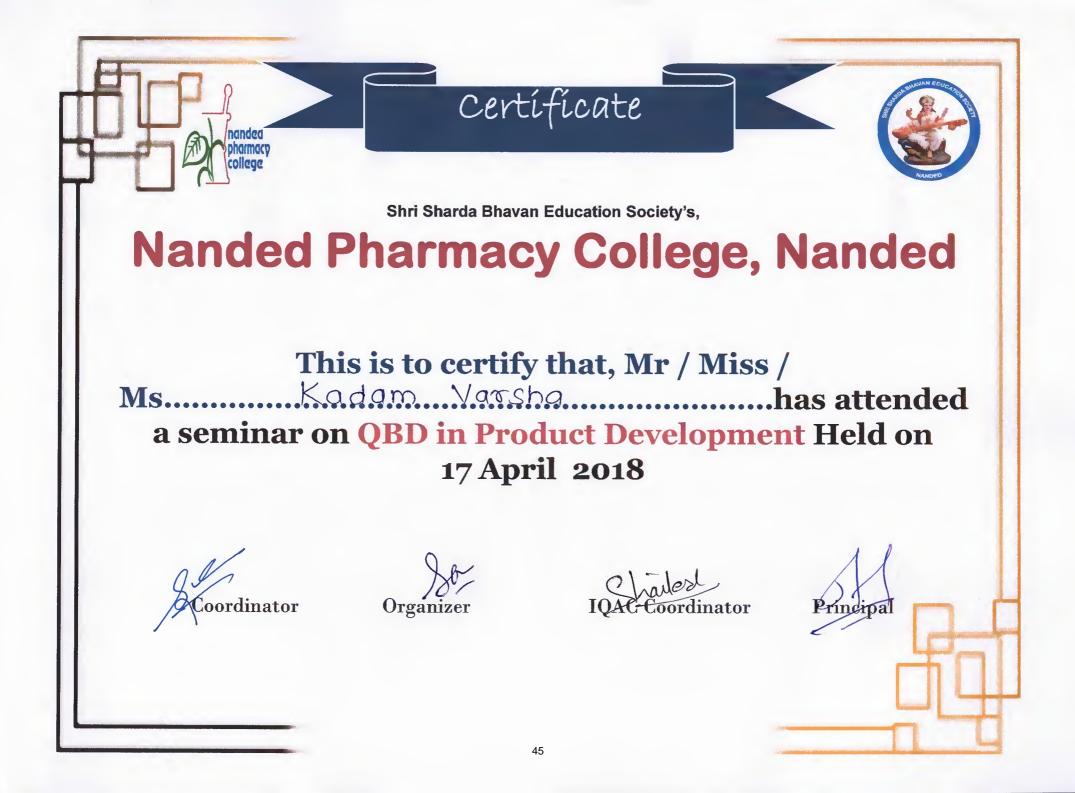

Ref. No. NPC / B. Pharm/ Seminar on Quality by Design in Product Development by Mr. S. B.Kanthale

Certificate

Shri Sharda Bhavan Education Society's,

# Nanded Pharmacy College, Nanded

This is to certify that, Mr / Miss / Ms.....Vikas...Shiradhankar.....has attended a seminar on QBD in Product Development Held on 10 April 2018