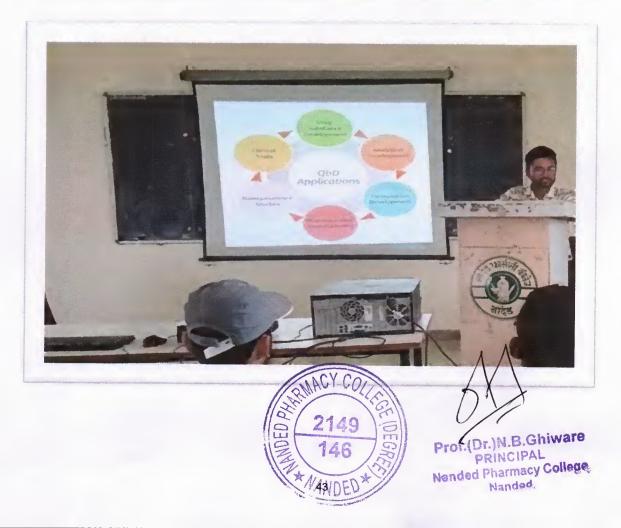

#### REPORT

The Institutional Research innovation committee of Nanded Pharmacy College was organized a seminar on **Quality by Design in Product Development** on 10<sup>th</sup> April 2018 at 04:00 p.m. Dr. N. B. Ghiware, Principal, of Nanded Pharmacy College, was the convener of the seminar. He appreciated the efforts of the staff in organizing the seminar. Dr. M. H. Ghante was the co-ordinator of the seminar.

Mr. S. B. Kanthale Assistant Professor, Department of Pharmaceutical Chemistry, School of Pharmacy, S. R. T. M.U, Nanded was the chief guest of the seminar. he delivered a talk on Quality by Design in Product Development. Total 17 students have attended this seminar. The seminar was concluded by a vote of thanks by Ms. M. M. Muley