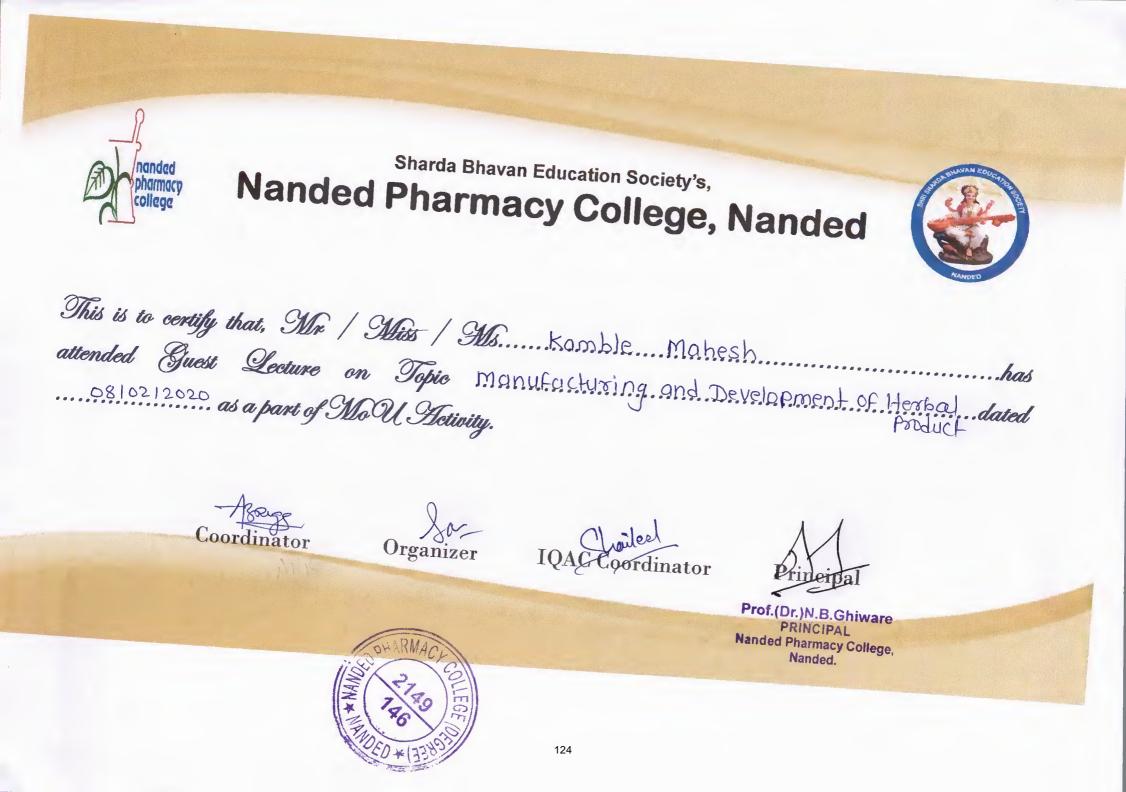

ordinator of the seminar.

Mr. Girish Mogadpally, Yogesh Pharmacy, Nanded was the chief guest of the seminar. He delivered a talk on Herbal Drug Manufacturing. Total 18 students attended this seminar. The seminar was concluded by vote of thanks by Mr. A.B. Roge





### NANDED PHARMACY COLLEGE

Shyam Nagar, Nanded - 431 605 Maharashtra India (19.175868,77.307992) Phone – 91 2462 254347 Tele fax No. 91 2462 254445 (O) Visit: www.nandedpharmacycollege.org.in ; Email: ssbesnpc146@gmail.com

Affiliated to Swami Ramanand Teerth Marathwada University, Nanded, <u>www.srtmun.ac.in</u> Approved by PCI & AICTE, New Delhi; College DTE Code: 2149; College SRTM University Code: 146

Ref. No. NPC / B. Pharm/

Date: 08/02/20

### Guest Lecture by Mr. Girish Mogadpalli, Yogesh Pharmacy, MIDC, Nanded











### NANDED PHARMACY COLLEGE

Shyam Nagar, Nanded - 431 605 Maharashtra India (19.175868,77.307992) Phone – 91 2462 254347 Tele fax No. 91 2462 254445 (O)

Visit: www.nandedpharmacycollege.org.in; Email: ssbesnpc146@gmail.com

Affiliated to Swami Ramanand Teerth Marathwada University, Nanded, <u>www.srtmun.ac.in</u> Approved by PCI & AICTE, New Delhi; College DTE Code: 2149; College SRTM University Code: 146

Ref. No. NPC / B. Pharm/ I-26

Date: 1/03/20

To, Dr. P. A. Kamble, Indira College of Pharmacy, Vishnupuri, Nanded

#### Subject: Invitation for a Guest Lecture

Respected Sir

On behalf of Institutional Research Innovation Committee of Nanded Pharmacy College, Nanded. I am Dr. S. K. Sarje, Member, take immense pleasure in having you as a Guest Lecture for the Seminar on Intellec