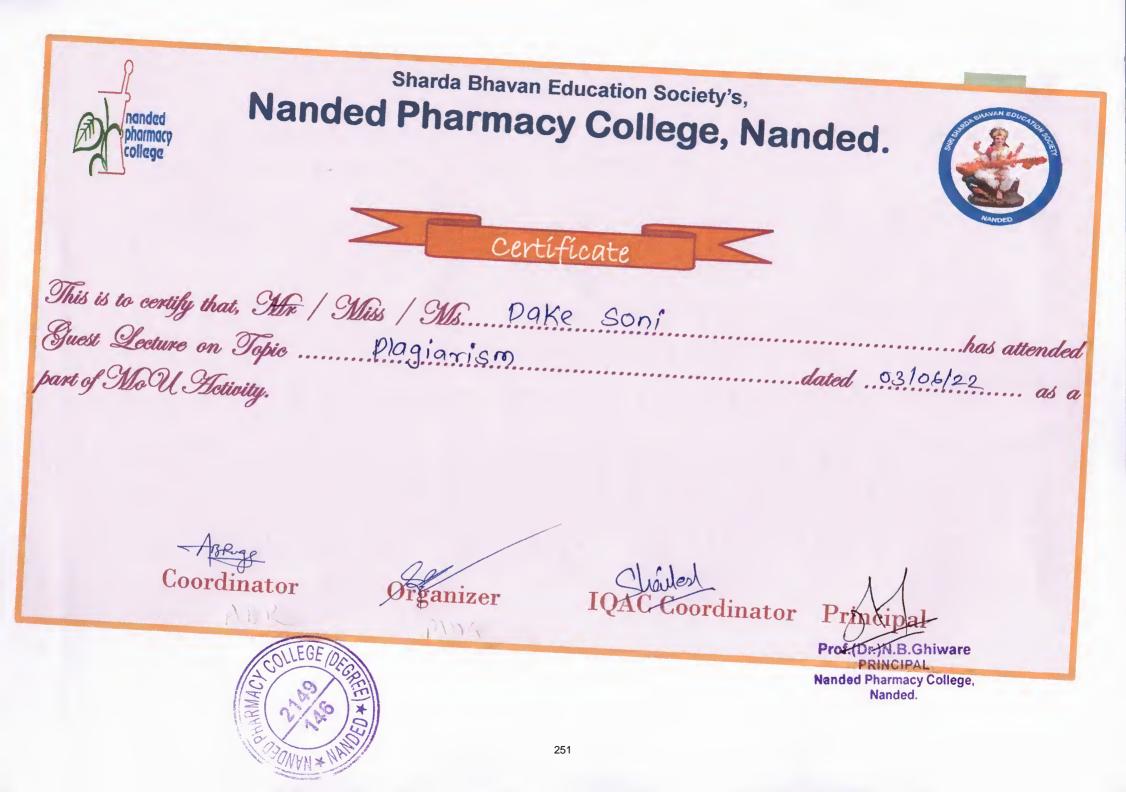

ded was the chief guest of the seminar. He delivered a talk on Plagiarism. Total 20 students attended this seminar. The seminar was concluded by vote of thanks by Mr. A.B. Roge.



Dr.)N.B.Ghiware PRINCIPAL Nanded Pharmacy College,



### NANDED PHARMACY COLLEGE

Shyam Nagar, Nanded - 431 605 Maharashtra India (19.175868,77.307992) Phone – 91 2462 254347 Tele fax No. 91 2462 254445 (O)

Visit: www.nandedpharmacycollege.org.in; Email: ssbesnpc146@gmail.com

Affiliated to Swaml Ramanand Teerth Marathwada University, Nanded, <u>www.srtmun.ac.in</u> Approved by PCI & AICTE, New Delhi; College DTE Code: 2149; College SRTM University Code: 146

Ref. No. NPC / B. Pharm/

Date: 03/06/22

Guest Lecture by Mr. Suryakant Jadhav, Asst. Professor, Indira College of Pharmacy, Vishnupuri, Nanded.









## NANDED PHARMACY COLLEGE

Shyam Nagar, Nanded - 431 605 Maharashtra India (19.175868,77.307992) Phone – 91 2462 254347 Tele fax No. 91 2462 254445 (O) Visit: www.nandedpharmacycollege.org.in ; Email: ssbesnpc146@gmail.com

Visit: www.handedpharmacycollege.org.in; Email: ssbeshpc140@gmail.com

Affiliated to Swami Ramanand Teerth Marathwada University, Nanded, <u>www.srtmun.ac.in</u> Approved by PCI & AICTE, New Delhi; College DTE Code: 2149; College SRTM University Code: 146

Ref. No. NPC / B. Pharm/ 27

Date: 3/6/22

To, Dr. Sachin Kshirsagar, Kusum Lifesciences, Wasmat, Dist. Hingoli. Nanded.

Subject:Invitation for a Guest LectureRef:MOU dated 12/09/2021

Respected Sir,

On behalf of Institutional Research Innovation Committee of Nanded Pharmacy College, Nanded, I Dr. M. H. Ghante, M