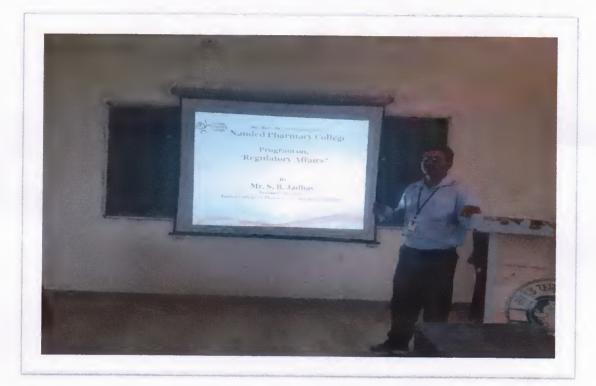

### **NOTICE**

All the Staff and M.Pharm students are hereby informed that a seminar on "Regulatory Affairs" is scheduled on 15/03/18 time 04:00 p.m. All are instructed to attend the same.

Speaker-Mr. S. B. Jadhav Indira college of Pharmacy, Vishnupuri, Nanded

#### ATTENDANCE CERTIFICATE

This is to certify that Mr. S. B. Jadhav, Indira college of Pharmacy, Vishnupuri, Nanded Has conducted the Seminar on Regulatory Affairs on 15/03/18 at 4: 00 p.m.at Nanded Pharmacy College, College acknowledges and appreciates your valuable guidance and spending time for this activity.

Mr. S. B. Jadhav Assistant Professor, Department of Pharmaceutics Indira College of Pharmacy, Vishnupuri, Nanded was the chief guest of the seminar. He delivered a talk on Regulatory affairs. Total 15 students have attended this seminar. The seminar was concluded by a vote of thanks by Mr. A. B. Roge