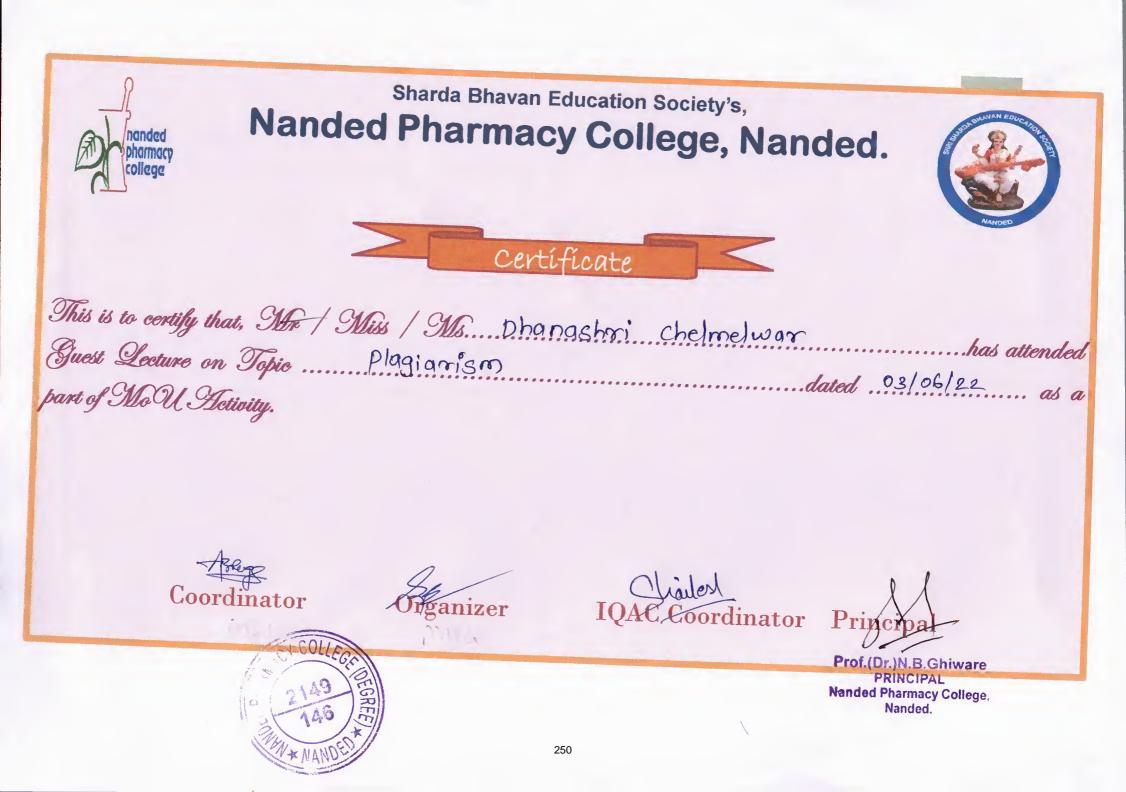

anded was the chief guest of the seminar. He delivered a talk on Plagiarism. Total 20 students attended this seminar. The seminar was concluded by vote of thanks by Mr. A.B. Roge.



Dr.)N.B.Ghiware PRINCIPAL Nanded Pharmacy College,



### NANDED PHARMACY COLLEGE

Shyam Nagar, Nanded - 431 605 Maharashtra India (19.175868,77.307992) Phone – 91 2462 254347 Tele fax No. 91 2462 254445 (O)

Visit: www.nandedpharmacycollege.org.in; Email: ssbesnpc146@gmail.com

Affiliated to Swaml Ramanand Teerth Marathwada University, Nanded, <u>www.srtmun.ac.in</u> Approved by PCI & AICTE, New Delhi; College DTE Code: 2149; College SRTM University Code: 146

Ref. No. NPC / B. Pharm/

Date: 03/06/22

Guest Lecture by Mr. Suryakant Jadhav, Asst. Professor, Indira College of Pharmacy, Vishnupuri, Nanded.









## NANDED PHARMACY COLLEGE

Shyam Nagar, Nanded - 431 605 Maharashtra India (19.175868,77.307992) Phone – 91 2462 254347 Tele fax No. 91 2462 254445 (O) Visit: www.nandedpharmacycollege.org.in ; Email: ssbesnpc146@gmail.com

Visit: www.handedpharmacycollege.org.in; Email: ssbeshpc140@gmail.com

Affiliated to Swami Ramanand Teerth Marathwada University, Nanded, <u>www.srtmun.ac.in</u> Approved by PCI & AICTE, New Delhi; College DTE Code: 2149; College SRTM University Code: 146

Ref. No. NPC / B. Pharm/ 27

Date: 3/6/22

To, Dr. Sachin Kshirsagar, Kusum Lifesciences, Wasmat, Dist. Hingoli. Nanded.

Subject:Invitation for a Guest LectureRef:MOU dated 12/09/2021

Respected Sir,

On behalf of Institutional Research Innovation Committee of Nanded Pharmacy College, Nanded, I Dr. M. H. Ghante,