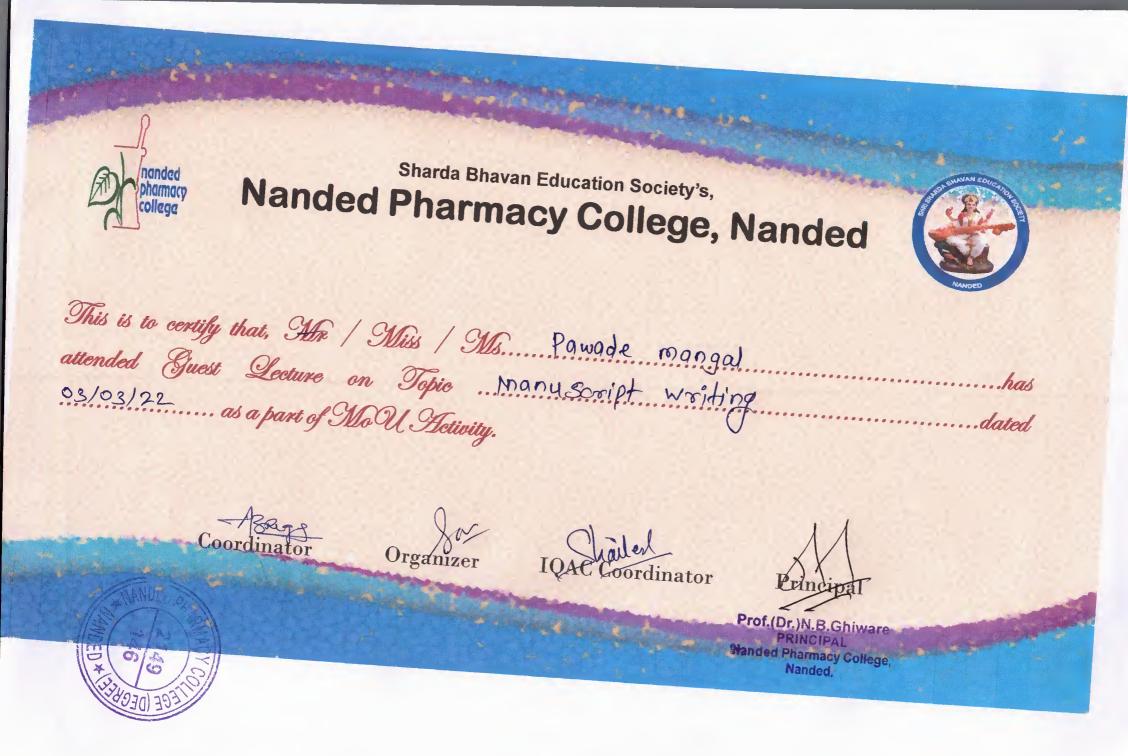

# Nanded Pharmacy College, Nanded

This is to certify that, Mr / Miss / Ms.....Vikas...Shiradhankar.....has attended a seminar on QBD in Product Development Held on 10 April 2018