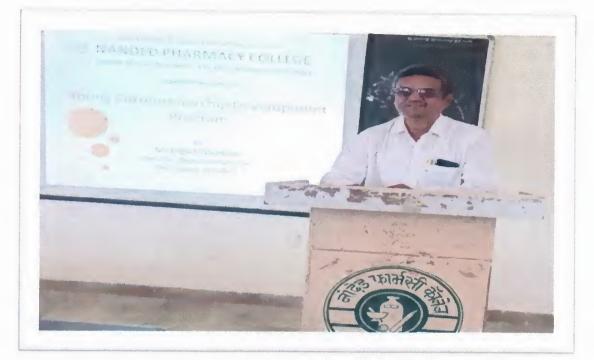

It was decided to conduct such a programme on the topic Intellectual Property Rights, Research Methodology and Entrepreneurship skills that would more beneficial to understand research procedure for PG students.