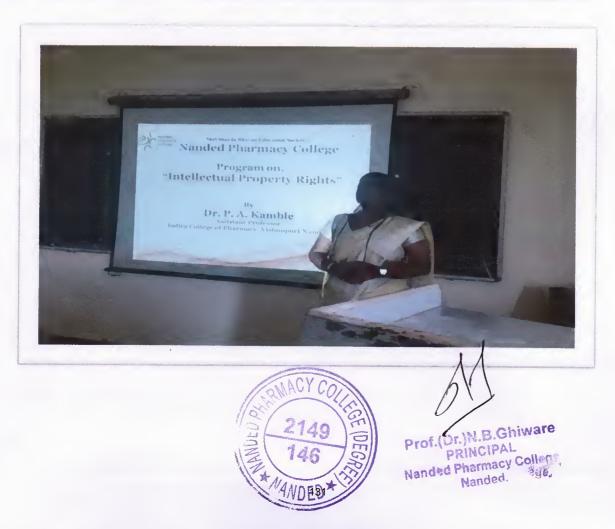

#### Subject: Invitation for a Guest Lecture

Respected Sir

On behalf of Institutional Research Innovation Committee of Nanded Pharmacy College, Nanded. I Dr. M. H. Ghante, Member, take immense pleasure in having you as a Guest Lecture for the Seminar on Intellectual Property Rights on 20/12/17 at 04:00 p.m. in our college.

#### REPORT

The Institutional Research Innovation Committee of Nanded Pharmacy College organized seminar on Intellectual Property Rights 20<sup>th</sup> Dec 2017 at 04:00 p.m. Dr. N. B. Ghiware, Principal, was the convener of the seminar. He appreciated the efforts of the staff in organizing the seminar. Dr. M. H. Ghante was the coordinator of the seminar.

Dr. T. M. Kalyankar Assistant Professor, Department of Pharmaceutical Chemistry, School of Pharmacy, Swami Ramanand Teerth Marathwada University, Nanded was the chief guest of the seminar. He delivered a talk on Intellectual Property Rights. Total 16 students have attended this seminar. The seminar was concluded by a vote of thanks by Mr. A. B. Roge