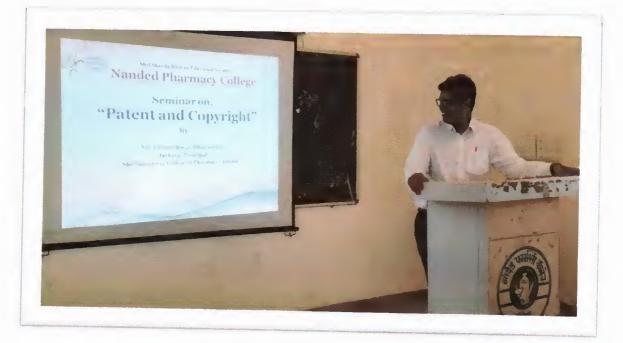

#### REPORT

The Institutional Research Innovation Committee of Nanded Pharmacy College organized seminar on Intellectual Property Rights 20<sup>th</sup> Dec 2017 at 04:00 p.m. Dr. N. B. Ghiware, Principal, was the convener of the seminar. He appreciated the efforts of the staff in organizing the seminar. Dr. M. H. Ghante was the coordinator of the seminar.

Dr. T. M. Kalyankar Assistant Professor, Department of Pharmaceutical Chemistry, School of Pharmacy, Swami Ramanand Teerth Marathwada University, Nanded was the chief guest of the seminar. He delivered a talk on Intellectual Property Rights. Total 16 students have attended this seminar. The seminar was concluded by a vote of thanks by Mr. A. B. Roge