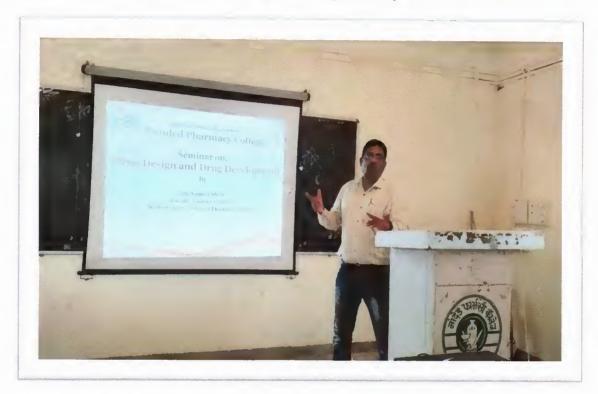

#### REPORT

The Institutional Research innovation committee of Nanded Pharmacy College was organized a seminar on Drug Design and Drug Development Programme on 14th January 2019 at 04:00 p.m. Dr.N. B. Ghiware, was the convener of the seminar. He appreciated the efforts of the staff in organizing the seminar Dr. M. H. Ghante was the co-ordinator of the seminar. Ms. Sonali Bhagat ,Indira college of pharmacy, Nanded was the chief guest of the seminar. Total 16 students are attended this seminar. The seminar was concluded by vote of thanks Mr. S. N. Firke