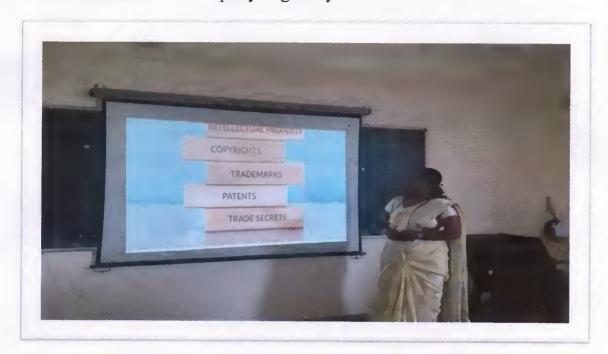

#### REPORT

The Institutional Research Innovation Committee of Nanded Pharmacy College was organized a Seminar on Intellectual Property Right seminar on 16<sup>th</sup> March 2020 at 04:00 p.m. Dr. N. B. Ghiware, Principal, Nanded Pharmacy College, was the convener of the seminar. He appreciated the efforts of the staff in organizing the seminar. Dr. S. K. Sarje was the coordinator of the seminar.

Dr. P. A. Kamble Assistant Professor, Department of Pharmaceutical Chemistry, Indira College of Pharmacy, Nanded was the chief guest of the seminar. She delivered a talk on Intellectual Property Right. Total 20 students have attended this seminar. The seminar was concluded by a vote of thanks by Mr. A. B. Roge