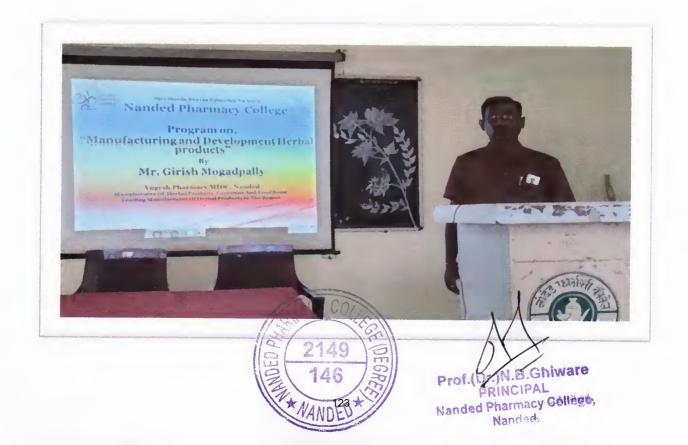

Ref. No. NPC / B. Pharm/ 6

Date: 05/02/20

To, Mr. Girish Mogadpally, Yogesh Pharmacy, Nanded.

Subject:

Invitation for a Guest Lecture

Ref:

MOU dated 05/02/2019

Respected Sir,

On behalf of Institutional Research Innovation Committee of Nanded Pharmacy College, Nanded, I Dr. S. K. Sarje, Member, take immense pleasure in having you as a Guest Lecture for the Seminar on Manufacturing and Development of Herbal Drugs on 08/02/20 at 04:00 p.m. in our college.

Speaker:

Mr. Girish Mogadpally, Director, Yogesh Pharmacy, MIDC, Cidco

Nanded.

Mr. Girish Mogadpally, Yogesh Pharmacy, Nanded was the chief guest of the seminar. He delivered a talk on Herbal Drug Manufacturing. Total 18 students attended this seminar. The seminar was concluded by vote of thanks by Mr. A.B. Roge

Ref. No. NPC / B. Pharm/

Date: 08/02/20

Guest Lecture by Mr. Girish Mogadpalli, Yogesh Pharmacy, MIDC, Nanded