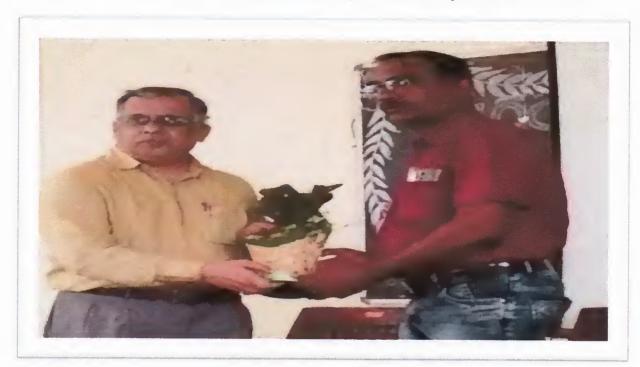

Ref. No. NPC / B. Pharm/ 6

Date: 05/02/20

To, Mr. Girish Mogadpally, Yogesh Pharmacy, Nanded.

Subject:

Invitation for a Guest Lecture

Ref:

MOU dated 05/02/2019

Respected Sir,

On behalf of Institutional Research Innovation Committee of Nanded Pharmacy College, Nanded, I Dr. S. K. Sarje, Member, take immense pleasure in having you as a Guest Lecture for the Seminar on Manufacturing and Development of Herbal Drugs on 08/02/20 at 04:00 p.m. in our college.

Speaker:

Mr. Girish Mogadpally, Director, Yogesh Pharmacy, MIDC, Cidco

Nanded.

### ATTENDANCE CERTIFICATE

This is to certify that Mr. Girish Mogadpally, Yogesh Pharmacy, Nanded has conducted the Seminar on Manufacturing and Development of Herbal Drugs on 08/02/20 at this institute. College acknowledges and appreciate your valuable guidance and spending time for this activity.

Mr. Girish Mogadpally, Yogesh Pharmacy, Nanded was the chief guest of the seminar. He delivered a talk on Herbal Drug Manufacturing. Total 18 students attended this seminar. The seminar was concluded by vote of thanks by Mr. A.B. Roge

Ref. No. NPC / B. Pharm/

Date: 08/02/20

Guest Lecture by Mr. Girish Mogadpalli, Yogesh Pharmacy, MIDC, Nanded