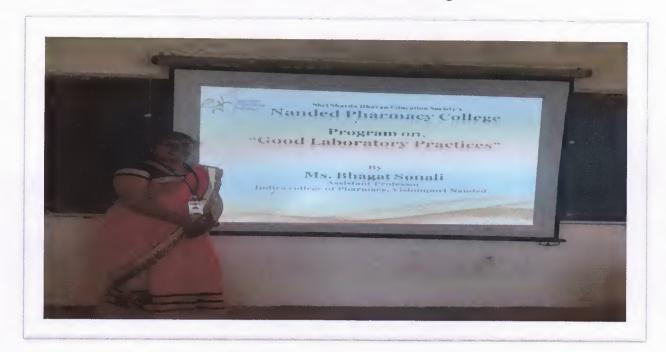

Date: 09 15 1410

To

Ms. Sonali Bhagat,

Indira college of Pharmacy,

Vishnupuri, Nanded

Subject: Invitation for a guest lecture

Respected Madam,

On behalf of Institutional Research Innovation Committee of Nanded Pharmacy College, Nanded, I am Dr. S. K. Sarje, Member, take immense pleasure in having you as a guest lecturer for the Seminar on Good Laboratory Practices on14/10/19 at 04:00 p.m. in our college.

Please consider this letter as a humble invitation and kindly revert back with a positive response. It would be deeply appreciated.

Thanking you

Yours Faithfully,

Dr. S. K. Sarje

Forwarded by

Principal

Prof-(Dr.-)N.B.Ghiware PRINCIPAL Nanded Pharmacy College,