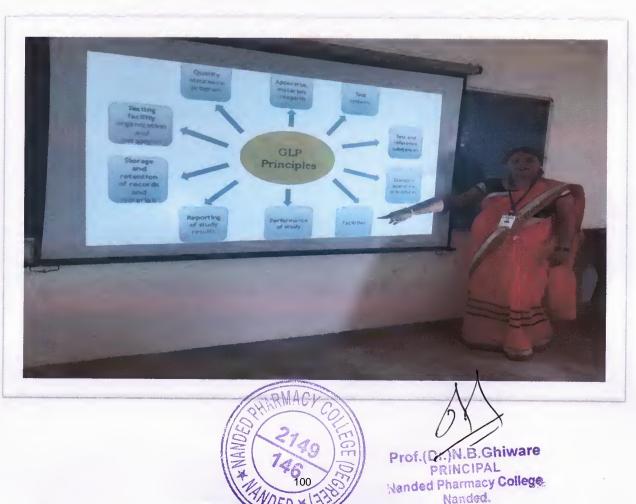

Date: 09 15 1410

To

Ms. Sonali Bhagat,

Indira college of Pharmacy,

Vishnupuri, Nanded

Subject: Invitation for a guest lecture

Respected Madam,

On behalf of Institutional Research Innovation Committee of Nanded Pharmacy College, Nanded, I am Dr. S. K. Sarje, Member, take immense pleasure in having you as a guest lecturer for the Seminar on Good Laboratory Practices on14/10/19 at 04:00 p.m. in our college.

Please consider this letter as a humble invitation and kindly revert back with a positive response. It would be deeply appreciated.

Thanking you

Yours Faithfully,

Dr. S. K. Sarje

Forwarded by

Principal

Prof-(Dr.-)N.B.Ghiware PRINCIPAL Nanded Pharmacy College,