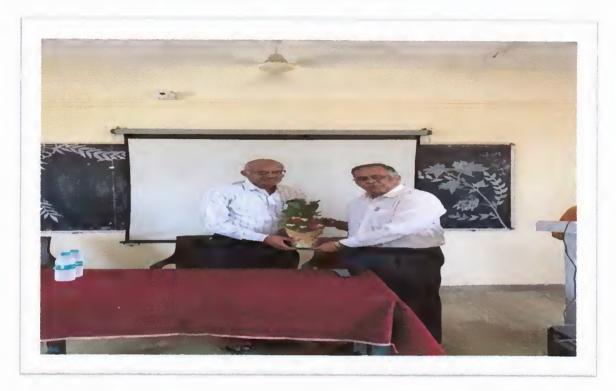

Date: 31110119

To, Mr. Kailash Rathi, Tulsi Chemicals & Paints, Nanded.

Subject:

**Invitation for a Guest Lecture** 

Ref:

MOU dated 05/02/2019

Respected Sir,

On behalf of Institutional Research Innovation Committee of Nanded Pharmacy College, Nanded, I Dr. M. H. Ghante, Member, take immense pleasure in having you as a Guest Lecture for the Seminar on Entrepreneurship Development on 05/11/19 at 04:00 p.m. in our college.

Mr. Kailash Rathi, Tulsi Chemicals & Paints, Nanded was the chief guest of the seminar. He delivered a talk on Entrepreneurship Development. Total 18 students attended this seminar. The seminar was concluded by vote of thanks by Mr. A.B. Roge