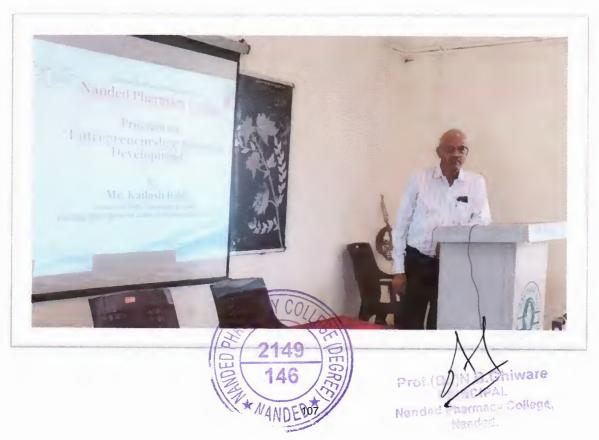

Date: 31110119

To, Mr. Kailash Rathi, Tulsi Chemicals & Paints, Nanded.

Subject:

**Invitation for a Guest Lecture** 

Ref:

MOU dated 05/02/2019

Respected Sir,

On behalf of Institutional Research Innovation Committee of Nanded Pharmacy College, Nanded, I Dr. M. H. Ghante, Member, take immense pleasure in having you as a Guest Lecture for the Seminar on Entrepreneurship Development on 05/11/19 at 04:00 p.m. in our college.

Mr. Kailash Rathi, Tulsi Chemicals & Paints, Nanded was the chief guest of the seminar. He delivered a talk on Entrepreneurship Development. Total 18 students attended this seminar. The seminar was concluded by vote of thanks by Mr. A.B. Roge