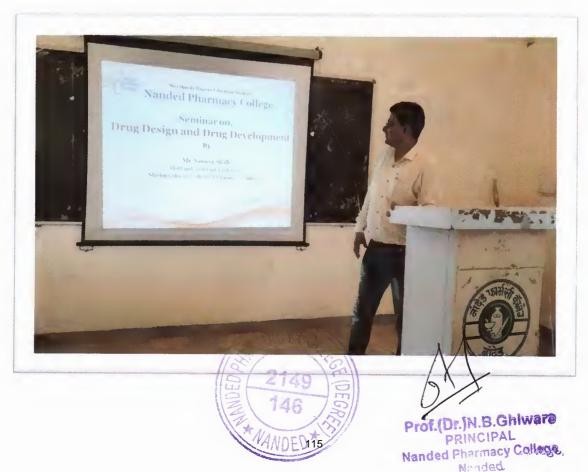

#### REPORT

The Institutional Research innovation committee of Nanded Pharmacy College was organized a seminar on Drug Design and Drug Development on 23<sup>th</sup> December 2019 at 04:00 p.m. Dr. N. B. Ghiware, was the convener of the seminar. He appreciated the efforts of the staff in organizing the seminar Dr. S. K. Sarje was the co-ordinator of the seminar. Mr. Sameer Shafi, Shivlingeshwar college of Pharmacy, Almala, Latur was the chief guest of the seminar. Total 18 students have attended this seminar. The seminar was concluded by vote of thanks Mr. S. N. Firke.