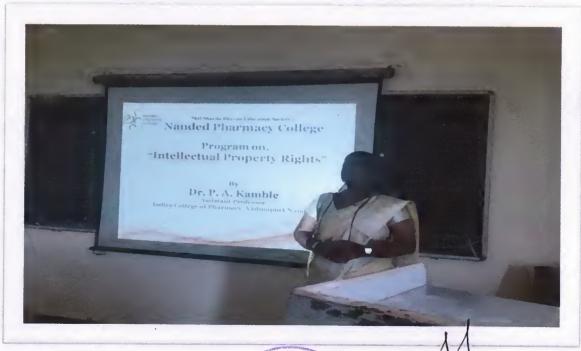

#### REPORT

The Institutional Research Innovation Committee of Nanded Pharmacy College was organized a Seminar on Intellectual Property Right seminar on 16<sup>th</sup> March 2020 at 04:00 p.m. Dr. N. B. Ghiware, Principal, Nanded Pharmacy College, was the convener of the seminar. He appreciated the efforts of the staff in organizing the seminar. Dr. S. K. Sarje was the coordinator of the seminar.

Dr. P. A. Kamble Assistant Professor, Department of Pharmaceutical Chemistry, Indira College of Pharmacy, Nanded was the chief guest of the seminar. She delivered a talk on Intellectual Property Right. Total 20 students have attended this seminar. The seminar was concluded by a vote of thanks by Mr. A. B. Roge