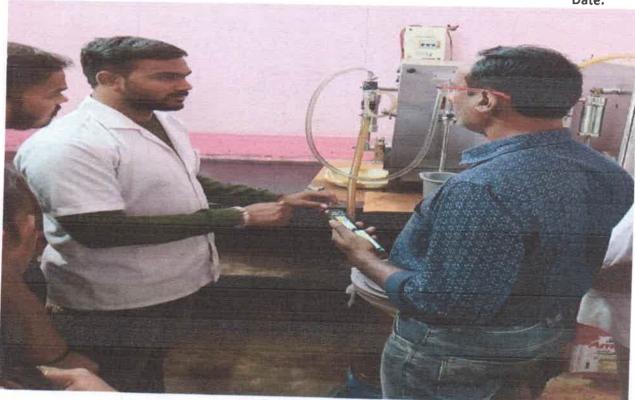

### Summary of the activity

MOU: Yogesh Pharmacy, MIDC, CIDCO, Nanded

Name of the activity: Plant Visit

Date of the Activity: 04/11/2019

Plant: Yogesh Pharmacy, MIDC, CIDCO, Nanded

COLLEGE OF THE PARTY OF THE PAR

Ref. No. NPC / B. Pharm/

Date:

Yogesh Pharmacy Plant Visit

N

Shyam Nagar, Nanded - 431 605 Maharashtra India (19.175868,77.307992) Phone - 91 2462 254347 Tele fax No. 91 2462 254445 (O)

Visit: www.nandedpharmacycollege.org.in; Email: ssbesnpc146@gmail.com