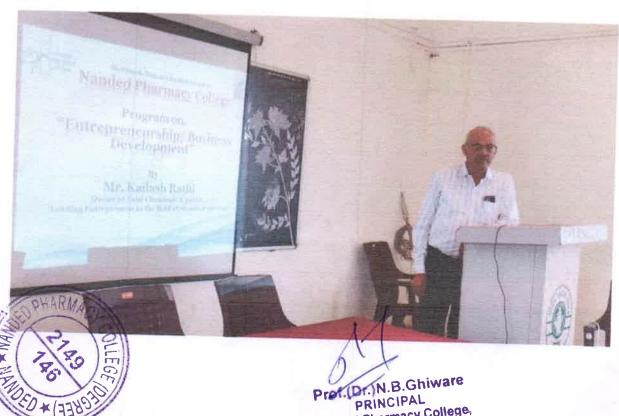

### Summary of the activity

MOU: Tulsi Chemicals & Paints, Nanded.

Name of the activity: Guest Lecture

Date of the Activity: 05/11/2019

Speaker: Mr. Kailash Rathi, Director, Tulsi Chemicals & Paints, Nanded.

Topic: Entrepreneurship/ Business Development

Shyam Nagar, Nanded - 431 605 Maharashtra India (19.175868,77.307992) Phone - 91 2462 254347 Tele fax No. 91 2462 254445 (O)

Visit: www.nandedpharmacycollege.org.in; Email: ssbesnpc146@gmail.com

Mr. Kailash Rathi, Tulsi Chemicals & Paints.

Nanded.

Subject:

**Invitation for a Guest Lecture** 

Ref:

MOU dated 05/02/2019

Respected Sir,

On behalf of Institutional Research Innovation Committee of Nanded Pharmacy College, Nanded, I Dr. M. H. Ghante, Member, take immense pleasure in having you as a Guest Lecture for the Seminar on Entrepreneurship Development on 05/11/19 at 04:00 p.m. in our college.