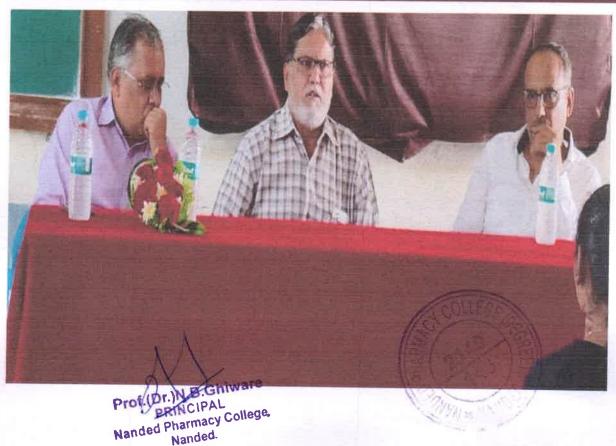

#### **REPORT**

The Institutional Research Innovation Committee of Nanded Pharmacy College, as a part of MOU Activity had organized seminar on Entrepreneurship Development on 18/03/2019 at 04:00p.m. at college AV Room.

Dr. N.B. Ghiware, Principal, Nanded Pharmacy College, was the convener of the seminar. He appreciated the efforts of the staff in organizing the seminar. Dr. M.H. Ghante was the coordinator of the seminar.

Mr. Rajgopal Biyani, Vardhaman Cosmatics & Herbals, Nanded was the chief guest of the seminar. He delivered a talk on Entrepreneurship Development. Total 17 students attended this seminar. The seminar was concluded by vote of thanks by Mr. A.B. Roge