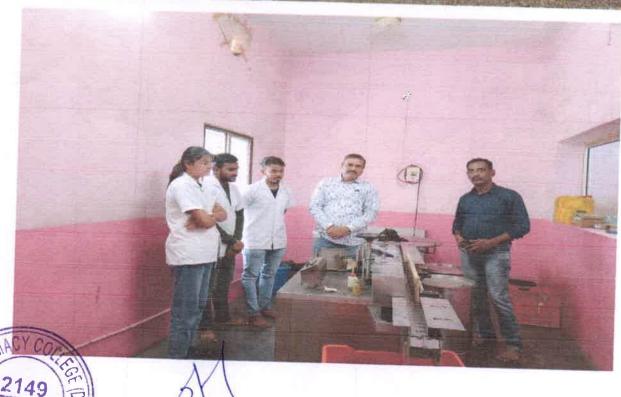

### Summary of the activity

MOU: Yogesh Pharmacy, MIDC, CIDCO, Nanded

Name of the activity: Plant Visit

Date of the Activity: 04/11/2019

Plant: Yogesh Pharmacy, MIDC, CIDCO, Nanded

COLLEGE OF THE PARTY OF THE PAR

Ref. No. NPC / B. Pharm/ 3

Date: \$1/10/19

To.

The Director, Yogesh Pharmacy, MIDC CIDCO, Dhanegaon, Nanded.

Sub: Regarding Permission to visit Yogesh Pharmacy MIDC, Nanded by Pharmacy students.

In this regard we look forward to visit Yogesh Pharmacy MIDC, Nanded on 04/11/2019. Dr. S. K. Sarje, Dept. of Pharmacology, will escort the B Pharm and M Pharm (Pharmacology) students during their visit.

Ref. No. NPC / B. Pharm/

Date:

Yogesh Pharmacy Plant Visit

N

Shyam Nagar, Nanded - 431 605 Maharashtra India (19.175868,77.307992) Phone - 91 2462 254347 Tele fax No. 91 2462 254445 (O)

Visit: www.nandedpharmacycollege.org.in; Email: ssbesnpc146@gmail.com