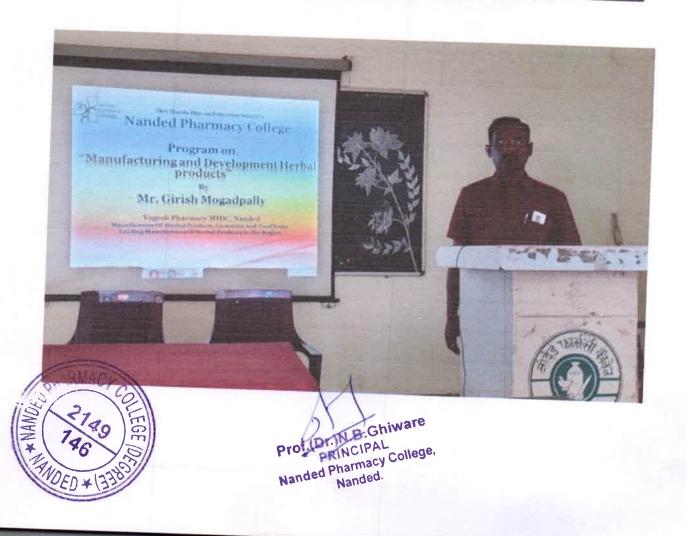

### Summary of the activity

MOU: Yogesh Pharmacy, Nanded.

Name of the activity: Guest Lecture

Date of the Activity: 08/02/2020

Speaker: Mr. Girish Mogadpally, Director, Yogesh Pharmacy, Nanded.

Topic: Manufacturing & Development of Herbal Products.

Shyam Nagar, Nanded - 431 605 Maharashtra India (19.175868,77.307992) Phone - 91 2462 254347 Tele fax No. 91 2462 254445 (O)

Visit: www.nandedpharmacycollege.org.in; Email: ssbesnpc146@gmail.com

Affiliated to Swami Ramanand Teerth Marathwada University, Nanded, <u>www.srtmun.ac.in</u>
Approved by PCI & AICTE, New Delhi; College DTE Code: 2149; College SRTM University Code: 146

Ref. No. NPC / B. Pharm/ 6

Date: 5 | 2 | 20

To

Mr. Girish Mogadpally, Yogesh Pharmacy,

Nanded.

Subject:

**Invitation for a Guest Lecture** 

Ref:

MOU dated 05/02/2019

Respected Sir,

On behalf of Institutional Research Innovation Committee of Nanded Pharmacy College, Nanded, I Dr. S. K. Sarje, Member, take immense pleasure in having you as a Guest Lecture for the Seminar on Entrepreneurship Development on 08/02/20 at 04:00 p.m. in our college.