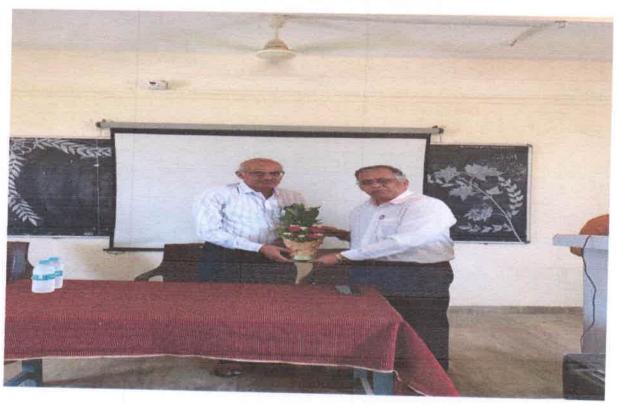

### Summary of the activity

MOU: Tulsi Chemicals & Paints, Nanded.

Name of the activity: Guest Lecture

Date of the Activity: 05/11/2019

Speaker: Mr. Kailash Rathi, Director, Tulsi Chemicals & Paints, Nanded.

Topic: Entrepreneurship/ Business Development

Shyam Nagar, Nanded - 431 605 Maharashtra India (19.175868,77.307992) Phone - 91 2462 254347 Tele fax No. 91 2462 254445 (O)

Visit: www.nandedpharmacycollege.org.in; Email: ssbesnpc146@gmail.com

Mr. Kailash Rathi, Tulsi Chemicals & Paints.

Nanded.

Subject:

**Invitation for a Guest Lecture** 

Ref:

MOU dated 05/02/2019

Respected Sir,

On behalf of Institutional Research Innovation Committee of Nanded Pharmacy College, Nanded, I Dr. M. H. Ghante, Member, take immense pleasure in having you as a Guest Lecture for the Seminar on Entrepreneurship Development on 05/11/19 at 04:00 p.m. in our college.