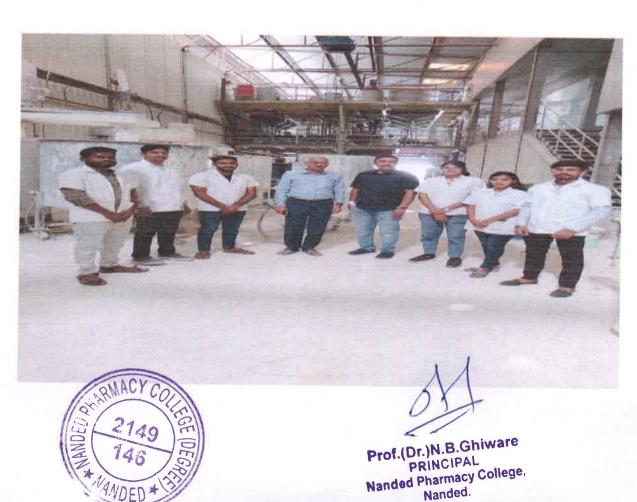

### Summary of the activity

MOU: Tulsi Chemical & Paints, Nanded

Name of the activity: Plant Visit

Date of the Activity: 22/02/2022

Plant: Tulsi Chemical & Paints, Nanded

2149 DEGRESS TANDED \* NANDED \*

Shyam Nagar, Nanded - 431 605 Maharashtra India (19.175868,77.307992) Phone - 91 2462 254347 Tele fax No. 91 2462 254445 (O)

Ref. No. NPC / B. Pharm/

Date: 24 | 2 | 22

To,

The Director,

Tulsi Chemicals & Paints,

Nila Road, Nanded.

Sub: Regarding Permission to visit Tulsi Chemicals & Paints, Nanded by Pharmacy students.

Dear Sir,

In this regard we look forward to visit Tulsi Chemicals & Paints, Nanded on 22/02/2022. Dr. S. K. Sarje, Dept. of Pharmacology, will escort the B Pharm and M Pharm students during their visit.

Kindly do the needful,

Ref. No. NPC / B. Pharm/

Date:

Tulsi Chemicals Plant Visit