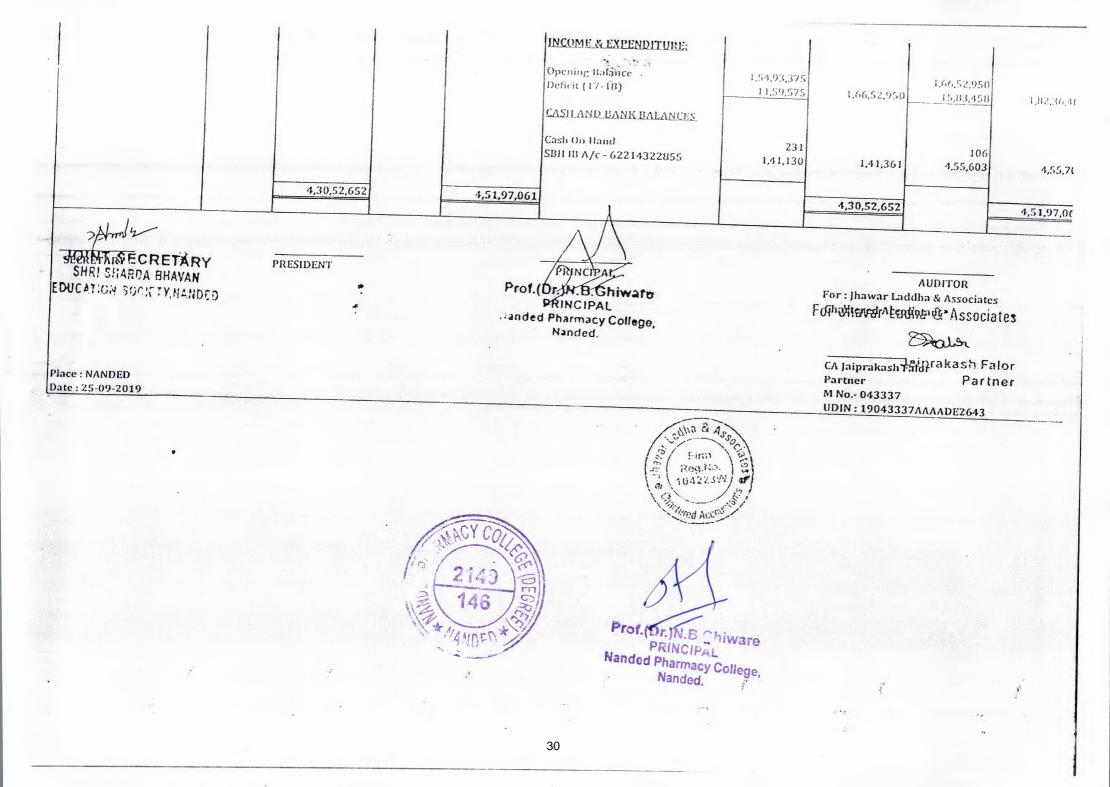

# AUDIT STATEMENT 2021-2022

| NAI<br>STA                          |            |                                          | VAN EDUCATION SOCIETY'S<br>DEGREE- B.PHARM & M.PHARM J. NAND                                                                                                                                                                                                                                                                                                                                                                                                                                                                                                                                                                                                                                        | ED.       | · · · · · · · · · · · · · · · · · · · |
|-------------------------------------|------------|------------------------------------------|-----------------------------------------------------------------------------------------------------------------------------------------------------------------------------------------------------------------------------------------------------------------------------------------------------------------------------------------------------------------------------------------------------------------------------------------------------------------------------------------------------------------------------------------------------------------------------------------------------------------------------------------------------------------------------------------------------|-----------|---------------------------------------|
| RECEIPTS                            | 1          |                                          | DEGREE- B. DHARM & M. PHARM J. NAND<br>MENTS FOR THE YEAR ENDED 31-03-20                                                                                                                                                                                                                                                                                                                                                                                                                                                                                                                                                                                                                            | 122       |                                       |
|                                     | AMOUNT     | - AMOUNT                                 | PAYMENTS                                                                                                                                                                                                                                                                                                                                                                                                                                                                                                                                                                                                                                                                                            | 1         | _                                     |
| TO BALANCE B/D                      |            |                                          |                                                                                                                                                                                                                                                                                                                                                                                                                                                                                                                                                                                                                                                                                                     | AMOUNT    | AMOUNT                                |
| Cash                                |            | -                                        | BY FIXED ASSET PURCHASE                                                                                                                                                                                                                                                                                                                                                                                                                                                                                                                                                                                                                                                                             |           |                                       |
| SBI IB A/c No 62214322855           | 277        |                                          | PG Instrument & Equipment                                                                                                                                                                                                                                                                                                                                                                                                                                                                                                                                                                                                                                                                           | -         |                                       |
| SBI Saving A/c 52068566584          | 171,549    |                                          | UG Instrument & Equipment                                                                                                                                                                                                                                                                                                                                                                                                                                                                                                                                                                                                                                                                           | 197,918   |                                       |
|                                     | 928,226    | 1,100,05                                 | 3 Books Library                                                                                                                                                                                                                                                                                                                                                                                                                                                                                                                                                                                                                                                                                     | 712,162   |                                       |
| TO FEES COLLUCTIONS                 |            |                                          |                                                                                                                                                                                                                                                                                                                                                                                                                                                                                                                                                                                                                                                                                                     | 39,400    | 943,48                                |
| UG Tuition Free                     |            |                                          | BY SALARIES & ALLOWANCES                                                                                                                                                                                                                                                                                                                                                                                                                                                                                                                                                                                                                                                                            |           |                                       |
| PG Tuition Fees                     | 13,042 176 |                                          | PG Teaching State                                                                                                                                                                                                                                                                                                                                                                                                                                                                                                                                                                                                                                                                                   |           |                                       |
| Ph D Course work fees               | 2,443,264  |                                          | PG Teaching Staff Salaty                                                                                                                                                                                                                                                                                                                                                                                                                                                                                                                                                                                                                                                                            | 2,500,082 |                                       |
| UG Social Gathering Fees            | 30,760     |                                          | UG Teaching Staff Salary                                                                                                                                                                                                                                                                                                                                                                                                                                                                                                                                                                                                                                                                            | 7,407,743 |                                       |
| Registration Fees                   | 27,160     |                                          | UG Non Teaching Staff Salary                                                                                                                                                                                                                                                                                                                                                                                                                                                                                                                                                                                                                                                                        | 3,081,641 |                                       |
| UG TC Fees                          | 25.0001    |                                          | UG Security Guard Salary                                                                                                                                                                                                                                                                                                                                                                                                                                                                                                                                                                                                                                                                            | 62,400    |                                       |
| JG Cancellation Fees                | 4.918812   | ь.                                       | UG Social Gathering Fees                                                                                                                                                                                                                                                                                                                                                                                                                                                                                                                                                                                                                                                                            | 27,100    |                                       |
| - a cancenation rees                | 5,000      | 15,577,686                               | Group Insurance Teaching & Non Teach                                                                                                                                                                                                                                                                                                                                                                                                                                                                                                                                                                                                                                                                | 15,034    |                                       |
| TO UNIVERSITY Price poor            |            |                                          | j –                                                                                                                                                                                                                                                                                                                                                                                                                                                                                                                                                                                                                                                                                                 | 10,034    | 13,094,000                            |
| RTMU Examination Fees               |            |                                          | and succession of the second se | 1         |                                       |
| RTMIT Floringer # c                 | 473,933    |                                          | BY UNIVERSITY REMITTANCES                                                                                                                                                                                                                                                                                                                                                                                                                                                                                                                                                                                                                                                                           | ļ         |                                       |
| RTMU Eligibility & Convocation Fees | 16,240     |                                          | an MU Examination Food                                                                                                                                                                                                                                                                                                                                                                                                                                                                                                                                                                                                                                                                              | 499,160   |                                       |
| RTMU Academic (Sports/Krida/NSS Fee | 84,900     | 575 072                                  | SRTMU Eligibility & Convocation Fees                                                                                                                                                                                                                                                                                                                                                                                                                                                                                                                                                                                                                                                                | 16,402    |                                       |
| O PAY SHEET DEDUCTIONS              |            | 1970-1970-1970-1970-1970-1970-1970-1970- | SRTMU Academic (Sports/Krida/NSS F                                                                                                                                                                                                                                                                                                                                                                                                                                                                                                                                                                                                                                                                  | 115,138   |                                       |
| OR OUTDATA HD 279 AND 279           |            |                                          |                                                                                                                                                                                                                                                                                                                                                                                                                                                                                                                                                                                                                                                                                                     |           | 630,700                               |
| OR OUTWARD TRANSMISSION             |            |                                          | BY OUTWARD TRANSMISSION                                                                                                                                                                                                                                                                                                                                                                                                                                                                                                                                                                                                                                                                             |           |                                       |
| LĈ                                  | 676,089    |                                          | & PAYS SHEET DEDUCTION;                                                                                                                                                                                                                                                                                                                                                                                                                                                                                                                                                                                                                                                                             | -         |                                       |
| ofessional Tax                      | 216,526    |                                          | Income Tax                                                                                                                                                                                                                                                                                                                                                                                                                                                                                                                                                                                                                                                                                          | 676,089   |                                       |
| onessintful 19X                     | 49,400     | 042 Ave                                  | L.I.C                                                                                                                                                                                                                                                                                                                                                                                                                                                                                                                                                                                                                                                                                               |           |                                       |
| FFEC Dreup                          |            | 242,015                                  | Professional Tax A/c                                                                                                                                                                                                                                                                                                                                                                                                                                                                                                                                                                                                                                                                                | - 216,526 |                                       |
| FEES RECEIPT FROM                   |            |                                          |                                                                                                                                                                                                                                                                                                                                                                                                                                                                                                                                                                                                                                                                                                     | 47,500    | 940,115                               |
| UDENTS                              |            | 1                                        | BY FEES DEBITED TO                                                                                                                                                                                                                                                                                                                                                                                                                                                                                                                                                                                                                                                                                  |           |                                       |
| der Graduate Students:              |            |                                          | TUDENTS                                                                                                                                                                                                                                                                                                                                                                                                                                                                                                                                                                                                                                                                                             |           |                                       |
| st Year Students                    | 2,910,110  | ju ju                                    | Inder Graduate Students:                                                                                                                                                                                                                                                                                                                                                                                                                                                                                                                                                                                                                                                                            |           |                                       |
| nd Year Students                    | 3,572,694  | 1                                        | st Year Students                                                                                                                                                                                                                                                                                                                                                                                                                                                                                                                                                                                                                                                                                    | 2.034.354 |                                       |
| rd Year Students                    | 5,030,088  | 2                                        | nd Year Students -                                                                                                                                                                                                                                                                                                                                                                                                                                                                                                                                                                                                                                                                                  | 3.824,274 | -                                     |
| th Year Students                    | 4,552,588  | 3                                        | rd Year Students                                                                                                                                                                                                                                                                                                                                                                                                                                                                                                                                                                                                                                                                                    | 4,139,774 |                                       |
| t Graduate Students                 | -          | 10.1.1. 41                               | A Year Students                                                                                                                                                                                                                                                                                                                                                                                                                                                                                                                                                                                                                                                                                     | 4,035,775 |                                       |
|                                     | -,510,007  | 19,143,486 P                             | ost Graduate Students                                                                                                                                                                                                                                                                                                                                                                                                                                                                                                                                                                                                                                                                               | 3,081,078 | 17,847,651N E                         |

Prof. (DEIN B. Ghimare Prof. (DEIN B. Ghimare PRINCIPAL Had Pharmacy College.

| TO STUDENTS DEPOSITS & FUND<br>PG Development Fund | 1.0.7.1   |                       | BY MISCELLANEOUS REMMITANCES            | 1            |                      |
|----------------------------------------------------|-----------|-----------------------|-----------------------------------------|--------------|----------------------|
| Students Aid Fund                                  | 208,736   |                       | 1 b B C Reimhursement                   | 1261,127     |                      |
| UG Development Fund                                | 194,740   |                       | Tribal Development Office Kinwat        | 314,611      |                      |
|                                                    | 1,460,118 | 1,923,594             | G.O.I Scholarship                       | 2,249,178    |                      |
| TO MISCELLANEOUS RECEIPTS                          |           |                       | NSS SRTMUN                              | 19,286       |                      |
| E B C Reimbursement                                | 1210.001  |                       | Suspense & Imprest A/C                  | 118,000      | 111 7 1              |
| Tribal Development Office Kinwat                   | 1,210,081 |                       | t t                                     | 110,000      | 3,962,202            |
| NSSSRTMUN                                          | 329,506   |                       | BY ADMINISTRATION EXPENSES              |              |                      |
| G.O.F.Scholarship                                  | 2,025     |                       | E-TDS Return                            |              |                      |
| University Exam Bills                              | 2,094,688 |                       | EPF Administration                      | 18,000       |                      |
| Staff Courribution PF                              | 27,500    |                       | University Exam Bills                   | 65,180       | ÷                    |
| Suspense & Imprest                                 | 407,425   |                       | Staff Contribution PF                   |              |                      |
| Bank Interest                                      | 118,000   |                       | PF Managements' Contribution            | 407,435      |                      |
|                                                    | 70,420    | 4.259,854             | U G Advertisement A/c                   | 442,141      |                      |
| ROVISIONS                                          |           |                       | Audit Fees A/c                          | 10,359       |                      |
| IG advertisment payable                            | -         |                       | U.G.Adm Regulation Processing Kans      | 14,160       |                      |
|                                                    |           | 5.145                 | U G Building Maintance A/c              | 65,100       |                      |
|                                                    |           |                       | U G Commission & Bank Charges           | 562,414      |                      |
|                                                    |           |                       | UG Current Lab Expenses                 | 885          |                      |
|                                                    | _         |                       | II G Garifen Expd                       | 205,178      |                      |
|                                                    |           | [I                    | U.G. Hospitably Expd                    | 3,650        | 1                    |
| -                                                  |           | · [[                  | U G Local Conveyance A/c                | . 27.234     |                      |
|                                                    |           | į.                    | J G Postage Expd                        | 4,800        |                      |
|                                                    |           | Įt.                   | J G Printing & Xerox Expd               | 660          |                      |
|                                                    |           | i c                   | I G Repairs & Renewals                  | 8,810        |                      |
|                                                    |           |                       | I G Stationary & Printing Exps          | 80,029       |                      |
| -                                                  |           | Ę.                    | G Tele Internet Expd                    | 23,611       |                      |
|                                                    |           | lu lu                 | G Traveling & Daily Allowance           | 66,164       | -                    |
|                                                    |           | U                     | IG Electricity Bill                     | 40,236       |                      |
|                                                    |           | U                     | G Affiliation Expenses                  | 108,200      |                      |
|                                                    |           | U                     | G fees regulating processing charges    | 202,347      |                      |
|                                                    |           | N.                    | Pebsite Development Charges             | 30,000       |                      |
|                                                    |           |                       | ,                                       | 7,030        | 2,393,619            |
|                                                    |           | B                     | Y PROVISIONS                            |              |                      |
|                                                    |           | EI                    | PF Payable                              | a (** 15.55) | 1                    |
|                                                    |           |                       | C Payable                               | 1,500        | X                    |
|                                                    |           |                       | GCurrent Lab Exp Payable                | 36,276       | 01                   |
| ÷.                                                 | 1         | 2 Sa                  | lary Payable                            | Z1,854       |                      |
|                                                    | /si       | Fim \h                | Building Maintainance Payable           | 940,224      | Ghiwat               |
|                                                    |           | - Alera here a market | 5 B B B B B B B B B B B B B B B B B B B | 562,414      | 1,562 201 B. Ghiwatt |
|                                                    | 13        | 37229H/F/             |                                         |              | DIDI-1 BRINCH CONC   |

| JOINT SECRETAR<br>SHRI SHARDA BHAVAN<br>EDUCATION SOCIETY, NAND<br>Date : 09-07-2022 | PRESIDENT  | PRINCIPAL<br>PRINCIPAL<br>Prof. (Dr.)N. B. Ghiware<br>PRINCIPAL<br>Nahidas Pharmacy College.                                                                                            | For: Falor Jhavar Ki<br>Chartered Accounts<br>Docky<br>-CA Jaiprakash Falor<br>Partner<br>M No 043337<br>UDIN : 22043337AM | Firm<br>Reg.No.<br>104223W    |
|--------------------------------------------------------------------------------------|------------|-----------------------------------------------------------------------------------------------------------------------------------------------------------------------------------------|----------------------------------------------------------------------------------------------------------------------------|-------------------------------|
| TOTAL                                                                                | 43,585,906 | TOTAL                                                                                                                                                                                   |                                                                                                                            | 43,585,906                    |
|                                                                                      |            | BY BALANCE C/D<br>Cash On Hand<br>SBI Saviag A/∟ 52068566584<br>SBI IB A/c - 62214322855                                                                                                | 1,339,879<br>144,047                                                                                                       | <b>59,00</b> 0<br>1,483,926 ; |
| <u>TO INTER UNIT TRANSACTIONS</u><br>Diploma in Pharmacy (Poly)                      | -          | UG News Papers & journals<br>BY INTER UNIT TRANSACTIONS<br>Diploma in Pharmacy (Poly)                                                                                                   | 26,750                                                                                                                     | 668,938                       |
| -                                                                                    |            | P G Current Laboratory Expenses<br>P G University Research Affiliation<br>P G Commission & Bank Charges<br>PG Journal Subscription<br>PG Travelling & DA<br>PG Inward & Octroi Expenses | 11,282<br>20,000<br>77<br>112,464<br>36,545<br>820                                                                         |                               |
| *                                                                                    | -          | BY ACADEMIC OVERIFEADS<br>U G University Alfiliation Fees<br>P G University Alfiliation Fees<br>UG P C I Alfiliation Expd<br>P G Adm Processing Fees                                    | 172,000<br>72,000<br>177,000<br>40,000                                                                                     |                               |