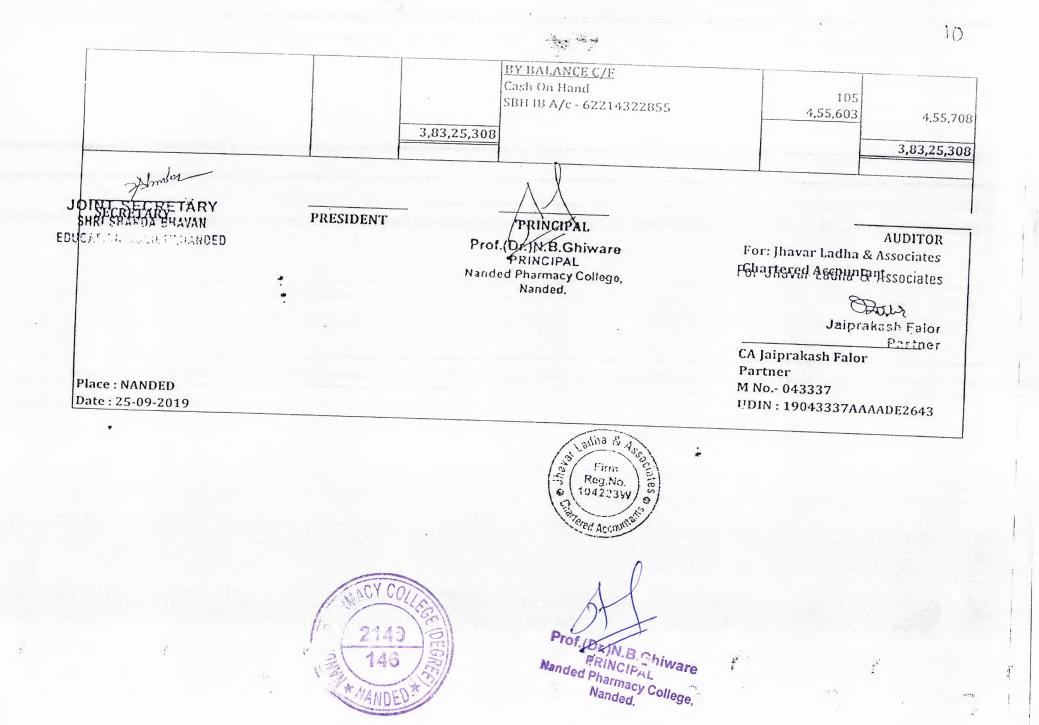

PROVISIONS late Payable STUDENTS LEES REFUNDABLES 36.276 PG Corrent Lab Exp Payable Under Gradgate Students: 21.854 UG Advertisement payable **Est Year Students** 1.554,076 Salary Payable 5,1452,464,240 2nd Year Students 940.224 2.071.102 EPF Payhale **3rd Year Students** 100 2.639,103 1,500 1.567,854 ful Building Maniformance Payable 073,541 4th Year Students 562,414 1,6414,8813 1,562;268 5,145 Post Graduate Students -223,373 2,421,505 9,409,420 2.110,257 制目出与现在 INCOME & EXPENDITURE: Opening Ralance 131,284,164 16,042,010 Surplus 2,241,359 \$6,042,810 -1.10,40415,932,407 CASH AND BANK BALANCES Cash On Hand 277 SBI Saving A/r 52068566584 928.226 SBI IB A/c - 62214372855 1.339,879 171,549 1.100.053 144,047 1.4883.926 50,065,917 51.016.8191 50,085,917 51.016,819 Amter For: Falor Jhavar Shatod and Go: WAR KHATOS **Chartered** Accountants SHRI SHARDA BHAVAN Firm 62 Halv Rec.No. PRESIDENT CA Jaiprakash Falor 10422310 EDUCATION SOCIETY, NANDED Partner Place : NANDED Prof.(Dr.)N.B.Ghiware M No. 943337 Date : 09-07-2022 UDIN: 22043337AMUEN12705 PRINCIPAL Nanded Phaimacy College.