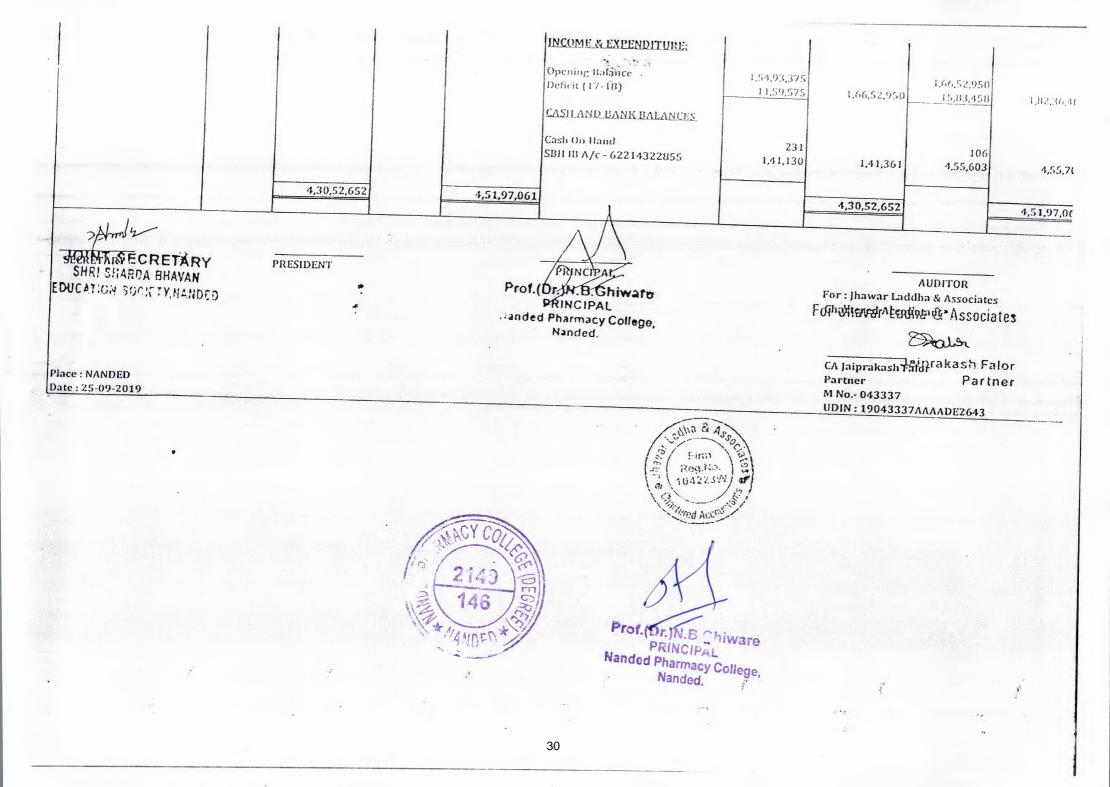

PROVISIONS late Payable STUDENTS LEES REFUNDABLES 36.276 PG Corrent Lab Exp Payable Under Gradgate Students: 21.854 UG Advertisement payable **Est Year Students** 1.554,076 Salary Payable 5,1452,464,240 2nd Year Students 940.224 2.071.102 EPF Payhale **3rd Year Students** 100 2.639,103 1,500 1.567,854 ful Building Maniformance Payable 073,541 4th Year Students 562,414 1,6414,8813 1,562;268 5,145 Post Graduate Students -223,373 2,421,505 9,409,420 2.110,257 制目出与现在 INCOME & EXPENDITURE: Opening Ralance 131,284,164 16,042,010 Surplus 2,241,359 \$6,042,810 -1.10,40415,932,407 CASH AND BANK BALANCES Cash On Hand 277 SBI Saving A/r 52068566584 928.226 SBI IB A/c - 62214372855 1.339,879 171,549 1.100.053 144,047 1.4883.926 50,065,917 51.016.8191 50,085,917 51.016,819 Amter For: Falor Jhavar Shatod and Go: WAR KHATOS **Chartered** Accountants SHRI SHARDA BHAVAN Firm 62 Halv Rec.No. PRESIDENT CA Jaiprakash Falor 10422310 EDUCATION SOCIETY, NANDED Partner Place : NANDED Prof.(Dr.)N.B.Ghiware M No. 943337 Date : 09-07-2022 UDIN: 22043337AMUEN12705 PRINCIPAL Nanded Phaimacy College.