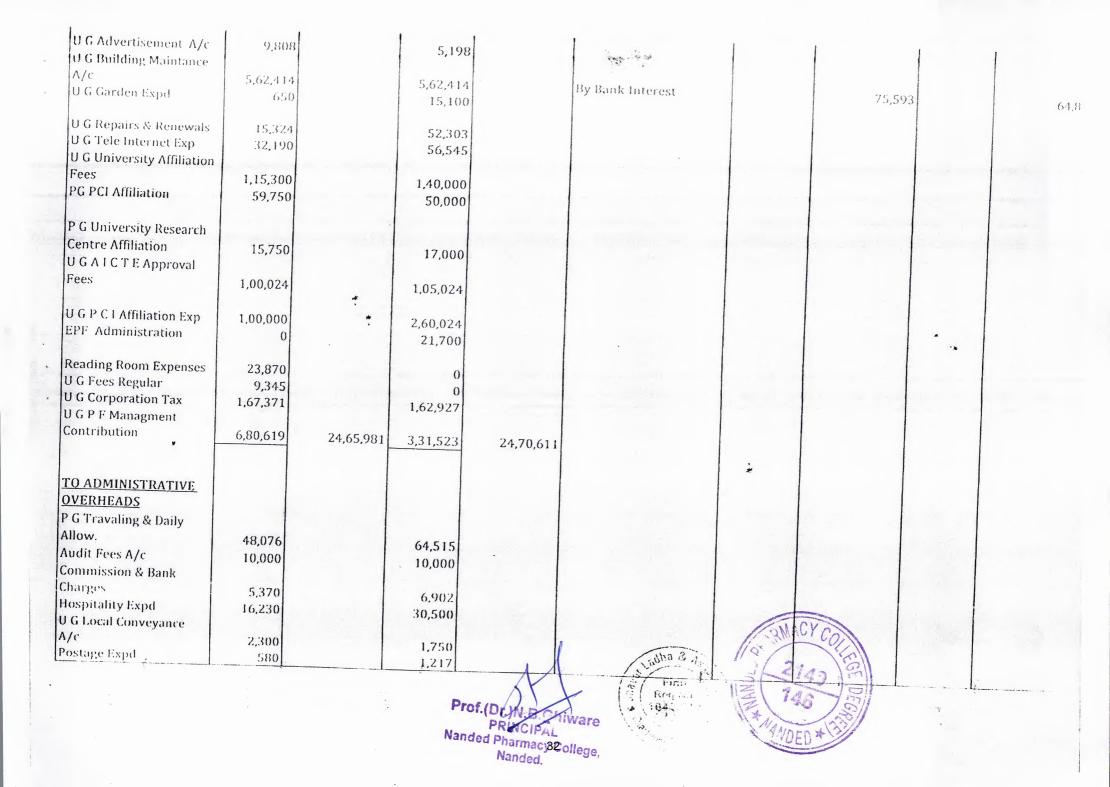

Affiliated to Swami Ramanand Teerth Marathwada University, Nanded, www.srtmun.ac.in

Approved by PCI & AICTE, New Delhi; College DTE Code: 2149; College SRTM University Code: 146

Date: Ref. No. NPC / B. Pharm/ Year 2018-2019 **Repair & Maintenance** 20261 Academic Support Computer **Electricals and Electronics** 10857 4940 Furniture Plumbing & Sanitary repair 16245 **Toiletries** 0 **Physical facilities Building Maintenance** 562414 **Garden Maintenance** 15100 Total 629817 Year 2017-2018 Head of expenditure (for ex. Item of expenditure (for ex. AMC for Lab Amount equipment and computers, garden (Rs/-) Repair and maintenance) maintenance etc.) **Repair & Maintenance** Academic Support Computer 6490 **Electricals and Electronics** 3154 Furniture 1830 Plumbing & Sanitary repair 2200 Toiletries 1650 **Physical facilities Building Maintenance** 562414 Garden Maintenance 650 Total 578388