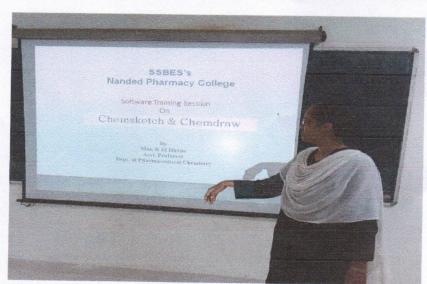

#### **CIRCULAR**

All M. Pharm and B. Pharm final year students are here by informed that Software Training Session on 'Chemsketch & Chemdraw' is arranged on 10<sup>th</sup> September 2018. It is compulsory to attend the same.

Name of Speaker: - Mrs. R M Dhane

Asst. Professor

Dept. of Pharmaceutical Chemistry

Topic: - "ChemDraw / ChemSketch"

Time: - 04.00 pm onwards

Venue: - AV Room

Coordinator A B Roge 2149
146
\*\*NANDED\*\*

Principal
Prof (Dr.)N.B.Ghiware
PRINCIPAL
Nanded Pharmacy College
Nanded.

Ref. No. NPC / B. Pharm/

Date

| Activity Report          |                                                                                                                                                                                                                                                                                                                                                                                                                                                                                                                                                                                                                                                                                                                                                                                                                                                                                                                       |                  |  |  |
|--------------------------|-----------------------------------------------------------------------------------------------------------------------------------------------------------------------------------------------------------------------------------------------------------------------------------------------------------------------------------------------------------------------------------------------------------------------------------------------------------------------------------------------------------------------------------------------------------------------------------------------------------------------------------------------------------------------------------------------------------------------------------------------------------------------------------------------------------------------------------------------------------------------------------------------------------------------|------------------|--|--|
| Name of Activity:        | Training session of ChemDraw / ChemSketch                                                                                                                                                                                                                                                                                                                                                                                                                                                                                                                                                                                                                                                                                                                                                                                                                                                                             |                  |  |  |
| Date & Time of Activity: | 10/09/2018                                                                                                                                                                                                                                                                                                                                                                                                                                                                                                                                                                                                                                                                                                                                                                                                                                                                                                            | 04.00 pm onwards |  |  |
| Co-Ordinator:            | Mr. A B Roge                                                                                                                                                                                                                                                                                                                                                                                                                                                                                                                                                                                                                                                                                                                                                                                                                                                                                                          |                  |  |  |
| Organizing Department:   | Department of Pharmaceutical Chemistry                                                                                                                                                                                                                                                                                                                                                                                                                                                                                                                                                                                                                                                                                                                                                                                                                                                                                |                  |  |  |
| Speaker:                 | Mrs. R M Dhane<br>Asst. Professor                                                                                                                                                                                                                                                                                                                                                                                                                                                                                                                                                                                                                                                                                                                                                                                                                                                                                     |                  |  |  |
| Description:             | Nanded Pharmacy College, Nanded.  The institute arranged Training session of ChemDraw / ChemSketch on 10th September 2018. The speaker was felicitated by Mr. A B Roge, Asst. Professor, Nanded Pharmacy College. A training session for ChemDraw or ChemSketch is designed to familiarize users with the software and its various features, enabling them to effectively utilize these tools for chemical structure drawing and analysis. The session typically involves a combination of theoretical explanations, demonstrations, and hands-on practice exercises. Throughout the training session, users are encouraged to ask questions and actively participate in hands-on exercises to reinforce their understanding and proficiency with the software. The training may be conducted in a classroom setting, online via webinars, or through self-paced tutorials with accompanying documentation or videos. |                  |  |  |