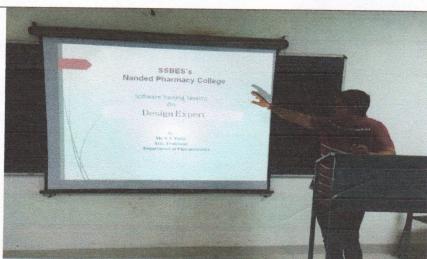

#### CIRCULAR

All B. Pharm Third & Final Year students are hereby informed that Software Training Session on **Design Expert** is arranged on 30<sup>th</sup> **September 2017**. It is compulsory to attend the same.

Name of Speaker: - Mr. S N Firke

Asst. Professor,

**Department of Pharmaceutics** 

Topic: - "Design Expert"

Time: - 4.00 pm onwards

Venue: - AV Room

Coordinator Mr VN Grunjkar

Prof.(Dr.)N.B.Ghiware
PRINCIPAL
Nanded Pharmacy College
Nanded

Ref. No. NPC / B. Pharm/ Date:

| Ker. No. NPC / B. Pharm/ | Date:                                                                                                                                                                                                                                                                                                                                                                                                                                                                                                                                                                                                                                                                                                                                                                                |                  |  |  |  |
|--------------------------|--------------------------------------------------------------------------------------------------------------------------------------------------------------------------------------------------------------------------------------------------------------------------------------------------------------------------------------------------------------------------------------------------------------------------------------------------------------------------------------------------------------------------------------------------------------------------------------------------------------------------------------------------------------------------------------------------------------------------------------------------------------------------------------|------------------|--|--|--|
| Activity Report          |                                                                                                                                                                                                                                                                                                                                                                                                                                                                                                                                                                                                                                                                                                                                                                                      |                  |  |  |  |
| Name of Activity:        | "Design Expert"                                                                                                                                                                                                                                                                                                                                                                                                                                                                                                                                                                                                                                                                                                                                                                      |                  |  |  |  |
| Date & Time of Activity: | 30/09/2017                                                                                                                                                                                                                                                                                                                                                                                                                                                                                                                                                                                                                                                                                                                                                                           | 04.00 pm onwards |  |  |  |
| Co-Ordinator:            | Mr. V N Gunjkar                                                                                                                                                                                                                                                                                                                                                                                                                                                                                                                                                                                                                                                                                                                                                                      |                  |  |  |  |
| Organizing Department:   | Dept. of Pharmaceutics                                                                                                                                                                                                                                                                                                                                                                                                                                                                                                                                                                                                                                                                                                                                                               |                  |  |  |  |
| Speaker                  | Mr. S N Firke Asst. Professor, Nanded Pharmacy College, Nanded                                                                                                                                                                                                                                                                                                                                                                                                                                                                                                                                                                                                                                                                                                                       |                  |  |  |  |
| Description:             | Training Session on <b>Design Expert</b> was arranged at Nanded Pharmacy College on 30 <sup>th</sup> September 2017. A training session on Design Expert aims to provide participants with a comprehensive understanding of the software and its applications in the field of experimental design and analysis. Design Expert is a powerful statistical software used for designing and analyzing experiments, optimizing processes, and making data-driven decisions. Overall, the training session on Design Expert aims to equip participants with the knowledge and skills necessary to effectively use the software for experimental design, data analysis, and optimization in their respective fields. The speaker was appreciated and thanked by Mr. V N Gunjkar at the end. |                  |  |  |  |

Photo:

Mr. V. N. Grunjkar

Prof.(Br.)N.B.Ghiware
PRINCIPAL
Nanded Pharmacy College,
Nanded.