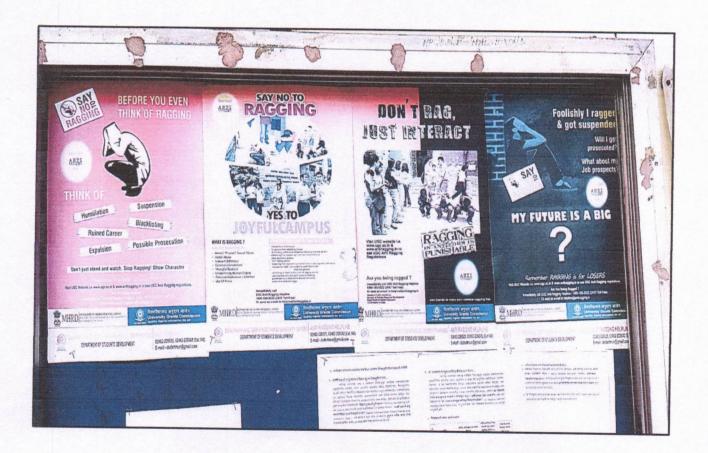

# **ANTI-RAGGING**

# **POSTER DISPLAYED ON NOTICE BOARD**

Dr.M.B.Ghiware PRINCIPAL Nanded Pharmacy College,

NANDED PHARMACY COLLEGE