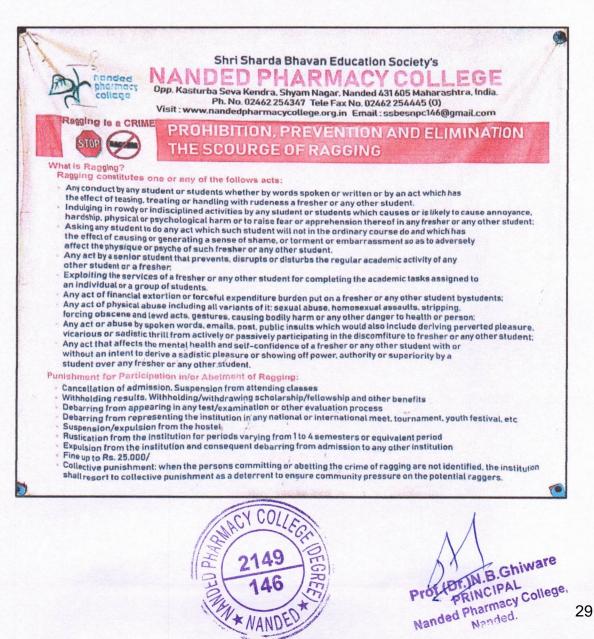

### What is Ragging? Any Act Resulting in:

- Mental/physical/sexual Abuse
- Verbal Abuse
- Indecent Behaviour
- Criminal Intimidation/wrongful Restraint
- Undermining Human Dignity
- Financial Exploitation/extortion
- Use Of Force

#### A STUDENT INDULGING IN RAGGING CAN BE:

- · Cancellation of admission.
- Suspension from attending classes.
- Withholding/withdrawing Scholarship/Fellowship and other benefits.
- Debarring from appearing in any test/ examination or other evaluation process.
- · Withholding results.
- Debarring from representing the institution in any regional, national or international meet, tournament or youth festival etc.
  Collective punishment : when the persons
- committing or abetting the crime of ragging are not identified the institution shall resort to collective punishment as a deterrent to ensure community pressure on potential ragger.