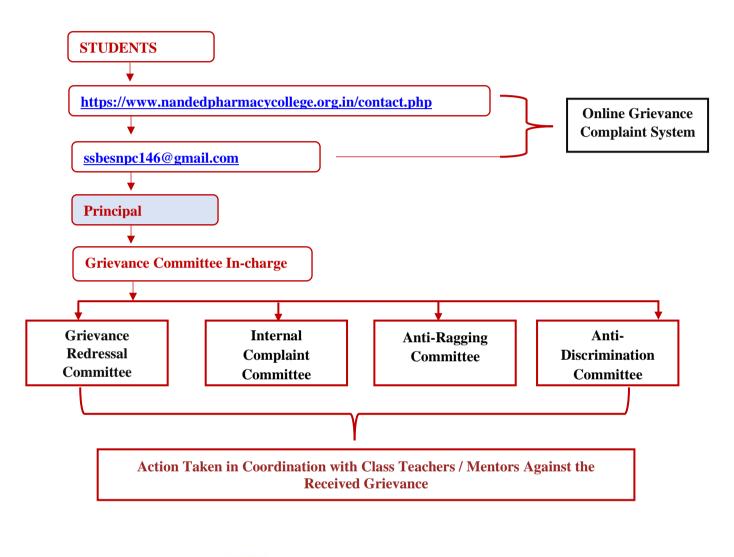

#### ONLINE GRIEVANCE REDRESSAL MECHANISM

PRINCIPAL Prof.(Dr.)N.B.Ghiware PRINCIPAL Nanded Pharmacy College, Nanded.

Shri Sharda Bhavan Education Society's

NANDED PHARMACY COLLEGE

Shyam Nagar, Nanded - 431 605 Maharashtra India (19.175868,77.307992) Phone – 91 2462 254347 Tele fax No. 91 2462 254445 (O) Visit: <u>www.nandedpharmacycollege.org.in</u>; Email: <u>ssbesnpc146@gmail.com</u>

### Mechanisms for Submission of Online/Offline Students' Grievances

The institute has established a grievance redressal procedure to handle complaints about students, women's harassment, ragging, maintenance, and other relevant concerns. The following method is used by the grievance committee members to investigate the cases:

- 1. A grievance must be submitted by the individual either Online/Offline.
- 2. Grievance received (if any) Principal/Office/Grievance redressal in-charge will be kept for discussion.
- 3. Accordingly, to complaint related department or person will be asked for the same.
- 4. Both side that is complainant of person/ department against whom complaint raised will be called for meeting.
- 5. The committee will submit its report.
- 6. Action taken (if any) will be informed to concerned.
- 7. All such information will be communicated to management at each level.