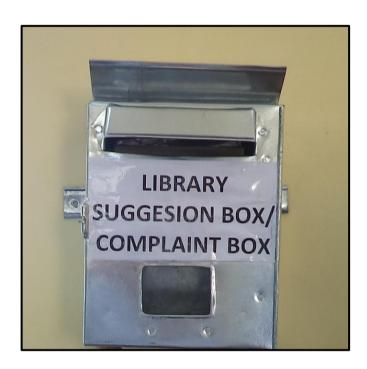

#### OFFLINE GRIEVANCE REDRESSAL MECHANISM

PRINCIPAL

Prof.(Dr.)N.B.Ghiware PRINCIPAL Nanded Pharmacy College, Nanded.