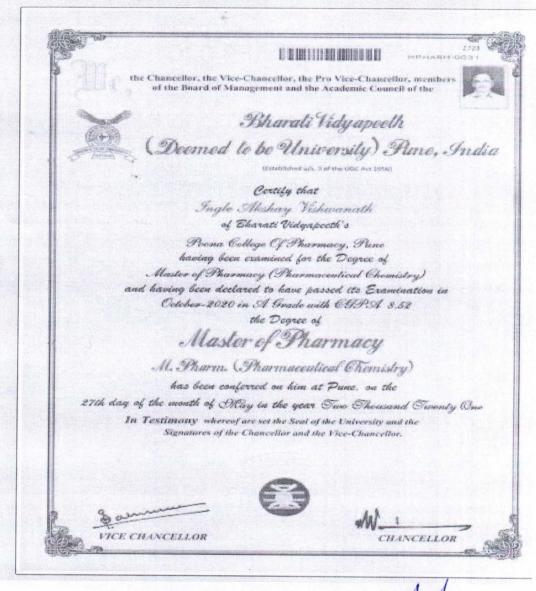

Affiliated to Swami Ramanand Teerth Marathwada University, Nanded, <u>www.srtmun.ac.in</u> Approved by PCI & AICTE, New Delhi; College DTE Code: 2149; College SRTM University Code: 146

|     | N NDC ( D Dhorme /                    |         |                                                                                  | Date:                   |
|-----|---------------------------------------|---------|----------------------------------------------------------------------------------|-------------------------|
| Ref | . No. NPC / B. Pharm/<br>Amruta Joshi | M.Pharm | Poona College Of Pharmacy,<br>Bharathi Vidyapeeth, Pune                          | Quality<br>Assurance    |
| 13  | Bhalerao Seema Sadashiv               | M.Pharm | Nanded Pharmacy College<br>Nanded                                                | Pharmacology            |
| 14  | Ingle Akshay Vishwanath               | M.Pharm | Poona College of Pharmacy,<br>Bharathi Vidyapeeth, Pune                          | P'ceutical<br>Chemistry |
| 15  | Jaiswal Shalini                       | M.Pharm | RC Patel College of<br>Pharmacy University                                       | Quality<br>Assurance    |
| 16  | Kawde Meena Yadav                     | M.Pharm | School of Pharmacy, Swami<br>Ramanand Teerth<br>Marathwada University,<br>Nanded | Pharmaceutics           |
| 17  | Parakh Yugraj Gyanchand               | M.Pharm | School of Pharmacy, Swami<br>Ramanand Teerth<br>Marathwada University,<br>Nanded | P'ceutical<br>Chemistry |
| 18  | Paul Shrikant Uttamrao                | M.Pharm | Sudhakar Rao Naik Institute<br>of Pharmacy, Pusad                                | Industrial<br>Pharmacy  |
| 19  | Rani Madhavrao Kapate                 | M.Pharm | Swami Ramanand Teerth<br>Marathwada University,<br>Nanded                        | Pharmacology            |
| 20  | Rathod Pradipkumar Gema               | M.Pharm | Department of<br>Pharmaceutical Sciences,<br>RTMNU, Nagpur                       | Pharmaceutics           |
| 21  | Sneha Bhagwanrao Bokare               | MBA     | MGM Chhatrapati Sambhaji<br>Nagar                                                |                         |
| 22  | Vandana Sonaji Amle                   | M.Pharm | School of Pharmacy, Swami<br>Ramanand Teerth<br>Marathwada University,<br>Nanded | Pharmacolog             |
| 23  | Somshetwar Aniket Shyam               | M.Pharm | Poona College of Pharmacy,<br>Bharathi Vidyapeeth, Pune                          | P'ceutical<br>Chemistry |