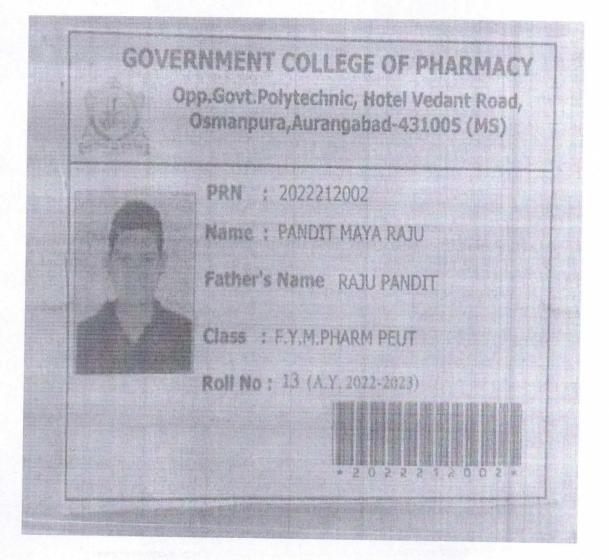

#### List of Students Admitted to Higher Studies 2020-21

| Sr.n<br>o. | Name of the student              | Stream of<br>Higher<br>studies | Name of the Institute /<br>University                | Specialization       |
|------------|----------------------------------|--------------------------------|------------------------------------------------------|----------------------|
| 1          | Bobde Manjari Nivrutti           | M.Pharm                        | Government College of<br>Pharmacy, Aurangabad        | Pharmaceutics        |
| 2          | Chelmelwar Dhanashri<br>Jagadish | M.Pharm                        | Nanded Pharmacy College<br>Nanded                    | Pharmacology         |
| 3          | Dake Soni Prabhakar              | M.Pharm                        | Nanded Pharmacy<br>College, Nanded.                  | Pharmacology         |
| 4          | Deshmukh Shradha<br>Suresh       | M.Pharm                        | P. Wadhwani College of<br>Pharmacy Yavatmal          | Quality<br>Assurance |
| 5          | Ingle Pankaja Damodar            | M.Pharm                        | Vidyabharati College of<br>Pharmacy, Amravati        | Quality<br>Assurance |
| 6          | Ingole Shweta Sahebrao           | M.Pharm                        | NIPER Ahmedabad,<br>Gujrat                           | Pharmaceutics        |
| 7          | Jadhav Sonali Dadarao            | M.Pharm                        | Indira College of<br>Pharmacy, Vishnupuri,<br>Nanded | Quality<br>Assurance |
| 8          | Jain Adhira Sushi                | M.Pharm                        | SNDT Women's<br>University, Mumbai                   | Quality<br>Assurance |
| 9          | Kauthekar Pranav<br>Venkat       | M.Pharm                        | Dayanand College Of<br>Pharmacy Latur                | Quality<br>Assurance |
| 10         | Mandlik Amruta Anil              | M.Pharm                        | MET Institute of<br>Pharmacy, Nashik                 | Quality<br>Assurance |
| 11         | Musale Avinash Shivaji           | M.Pharm                        | Nanded Pharmacy<br>College, Nanded                   | Pharmacology         |
| 12         | Mungal Mamta<br>Prabhakar        | M.Pharm                        | Indira College of<br>Pharmacy, Vishnupuri,<br>Nanded | Quality<br>Assurance |
| 13         | Palaskar Bhushan<br>Anandrao     | M.Pharm                        | Dayanand College Of<br>Pharmacy, Latur               | Quality<br>Assurance |
| 14         | Pandit Maya Raju                 | M.Pharm                        | Government Pharmacy<br>College of Aurangabad         | Pharmaceutics        |