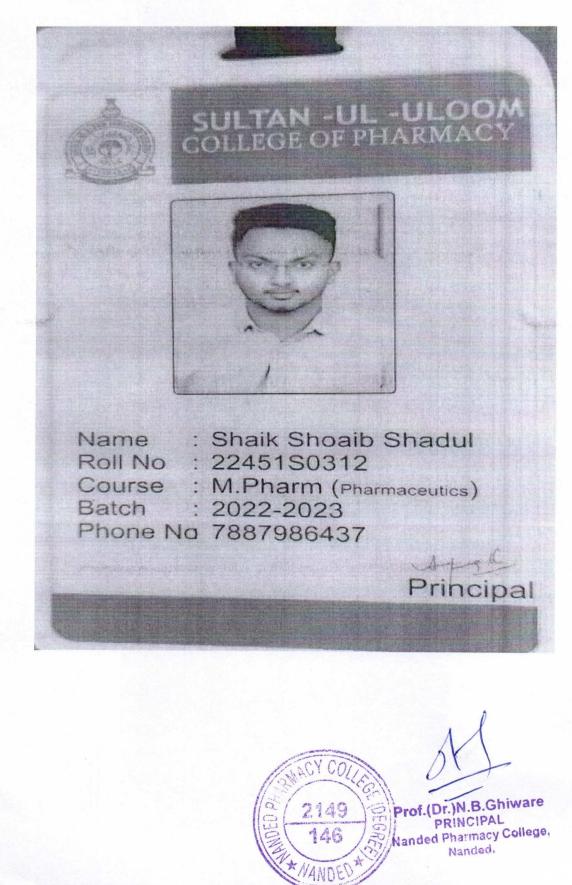

#### List of Students Admitted to Higher Studies 2020-21

| Sr.n<br>o. | Name of the student              | Stream of<br>Higher<br>studies | Name of the Institute /<br>University                | Specialization       |
|------------|----------------------------------|--------------------------------|------------------------------------------------------|----------------------|
| 1          | Bobde Manjari Nivrutti           | M.Pharm                        | Government College of<br>Pharmacy, Aurangabad        | Pharmaceutics        |
| 2          | Chelmelwar Dhanashri<br>Jagadish | M.Pharm                        | Nanded Pharmacy College<br>Nanded                    | Pharmacology         |
| 3          | Dake Soni Prabhakar              | M.Pharm                        | Nanded Pharmacy<br>College, Nanded.                  | Pharmacology         |
| 4          | Deshmukh Shradha<br>Suresh       | M.Pharm                        | P. Wadhwani College of<br>Pharmacy Yavatmal          | Quality<br>Assurance |
| 5          | Ingle Pankaja Damodar            | M.Pharm                        | Vidyabharati College of<br>Pharmacy, Amravati        | Quality<br>Assurance |
| 6          | Ingole Shweta Sahebrao           | M.Pharm                        | NIPER Ahmedabad,<br>Gujrat                           | Pharmaceutics        |
| 7          | Jadhav Sonali Dadarao            | M.Pharm                        | Indira College of<br>Pharmacy, Vishnupuri,<br>Nanded | Quality<br>Assurance |
| 8          | Jain Adhira Sushi                | M.Pharm                        | SNDT Women's<br>University, Mumbai                   | Quality<br>Assurance |
| 9          | Kauthekar Pranav<br>Venkat       | M.Pharm                        | Dayanand College Of<br>Pharmacy Latur                | Quality<br>Assurance |
| 10         | Mandlik Amruta Anil              | M.Pharm                        | MET Institute of<br>Pharmacy, Nashik                 | Quality<br>Assurance |
| 11         | Musale Avinash Shivaji           | M.Pharm                        | Nanded Pharmacy<br>College, Nanded                   | Pharmacology         |
| 12         | Mungal Mamta<br>Prabhakar        | M.Pharm                        | Indira College of<br>Pharmacy, Vishnupuri,<br>Nanded | Quality<br>Assurance |
| 13         | Palaskar Bhushan<br>Anandrao     | M.Pharm                        | Dayanand College Of<br>Pharmacy, Latur               | Quality<br>Assurance |
| 14         | Pandit Maya Raju                 | M.Pharm                        | Government Pharmacy<br>College of Aurangabad         | Pharmaceutics        |