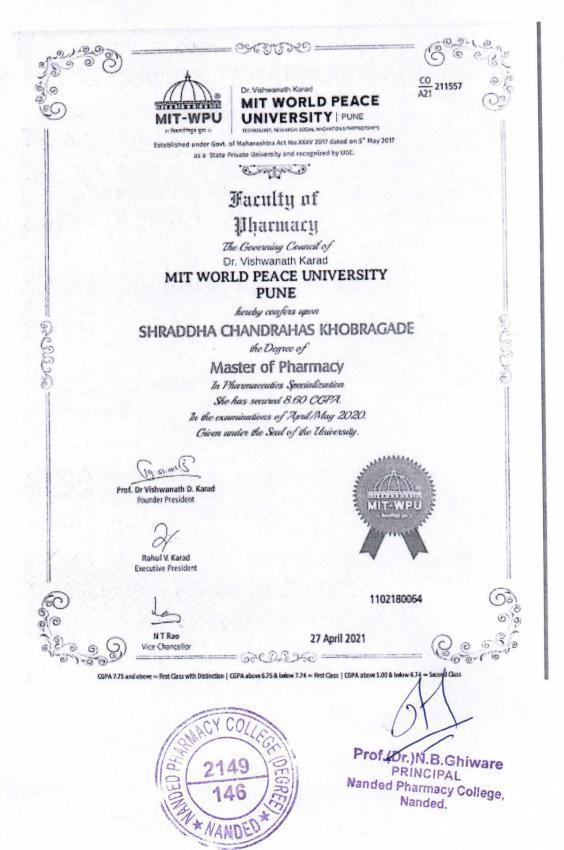

#### List of Students Admitted to Higher Studies 2019-20

| Sr.<br>no. | Name of the student                | Stream of<br>Higher<br>studies | Name of the Institute /<br>University                              | Specialization          |
|------------|------------------------------------|--------------------------------|--------------------------------------------------------------------|-------------------------|
| 1          | Bokan Aakansha<br>Girdharirao      | M.Pharm                        | Nanded Pharmacy College,<br>Nanded                                 | Pharmacology            |
| 2          | Deshpande Rujuta Ajay              | M.Pharm                        | Savitribai Phule University,<br>Pune                               | Quality<br>Assurance    |
| 3          | Dhage Shital Balaji                | M.Pharm                        | Channabasweshwar<br>Pharmacy College (Degree),<br>Latur.           | Quality<br>Assurance    |
| 4          | Dyade Rajnandini Raju              | M.Pharm                        | Indira College Of Pharmacy,<br>Nanded                              | Pharmaceutics           |
| 5          | Gavale Suraj Tanaji                | M.Pharm                        | Sinhgad Institute of<br>Pharmacy Narhe, Pune                       | Pharmaceutics           |
| 6          | Gite Jyoti Kashinath               | M.Pharm                        | School of Pharmacy, SRTM<br>University, Nanded                     | P'ceutical<br>Chemistry |
| 7          | Hambarde Shriyush Laxman           | M.Pharm                        | Agnihotri College of<br>Pharmacy, Wardha                           | Pharmaceutics           |
| 8          | Hanwate Shubhangi<br>Gangadhar     | M.Pharm                        | Poona College of Pharmacy,<br>Pune                                 | Quality<br>Assurance    |
| 9          | Kadam Vasundhara<br>Chandrashekhar | M.Pharm                        | Indira College Of Pharmacy,<br>Vishnupuri, Nanded.                 | Pharmaceutics           |
| 10         | Kapate Vidhya Madhavrao            | M.Pharm                        | Y. B. Chavan College of<br>Pharmacy, Chhatrapati<br>Sambhaji Nagar | P'ceutical<br>Chemistry |
| 11         | Kalyankar Prachi Anurath           | M.Pharm                        | School of Pharmacy,<br>SRTMU Nanded                                | Quality<br>Assurance    |
| 12         | Londhe Rupali Murtaji              | M.Pharm                        | Indira College of Pharmacy,<br>Vishnupuri, Nanded                  | P'ceutical<br>Chemistry |
| 13         | Lokade Ruchika Narayan             | MBA                            | Indira Institute of<br>Management, Pune                            |                         |
| 14         | Mathpati Saurabh<br>Sidhayaappa    | M.PhamMA                       | Nanded Pharmacy College                                            | Pharmacology            |