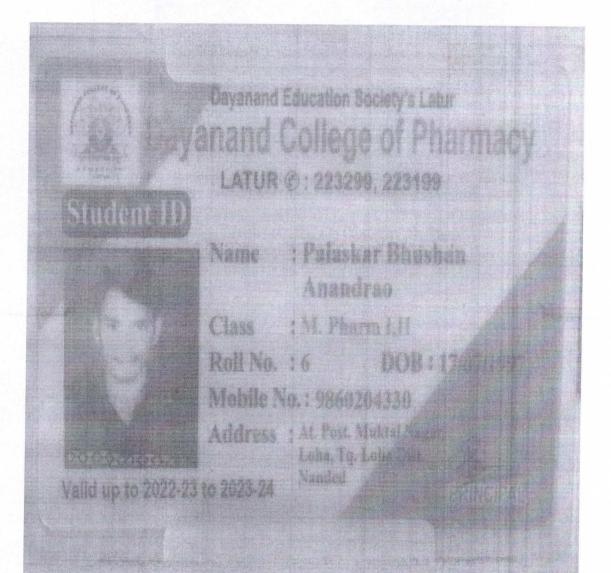

#### List of Students Admitted to Higher Studies 2020-21

| Sr.n<br>o. | Name of the student              | Stream of<br>Higher<br>studies | Name of the Institute /<br>University                | Specialization       |
|------------|----------------------------------|--------------------------------|------------------------------------------------------|----------------------|
| 1          | Bobde Manjari Nivrutti           | M.Pharm                        | Government College of<br>Pharmacy, Aurangabad        | Pharmaceutics        |
| 2          | Chelmelwar Dhanashri<br>Jagadish | M.Pharm                        | Nanded Pharmacy College<br>Nanded                    | Pharmacology         |
| 3          | Dake Soni Prabhakar              | M.Pharm                        | Nanded Pharmacy<br>College, Nanded.                  | Pharmacology         |
| 4          | Deshmukh Shradha<br>Suresh       | M.Pharm                        | P. Wadhwani College of<br>Pharmacy Yavatmal          | Quality<br>Assurance |
| 5          | Ingle Pankaja Damodar            | M.Pharm                        | Vidyabharati College of<br>Pharmacy, Amravati        | Quality<br>Assurance |
| 6          | Ingole Shweta Sahebrao           | M.Pharm                        | NIPER Ahmedabad,<br>Gujrat                           | Pharmaceutics        |
| 7          | Jadhav Sonali Dadarao            | M.Pharm                        | Indira College of<br>Pharmacy, Vishnupuri,<br>Nanded | Quality<br>Assurance |
| 8          | Jain Adhira Sushi                | M.Pharm                        | SNDT Women's<br>University, Mumbai                   | Quality<br>Assurance |
| 9          | Kauthekar Pranav<br>Venkat       | M.Pharm                        | Dayanand College Of<br>Pharmacy Latur                | Quality<br>Assurance |
| 10         | Mandlik Amruta Anil              | M.Pharm                        | MET Institute of<br>Pharmacy, Nashik                 | Quality<br>Assurance |
| 11         | Musale Avinash Shivaji           | M.Pharm                        | Nanded Pharmacy<br>College, Nanded                   | Pharmacology         |
| 12         | Mungal Mamta<br>Prabhakar        | M.Pharm                        | Indira College of<br>Pharmacy, Vishnupuri,<br>Nanded | Quality<br>Assurance |
| 13         | Palaskar Bhushan<br>Anandrao     | M.Pharm                        | Dayanand College Of<br>Pharmacy, Latur               | Quality<br>Assurance |
| 14         | Pandit Maya Raju                 | M.Pharm                        | Government Pharmacy<br>College of Aurangabad         | Pharmaceutics        |