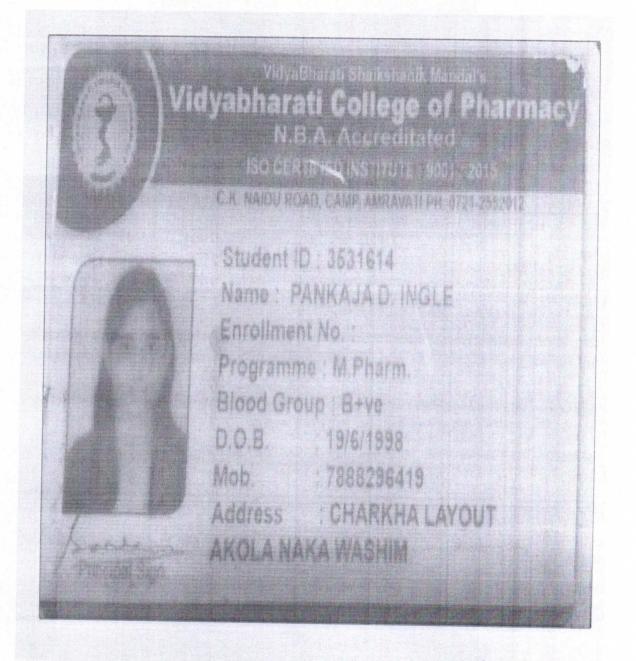

#### List of Students Admitted to Higher Studies 2020-21

| Sr.n<br>o. | Name of the student              | Stream of<br>Higher<br>studies | Name of the Institute /<br>University                | Specialization       |
|------------|----------------------------------|--------------------------------|------------------------------------------------------|----------------------|
| 1          | Bobde Manjari Nivrutti           | M.Pharm                        | Government College of<br>Pharmacy, Aurangabad        | Pharmaceutics        |
| 2          | Chelmelwar Dhanashri<br>Jagadish | M.Pharm                        | Nanded Pharmacy College<br>Nanded                    | Pharmacology         |
| 3          | Dake Soni Prabhakar              | M.Pharm                        | Nanded Pharmacy<br>College, Nanded.                  | Pharmacology         |
| 4          | Deshmukh Shradha<br>Suresh       | M.Pharm                        | P. Wadhwani College of<br>Pharmacy Yavatmal          | Quality<br>Assurance |
| 5          | Ingle Pankaja Damodar            | M.Pharm                        | Vidyabharati College of<br>Pharmacy, Amravati        | Quality<br>Assurance |
| 6          | Ingole Shweta Sahebrao           | M.Pharm                        | NIPER Ahmedabad,<br>Gujrat                           | Pharmaceutics        |
| 7          | Jadhav Sonali Dadarao            | M.Pharm                        | Indira College of<br>Pharmacy, Vishnupuri,<br>Nanded | Quality<br>Assurance |
| 8          | Jain Adhira Sushi                | M.Pharm                        | SNDT Women's<br>University, Mumbai                   | Quality<br>Assurance |
| 9          | Kauthekar Pranav<br>Venkat       | M.Pharm                        | Dayanand College Of<br>Pharmacy Latur                | Quality<br>Assurance |
| 10         | Mandlik Amruta Anil              | M.Pharm                        | MET Institute of<br>Pharmacy, Nashik                 | Quality<br>Assurance |
| 11         | Musale Avinash Shivaji           | M.Pharm                        | Nanded Pharmacy<br>College, Nanded                   | Pharmacology         |
| 12         | Mungal Mamta<br>Prabhakar        | M.Pharm                        | Indira College of<br>Pharmacy, Vishnupuri,<br>Nanded | Quality<br>Assurance |
| 13         | Palaskar Bhushan<br>Anandrao     | M.Pharm                        | Dayanand College Of<br>Pharmacy, Latur               | Quality<br>Assurance |
| 14         | Pandit Maya Raju                 | M.Pharm                        | Government Pharmacy<br>College of Aurangabad         | Pharmaceutics        |