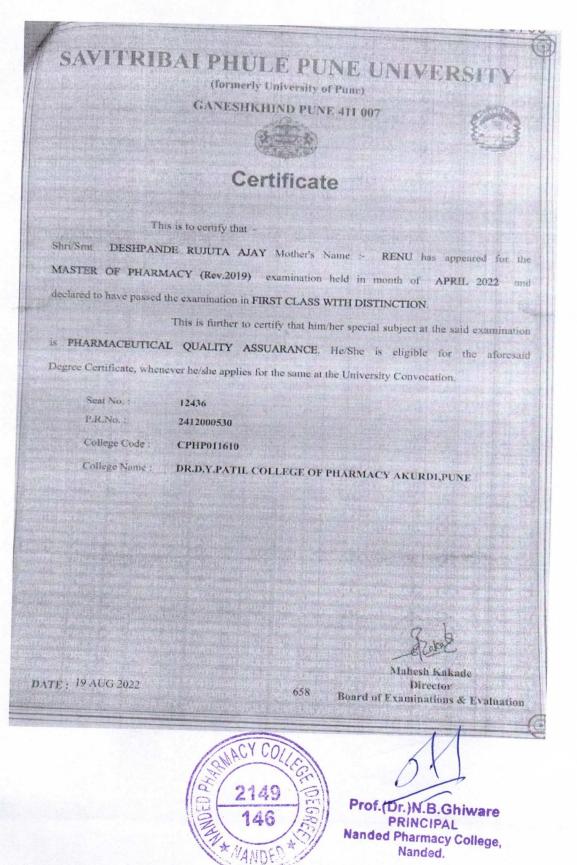

#### List of Students Admitted to Higher Studies 2019-20

| Sr.<br>no. | Name of the student                | Stream of<br>Higher<br>studies | Name of the Institute /<br>University                              | Specialization          |
|------------|------------------------------------|--------------------------------|--------------------------------------------------------------------|-------------------------|
| 1          | Bokan Aakansha<br>Girdharirao      | M.Pharm                        | Nanded Pharmacy College,<br>Nanded                                 | Pharmacology            |
| 2          | Deshpande Rujuta Ajay              | M.Pharm                        | Savitribai Phule University,<br>Pune                               | Quality<br>Assurance    |
| 3          | Dhage Shital Balaji                | M.Pharm                        | Channabasweshwar<br>Pharmacy College (Degree),<br>Latur.           | Quality<br>Assurance    |
| 4          | Dyade Rajnandini Raju              | M.Pharm                        | Indira College Of Pharmacy,<br>Nanded                              | Pharmaceutics           |
| 5          | Gavale Suraj Tanaji                | M.Pharm                        | Sinhgad Institute of<br>Pharmacy Narhe, Pune                       | Pharmaceutics           |
| 6          | Gite Jyoti Kashinath               | M.Pharm                        | School of Pharmacy, SRTM<br>University, Nanded                     | P'ceutical<br>Chemistry |
| 7          | Hambarde Shriyush Laxman           | M.Pharm                        | Agnihotri College of<br>Pharmacy, Wardha                           | Pharmaceutics           |
| 8          | Hanwate Shubhangi<br>Gangadhar     | M.Pharm                        | Poona College of Pharmacy,<br>Pune                                 | Quality<br>Assurance    |
| 9          | Kadam Vasundhara<br>Chandrashekhar | M.Pharm                        | Indira College Of Pharmacy,<br>Vishnupuri, Nanded.                 | Pharmaceutics           |
| 10         | Kapate Vidhya Madhavrao            | M.Pharm                        | Y. B. Chavan College of<br>Pharmacy, Chhatrapati<br>Sambhaji Nagar | P'ceutical<br>Chemistry |
| 11         | Kalyankar Prachi Anurath           | M.Pharm                        | School of Pharmacy,<br>SRTMU Nanded                                | Quality<br>Assurance    |
| 12         | Londhe Rupali Murtaji              | M.Pharm                        | Indira College of Pharmacy,<br>Vishnupuri, Nanded                  | P'ceutical<br>Chemistry |
| 13         | Lokade Ruchika Narayan             | MBA                            | Indira Institute of<br>Management, Pune                            |                         |
| 14         | Mathpati Saurabh<br>Sidhayaappa    | M.PhamMA                       | Nanded Pharmacy College                                            | Pharmacology            |