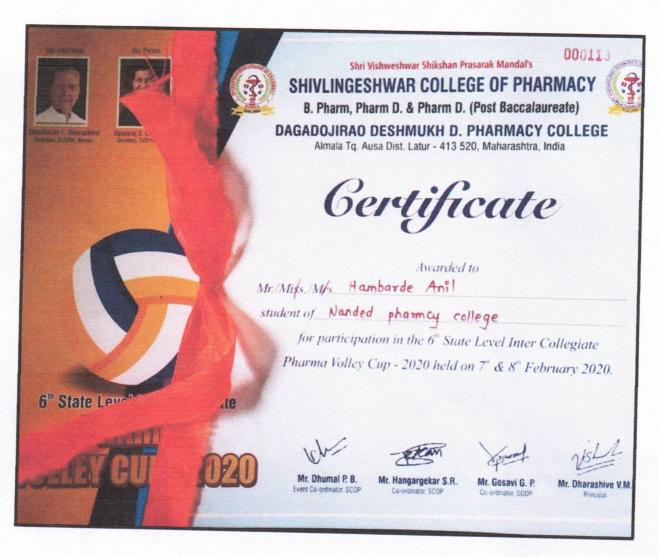

Date:

PRINCIPAL Nanded Pharmacy College, Nanded.

Students of Nanded Pharmacy College participate in State Level Inter Collegiate Pharma Volley Cup every year. However, the team did not get any prize in the State/University level sports event.