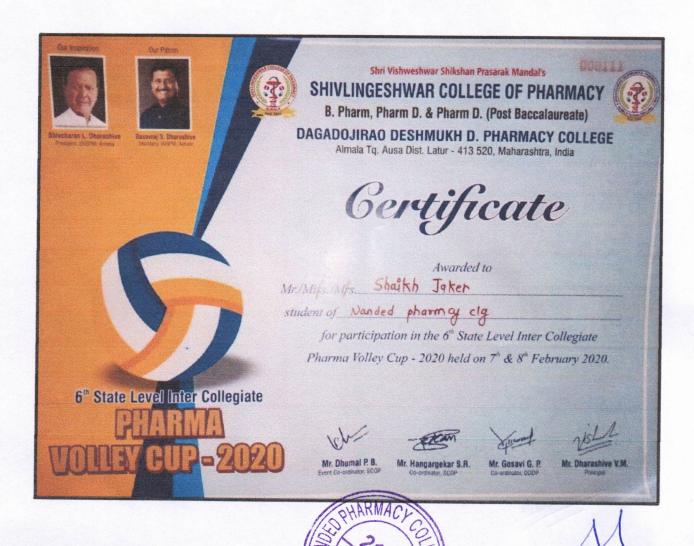

Date:

PRINCIPAL Nanded Pharmacy College, Nanded.

Students of Nanded Pharmacy College participate in State Level Inter Collegiate Pharma Volley Cup every year. However, the team did not get any prize in the State/University level sports event.