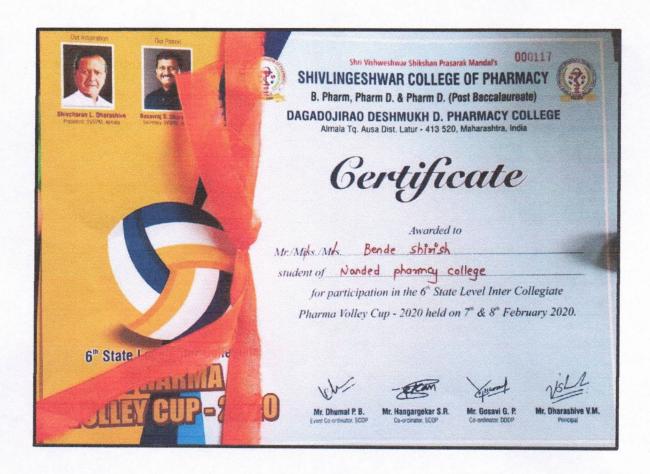

Date:

PRINCIPAL Nanded Pharmacy College, Nanded.

Students of Nanded Pharmacy College participate in State Level Inter Collegiate Pharma Volley Cup every year. However, the team did not get any prize in the State/University level sports event.