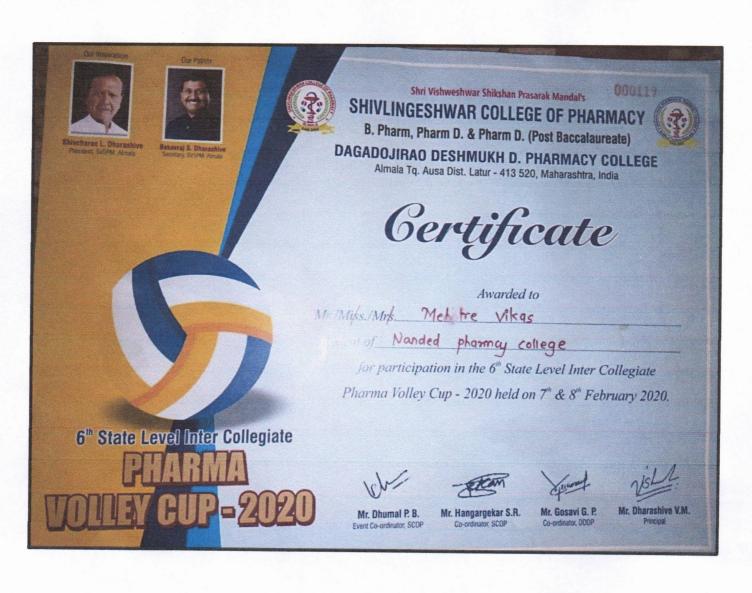

# **INDEX**

| Sr. No | Document                                                                                                                                                       | Page<br>Number |
|--------|----------------------------------------------------------------------------------------------------------------------------------------------------------------|----------------|
| 1      | Number of awards/medals for outstanding performance in sports/cultural activities at University/state /national/international level during the last five years | 1              |
| 2      | Number of awards/medals for outstanding performance in sports/cultural activities at University/state /national/international level during the last five years | 2              |
| 3      | Participation Certificate of Student in State Level Volley Cup.                                                                                                | 3              |
|        |                                                                                                                                                                | 5              |
|        |                                                                                                                                                                | U              |

Date:

PRINCIPAL Nanded Pharmacy College, Nanded.

Students of Nanded Pharmacy College participate in State Level Inter Collegiate Pharma Volley Cup every year. However, the team did not get any prize in the State/University level sports event.