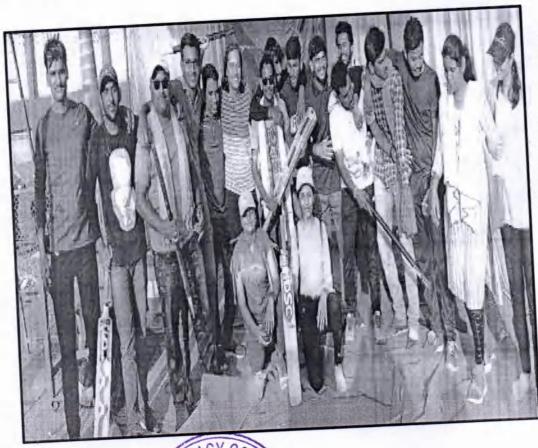

#### NOTICE

All B. Pharm Third & Final Year Students are hereby informed that, on the occasion of National Youth Day, Fit India Movement Inter-class Cricket Competition for boys is organized on 12/01/2022. Interested students can register their name to event coordinator.

#### Report of events for the Competition

| Sr. No. | Events                          | No. of Students participated |
|---------|---------------------------------|------------------------------|
| 1       | Inter-class Cricket Competition | 27                           |

List of Students Enrolled for the Competition

|       | ate of<br>vent | Name of<br>Event and<br>activity | Time  | Venue                                    | Name of Student Participated |
|-------|----------------|----------------------------------|-------|------------------------------------------|------------------------------|
|       |                | 10.17.773                        |       |                                          | Bagal Yash Satish            |
|       |                |                                  |       |                                          | Bende Shirish Digambar       |
|       |                |                                  |       |                                          | Dhande Shubham Balaji        |
|       |                |                                  |       |                                          | Hambarde Anil Sadashivrao    |
|       |                |                                  |       |                                          | Holkar Sandesh Prakash       |
|       |                |                                  |       |                                          | Jain Yugant Prashantkumar    |
|       |                |                                  |       |                                          | Karlekar Saurabh Sanjay      |
|       |                |                                  |       |                                          | Mangrulkar Sahil Kailasrao   |
|       |                |                                  |       | Yeshwant<br>College<br>Cricket<br>Ground | Pawde Laxman Anandrao        |
|       |                | Inter-class                      |       |                                          | Prathamesh Paitwar Mangesh   |
|       |                |                                  |       |                                          | Shaikh Arshad Jilanisab      |
|       |                |                                  |       |                                          | Shaikh Etesam Ahmed          |
|       |                |                                  |       |                                          | Shaikh Shoaib Shadul         |
| 1 12- | 01-2022        | Cricket                          | 08.00 |                                          | Gudalod Nitin narayanrao     |
| 1 12- | 01-2022        | Competition                      | Am    |                                          | Jadhav Shyam Anandrao        |
|       |                |                                  |       |                                          | Jadhav Yash Sanjayrao        |
|       |                |                                  |       |                                          | Mamidwar Onkar Shyamsundar   |
|       |                |                                  |       |                                          | Mehtre Vikas Ramrao          |
|       |                |                                  |       |                                          | Nalwadey Harshawardhan U     |
|       |                |                                  |       |                                          | Kunturwar Onkar Ganesh       |
|       |                |                                  |       |                                          | Paratkar Pavan Madhavappa    |
|       |                |                                  |       |                                          | Pawar Ashok Sopanrao         |
|       |                |                                  |       |                                          | Phalke Yogesh ramrao         |
|       |                | CYC                              | 0//   |                                          | Sarda Yash Manoj             |
|       |                | OMAUTO                           | LIFE  | 1                                        | Shelke Abhishek Chatrabhuj   |
|       |                | 美加                               | 19 6  |                                          | Surkutlayar Mahesh Vyanket   |