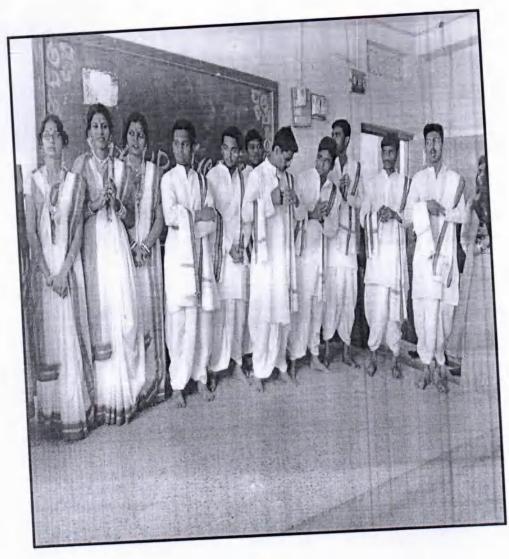

#### **ACADEMIC YEAR 2021-22**

#### NOTICE

All B. Pharm students are hereby informed that Rangoli Competition is organized on the occasion of Pharmacist Day on 25-09-2021 by Online Mode. Interested students can register their name to event coordinator.

#### Report of events for the Competition

| Sr. No. | Events              | No. of Students participated |
|---------|---------------------|------------------------------|
| 1       | Rangoli Competition | 05                           |

#### List of Students Enrolled for the Rangoli Competition

| Sr.<br>No. | Date of<br>Event | Name of Event and activity | Time  | Venue | Name of Student Participated |
|------------|------------------|----------------------------|-------|-------|------------------------------|
| 110.       | 2                |                            |       |       | Aguwad Shubham Bhumanna      |
| 1          | 25-09-2021       | 25.00-2021                 | 12.00 | -     | Narwade Anuja K              |
|            |                  |                            |       |       | Patil Lavisha Harishkumar    |
|            |                  |                            | pm    |       | Gandalwar Priyanka G.        |
|            |                  |                            |       |       | Pawale Pallavi Digambar      |