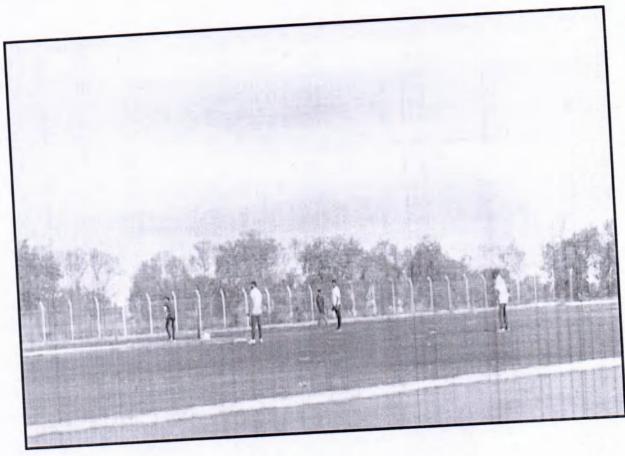

#### NOTICE

All B. Pharm Third & Final Year Students are hereby informed that, on the occasion of National Youth Day, Fit India Movement Inter-class Cricket Competition for boys is organized on 12/01/2022. Interested students can register their name to event coordinator.

#### Report of events for the Competition

| Sr. No. | Events                          | No. of Students participated |
|---------|---------------------------------|------------------------------|
| 1       | Inter-class Cricket Competition | 27                           |