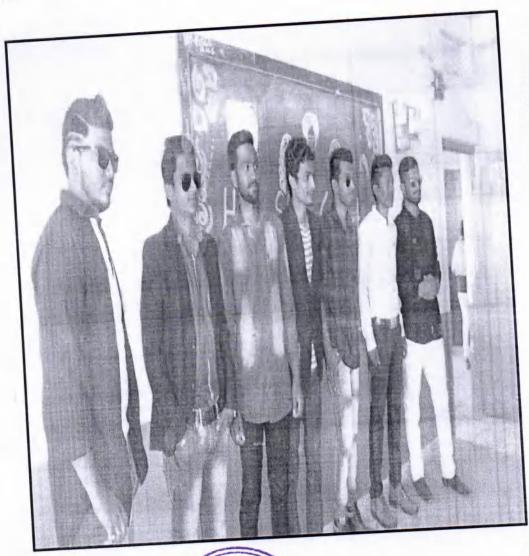

#### **ACADEMIC YEAR 2021-22**

#### NOTICE

All B. Pharm students are hereby informed that Rangoli Competition is organized on the occasion of Pharmacist Day on 25-09-2021 by Online Mode. Interested students can register their name to event coordinator.