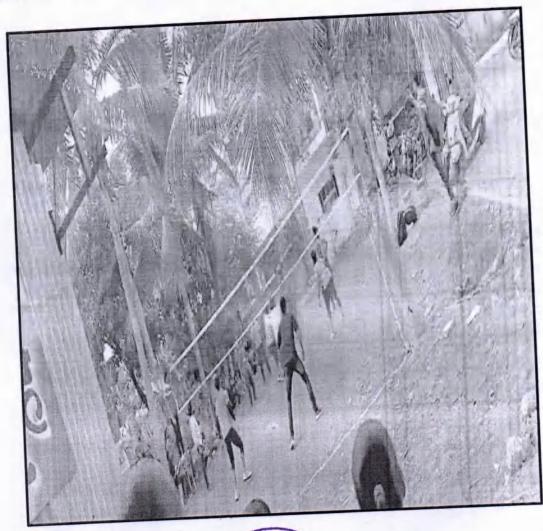

#### NOTICE

All B. Pharm Third & Final Year Students are hereby informed that Fit India Movement Inter-class Volley Ball Competition for boys is organized on 08/12/2021. Interested students can register their name to event coordinator.

#### Report of events for the Competition

|         |                         | No. of Students participated |
|---------|-------------------------|------------------------------|
| Sr. No. | Events                  | No. of Students participated |
| 1       | Volley Ball Competition | 14                           |