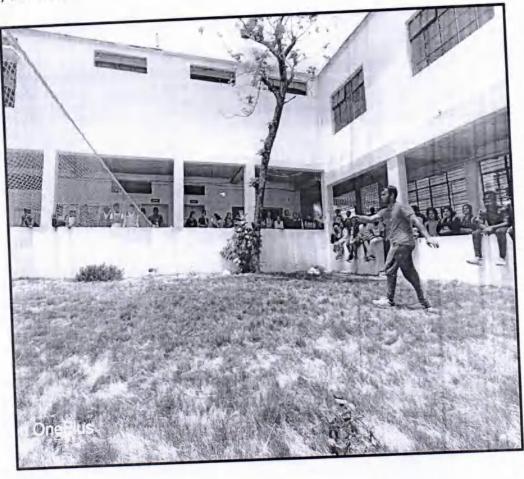

#### NOTICE

All B. Pharm students and the staff members are hereby informed by that the college ANNUAL SOCIAL GATHERING 2021-22 will conduct from 26-04-2022 to 01-05-2022. On account of the same Cultural activity and Sports competitions will be carried out as per schedule.

## Report of Sports events for the Gathering Competition

| Sr. No. | Events             | No. of Students participated |
|---------|--------------------|------------------------------|
| 1       | Chess Competition  | 08                           |
| 2       | Carrom Competition | 15                           |
| 3       | Badminton          | 06                           |
| 4       | Rangoli            | 10                           |
| 5       | Tug of War         | 24                           |

## List of Students Participated for the Gathering Competition

| Sr. | Date of | Name of Event        | Time                | Venue                              | Name of Student Participated  |
|-----|---------|----------------------|---------------------|------------------------------------|-------------------------------|
| No. | Event   | and activity         | d activity          |                                    | Dasturkar Athrava Anil        |
|     |         |                      |                     |                                    | Kamble Yogesh Chaturang       |
|     |         |                      |                     |                                    | Kulkarni Siddhant Narendra    |
|     |         |                      | 02.00 pm<br>onwards | Yeshwant                           | Salunke Hrishikesh Vyankatrao |
|     | 26-04-  | Chess<br>Competition |                     | College<br>Indoor Hall             | Farooqi Imranulla Faheem      |
| 1   | 2022    |                      |                     |                                    | Chav(H)an Ram Raju            |
|     | 2022    |                      |                     |                                    | Gadade Ramprasad Anandrao     |
|     |         |                      |                     |                                    | Shaikh Mohd Muzammil Mu       |
|     |         |                      |                     | -                                  | Dasturkar Athrava Anil        |
|     |         | -04- Carrom          | 02.00 pm            | Yeshwant<br>College<br>Indoor Hall | Kamble Yogesh Chaturang       |
|     |         |                      |                     |                                    | Karlekar Prajwal Sanjay       |
|     | 26-04-  |                      |                     |                                    | Kulkarni Siddhnat Narendra    |
| 2   | 2022    |                      | 02.00 pm            |                                    | Pabitwar Saghin Hanmantrao    |
|     | 2022    | MACIO                | Ologwards           |                                    | Pawilla Rough Science         |
|     |         | Composition 214      | 9 6                 |                                    | Salunke Hrishikesh Vyankatrao |