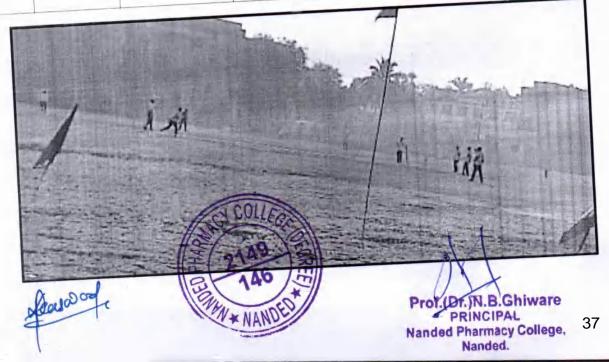

#### NOTICE

All B. Pharm Third & Final Year Students are hereby informed that, on the occasion of National Youth Day, Fit India Movement Inter-class Cricket Competition for boys is organized on 12/01/2022. Interested students can register their name to event coordinator.

#### Report of events for the Competition

| Sr. No. | Events                          | No. of Students participated |
|---------|---------------------------------|------------------------------|
| 1       | Inter-class Cricket Competition | 27                           |