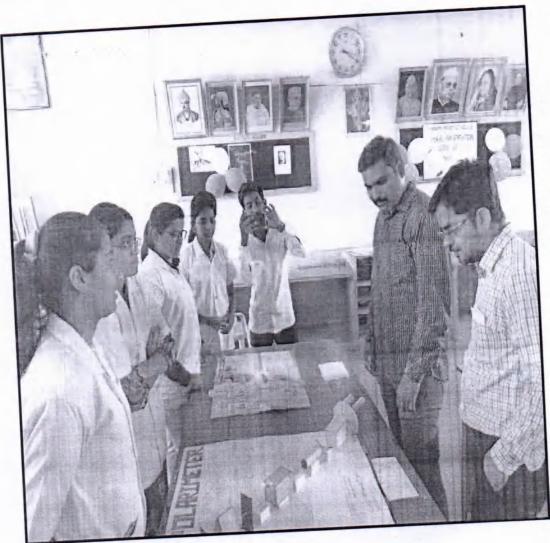

#### NOTICE

All B. Pharm students and the staff members are hereby informed by that the college ANNUAL SOCIAL GATHERING 2021-22 will conduct from 26-04-2022 to 01-05-2022. On account of the same Cultural activity and Sports competitions will be carried out as per schedule.

## Report of Sports events for the Gathering Competition

| Sr. No. | Events             | No. of Students participated |
|---------|--------------------|------------------------------|
| 1       | Chess Competition  | 08                           |
| 2       | Carrom Competition | 15                           |
| 3       | Badminton          | 06                           |
| 4       | Rangoli            | 10                           |
| 5       | Tug of War         | 24                           |