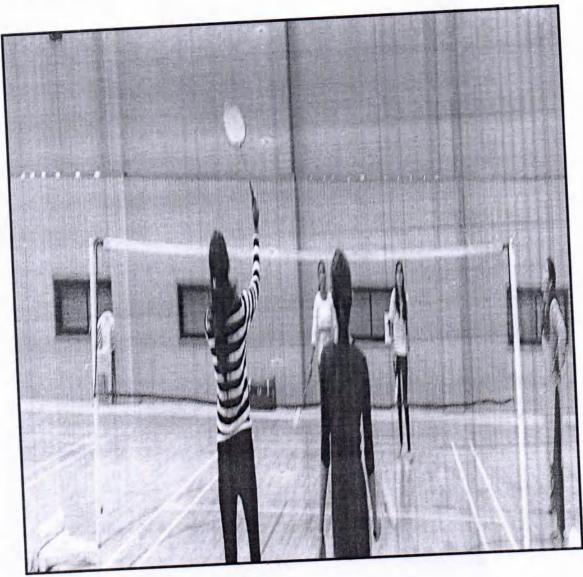

#### NOTICE

All B. Pharm Third & Final Year Students are hereby informed that Fit India Movement Inter-class Badminton Competition for Girls is organized on 06/10/2021. Interested students can register their name to event coordinator.

#### Report of events for the Competition

|         | Report of             |                              |
|---------|-----------------------|------------------------------|
| Sr. No. | Events                | No. of Students participated |
| 1       | Badminton Competition | 16                           |