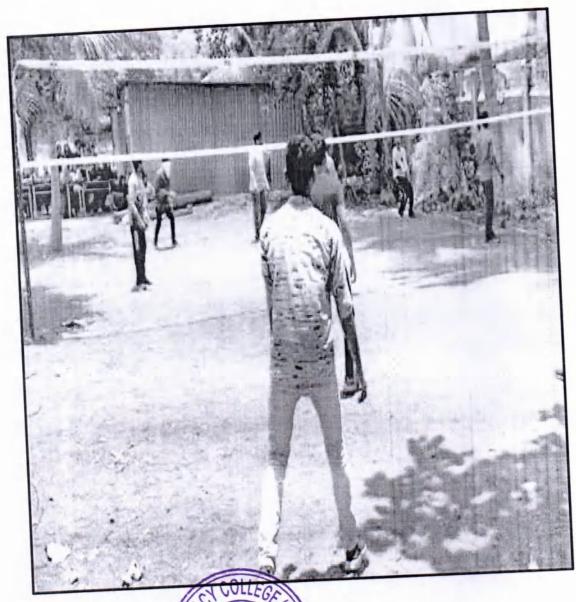

#### NOTICE

All B. Pharm Third & Final Year Students are hereby informed that Fit India Movement Inter-class Volley Ball Competition for boys is organized on 08/12/2021. Interested students can register their name to event coordinator.

#### Report of events for the Competition

|         |                         | No. of Students participated |
|---------|-------------------------|------------------------------|
| Sr. No. | Events                  | No. of Students participated |
| 1       | Volley Ball Competition | 14                           |