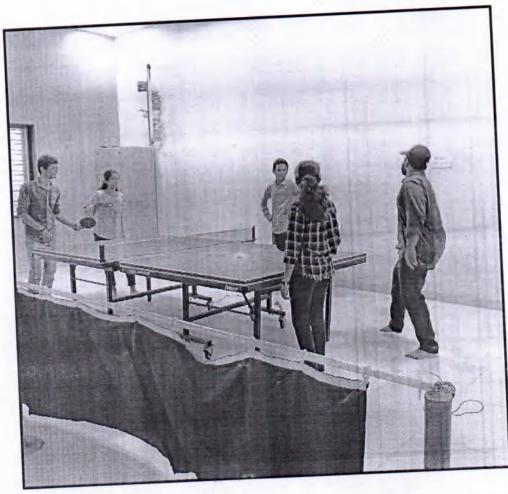

#### NOTICE

All B. Pharm Third & Final Year Students are hereby informed that Fit India Movement Inter-class Table Tennis Competition for boys is organized on 02/02/2022. Interested students can register their name to event coordinator.

#### Report of events for the Competition

|         | Report of Course                     | ut tented                    |
|---------|--------------------------------------|------------------------------|
| Sr. No. | Events                               | No. of Students participated |
|         | tition                               | 15                           |
| 1       | Inter-class Table Tennis Competition |                              |