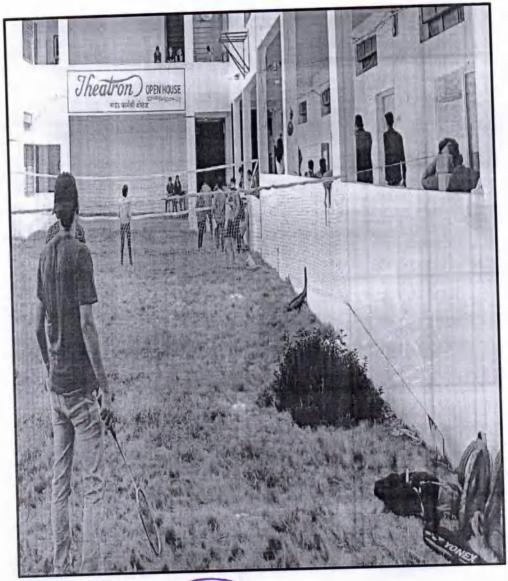

#### NOTICE

All B. Pharm Third & Final Year Students are hereby informed that Fit India Movement Inter-class Badminton Competition for Girls is organized on 06/10/2021. Interested students can register their name to event coordinator.

#### Report of events for the Competition

|         | Report of             |                              |
|---------|-----------------------|------------------------------|
| Sr. No. | Events                | No. of Students participated |
| 1       | Badminton Competition | 16                           |

### List of Students Enrolled for the Competition

| Sr.  | Date of Event | Name of Event<br>and activity | Time  | Venue                              | Name of Student Participated |
|------|---------------|-------------------------------|-------|------------------------------------|------------------------------|
| No.  | 0.            | and activity                  |       |                                    | Kalyane Shital Purbhaji      |
|      |               |                               |       |                                    | Landge Asmita Ganeshrao      |
|      |               |                               |       |                                    | Patil Dipali Maheshrao       |
| . 06 |               |                               |       |                                    | Pawale Pallavi Digambar      |
|      |               |                               |       |                                    | Pawale Shital Madhavrao      |
|      |               |                               |       |                                    | Phale Pooja Diliprao         |
|      |               |                               |       |                                    | Salve Mayuri Sureshrao       |
|      |               |                               | 03.00 | Yeshwant<br>College<br>Indoor Hall | Shivpuje Mohini Madhav       |
|      | 06-10-2021    | Badminton                     | pm    |                                    | Take Vaibhavi Vijay          |
| 1    |               | Competition                   | p     |                                    | Wanole Vaishali Dulba        |
|      |               |                               |       | Birkure Jyoti Hanmantrao           |                              |
|      |               |                               |       | Chavan Ashvini Devidas             |                              |
|      |               |                               |       | Dakhore Sumedha Subhash            |                              |
|      |               |                               |       |                                    | Deshmukh Pooja Sandiprao     |
|      |               |                               |       |                                    | Dudhate Shradha Laxmanrao    |
|      |               |                               |       |                                    | Jadhav Trupti Pradeep        |