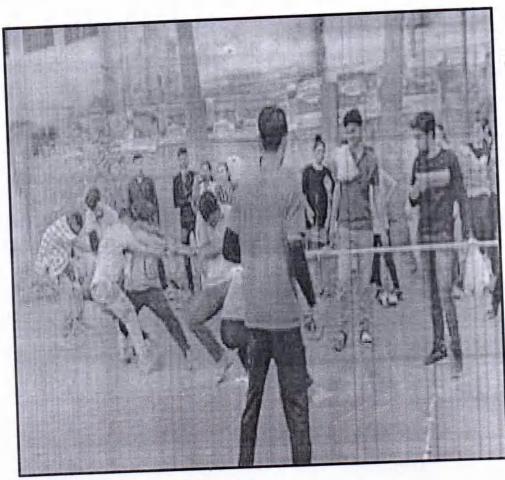

#### NOTICE

All B. Pharm Third & Final Year Students are hereby informed that Fit India Movement Inter-class Volley Ball Competition for boys is organized on 08/12/2021. Interested students can register their name to event coordinator.

#### Report of events for the Competition

|         |                         | No. of Students participated |
|---------|-------------------------|------------------------------|
| Sr. No. | Events                  | No. of Students participated |
| 1       | Volley Ball Competition | 14                           |