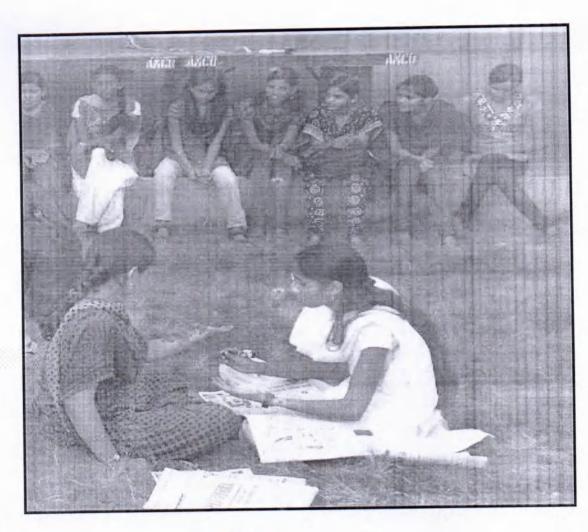

#### NOTICE

All B. Pharm students are hereby informed that Rangoli Competition is organized on the occasion of Pharmacist Day on 25-09-2021 by Online Mode. Interested students can register their name to event coordinator.

#### Report of events for the Competition

| Sr. No. | Events              | No. of Students participated |
|---------|---------------------|------------------------------|
| 1       | Rangoli Competition | 05                           |

#### List of Students Enrolled for the Rangoli Competition

| Sr.<br>No. | Date of<br>Event | Name of Event and activity | Time  | Venue | Name of Student Participated |
|------------|------------------|----------------------------|-------|-------|------------------------------|
| 110.       | 2                |                            |       |       | Aguwad Shubham Bhumanna      |
| 1          | 25-09-2021       | 25.00-2021                 | 12.00 | -     | Narwade Anuja K              |
|            |                  |                            |       |       | Patil Lavisha Harishkumar    |
|            |                  |                            | pm    |       | Gandalwar Priyanka G.        |
|            |                  |                            |       |       | Pawale Pallavi Digambar      |