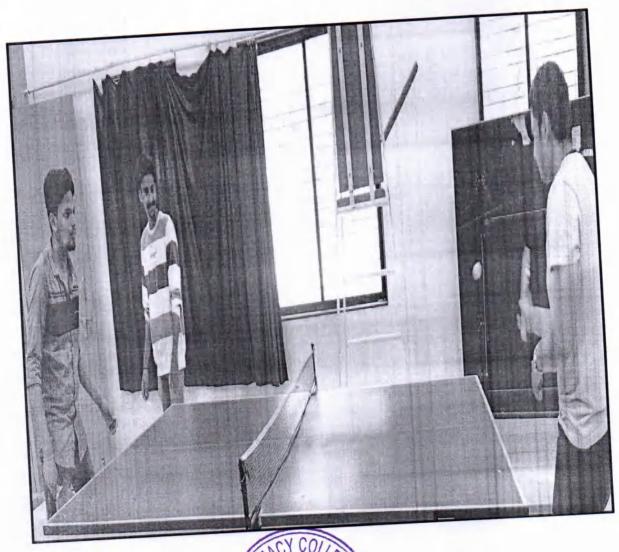

#### NOTICE

All B. Pharm Third & Final Year Students are hereby informed that Fit India Movement Inter-class Table Tennis Competition for boys is organized on 02/02/2022. Interested students can register their name to event coordinator.

#### Report of events for the Competition

|         | Report of Course                     | ut tented                    |
|---------|--------------------------------------|------------------------------|
| Sr. No. | Events                               | No. of Students participated |
|         | tition                               | 15                           |
| 1       | Inter-class Table Tennis Competition |                              |

### List of Students Enrolled for the Competition

| sr. | Date of | Name of Event | Time  | Venue                  | Name of Student<br>Participated |
|-----|---------|---------------|-------|------------------------|---------------------------------|
| No. | Event   | and activity  |       |                        | Bagal Yash Satish               |
|     | 02-02-  | Inter-class   | 03.00 | Yeshwant               | Bende Shirish Digambar          |
| 1   | 2022    | Table Tennis  | pm    | College Indoor<br>Hall | Hambarde Anil Sadashivrao       |
|     |         | Competition   |       | IIan                   | Jain Yugant Prashantkumar       |
|     |         |               |       |                        | Karlekar Saurabh Sanjay         |
|     |         |               |       |                        | Mangrulkar Sahil Kailasrao      |
|     |         |               |       |                        | Prathamesh Paitwar Mangesh      |
|     |         |               | 4     |                        | Gudalod Nitin narayanrao        |
|     |         |               |       |                        | Jadhav Yash Sanjayrao           |
|     |         |               |       |                        | Mehtre Vikas Ramrao             |
|     |         |               |       |                        | Nalwadey Harshawardhan U        |
|     |         |               |       |                        | Kunturwar Onkar Ganesh          |
|     |         |               |       |                        | Paratkar Pavan Madhavappa       |
|     |         |               |       |                        | Sarda Yash Manoj                |
|     |         |               | -     |                        | Surkutlawar Mahesh Vyanke       |