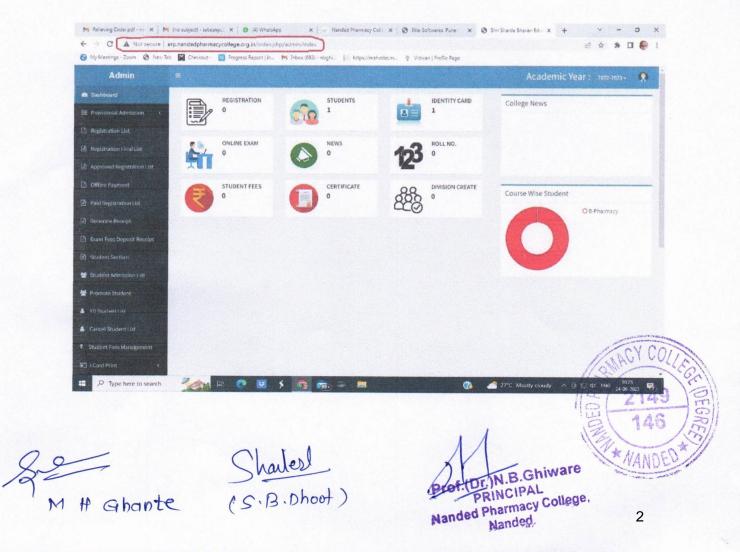

#### Screen shots of ERP for Academic Year 2023-24

| 🕅 Relieving Ordenpdf - no 🗙 🕅   | (no subject) - sibesnor . 🗙 🕴 👩 (4) V | hatsilipp X - Nonded         | Pharmacy Colla 🗙 🕴 🚱 Elite Softwarez | Pune 🗴 🧭 Shri Sharda Bhavan Edi | × + ×            | - 0 ×        |
|---------------------------------|---------------------------------------|------------------------------|--------------------------------------|---------------------------------|------------------|--------------|
|                                 | erp.nandedpharmacycollege.org.in/in   | dex.php/admin/index          |                                      |                                 | 10 分             | * 🖬 🌔 🗄      |
| 💈 My Meetings - Zoom 🛛 🔗 New Ta | 6 📓 Checkout - 🚯 Progress Report      | ) In 🙌 Inbox (683) - nbghi 🌡 | https://mehadbt.m                    | ie Page                         |                  |              |
| 👹 Promate Student               |                                       |                              |                                      |                                 |                  | •            |
| 👃 VD Student List               |                                       |                              |                                      |                                 |                  |              |
| Cancel Student List             |                                       |                              |                                      |                                 |                  |              |
| ₹ Student Fees Management       |                                       |                              |                                      |                                 |                  |              |
| 🖬 1 Cord Print 🦂 🤞              |                                       |                              |                                      |                                 |                  |              |
| ■ Assign Division               |                                       |                              |                                      |                                 |                  |              |
| E Rall No 🤇                     |                                       |                              |                                      |                                 |                  |              |
| 🖄 Notes Upload                  |                                       |                              |                                      |                                 |                  |              |
|                                 |                                       |                              |                                      |                                 |                  |              |
| Certificate                     |                                       |                              |                                      |                                 |                  |              |
| 記 News Broadcast 《              |                                       |                              |                                      |                                 |                  |              |
| O Master K                      |                                       |                              |                                      |                                 |                  |              |
| E Student Reports <             |                                       |                              |                                      |                                 |                  |              |
| 📳 Account Reports 🛛 🔾           |                                       |                              |                                      |                                 |                  |              |
| Change Password                 |                                       |                              |                                      |                                 |                  |              |
| O logout                        |                                       |                              |                                      |                                 |                  |              |
|                                 | Copyright © 2023 All rights reserved  |                              |                                      |                                 |                  |              |
| F P Type here to search         | 🦄 🕅 🧟                                 | s 🖇 🛐 📾 🌫                    |                                      | 🚳 🦪 27°C Mostly d               | inudy 🔺 🤤 🔛 🔃 EN | 6 24-06-2023 |