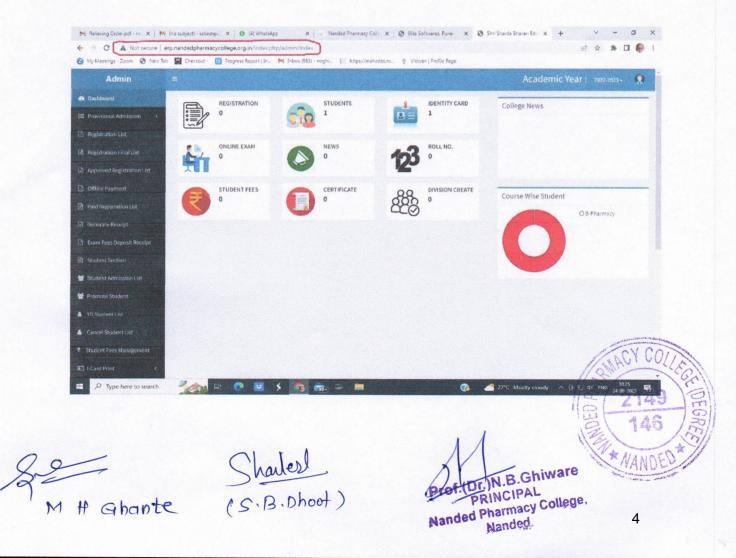

### Screen shots of ERP for Academic Year 2023-24

| 🔭 Relieving Ordenpaf - no: X   🎮 (no subject) - ssbesnaci, X   🏮 (4) WhatsApp X      | r Nanded Pharmacy Colin 🗙 🛛 🥹 | Elite Softwares, Pune X | 😧 Shri Sharda Bhavan Edu 🗙 | + ~           | - 0                 | ×           |
|--------------------------------------------------------------------------------------|-------------------------------|-------------------------|----------------------------|---------------|---------------------|-------------|
| ← → C                                                                                |                               |                         |                            | 12 章          | * 🗆 🌔               | . 1         |
| 🥹 My Meetings - Zoom 🔇 New Tab 📓 Checkout - 🎼 Progress Report j In 🎮 Inbax (683) - n | sbghi 🌔 https://mahadbi.m 🖗   | Vidwan   Profile Page   |                            |               |                     |             |
| 🔮 Promote Student                                                                    |                               |                         |                            |               |                     | *           |
| 🛎 YD Student i Ist                                                                   |                               |                         |                            |               |                     |             |
| Cancel Student List                                                                  |                               |                         |                            |               |                     |             |
| Student Fies Management                                                              |                               |                         |                            |               |                     |             |
| Tead Print 4                                                                         |                               |                         |                            |               |                     |             |
| 晋 Assign Division イ                                                                  |                               |                         |                            |               |                     |             |
| E RollNo.                                                                            |                               |                         |                            |               |                     |             |
| 🗟 Notes Upload                                                                       |                               |                         |                            |               |                     |             |
| 🗟 Video Share                                                                        |                               |                         |                            |               |                     |             |
| Certificate                                                                          |                               |                         |                            |               |                     |             |
| EII News Broadcast                                                                   |                               |                         |                            |               |                     |             |
| Ø Master c                                                                           |                               |                         |                            |               |                     |             |
| III Student Reports <                                                                |                               |                         |                            |               |                     |             |
| 🖆 Account Reports 🧹                                                                  |                               |                         |                            |               |                     |             |
| C/ Change Password                                                                   |                               |                         |                            |               |                     |             |
| O Logent                                                                             |                               |                         |                            |               |                     |             |
| Copyright @ 2023 All rights reserved.                                                |                               |                         |                            |               |                     |             |
| 🟥 🔎 Type here to search 🛛 🏄 🙀 🕅                                                      |                               | 0                       | 27°C Mostly cloudy         | ∧ ថ្ ⊈ ¢) ENG | 10x25<br>24-06-2023 | <b>R</b> i) |
|                                                                                      |                               |                         |                            |               |                     |             |