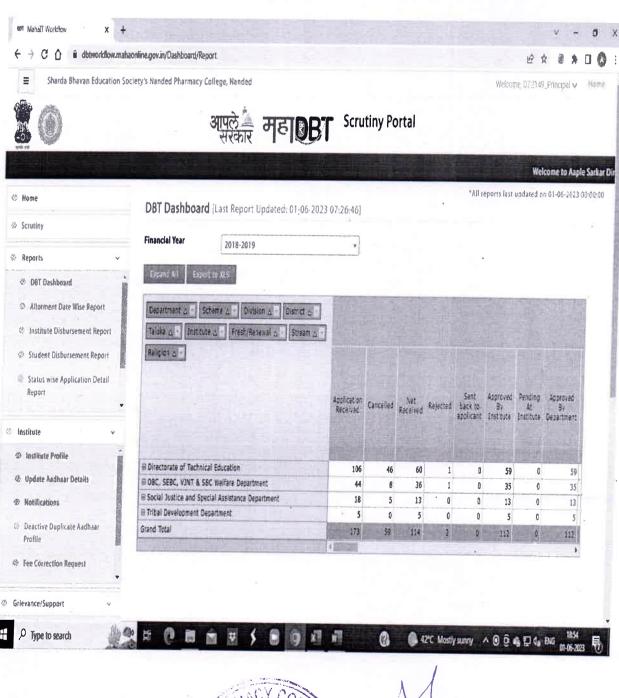

#### **INDEX PAGE**

| SR. NO. | PARTICULAR                                                                | PAGE NO |
|---------|---------------------------------------------------------------------------|---------|
| 1.      | Audited statement for 2021-22                                             | 01-08   |
| 2.      | Audited statement for 2020-21                                             | 09-16   |
| 3.      | Audited statement for 2019-20                                             | 17-28   |
| 4.      | Audited statement for 2018-19                                             | 29-39   |
| 5.      | Audited statement for 2017-18                                             | 40-44   |
| 6.      | List of Grants received in last five years                                | 45      |
| 7.      | Minor Research Project: Utilization certificate, Statement of expenditure | 46-55   |
| 8.      | NSS Fund Utilization Certificate, Audited statement of NSS                | 56-74   |
| 9.      | Maha DBT screenshot (GOI)                                                 | 75-79   |