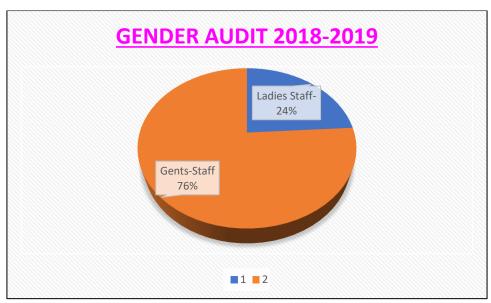

#### **GENDER AUDIT:**

Institute has initiated gender audit for students on roll for academic year of all courses including UG, PG& Ph.D. Following is the data representation in the form of pie chart. Along with students, institute has initiated gender audit for all staff.

**STAFF GENDER AUDIT 2018-2019** 

STAFF GENDER AUDIT 2019-2022

On an average all gender audit data reflects that female students are more on roll as compared to boys during last five years. Data shows the more percentage of male staff as compared to female staff members during last five years.