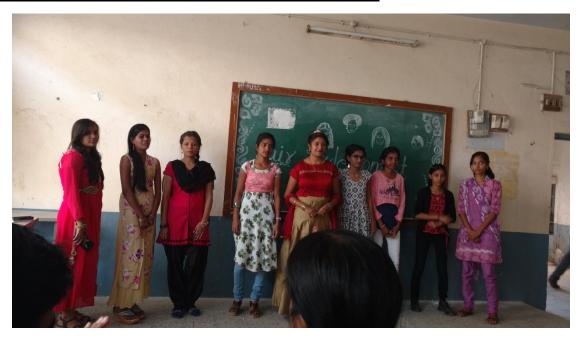

#### Dr. Pallavi Kamble talking on occasion of International Women's Day 2020

<u>Discussion on women's contribution in health sector by Dr. Jyoti Pimple</u> 28/05/2022