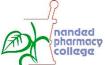

For additional safety for girls we use to send request letter to nearby police station to visit with their "DAMINI PATHAK".