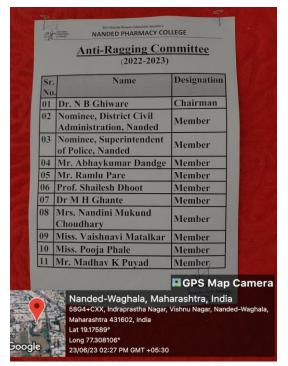

#### **GRIEVANCE REDRESSAL MECHANISM:**

The college follows the following grievance redressal mechanism to avoid any issue in campus and try to make campus environment protective, safe and violence free.

Following diagram represents the different established committees of institute. These committees are easily accessible on college website.

Shyam Nagar, Nanded - 431 605 Maharashtra India (19.175868,77.307992) Phone - 91 2462 254347 Tele fax No. 91 2462 254445 (O)

These committees have been displayed in campus for students' information.

Institute use to conduct regular meetings of all these committees