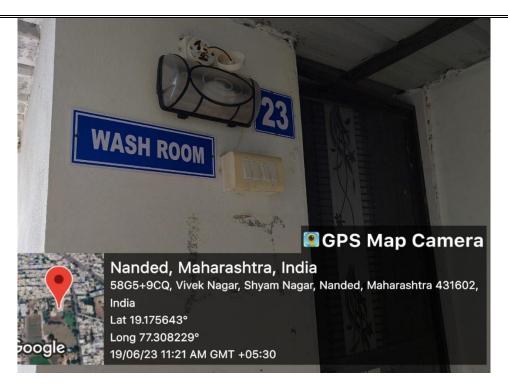

#### GIRLS COMMON ROOM& WASH ROOM:

The college has provision of Girls Common Room where the girl student may study, sit, rest, have their lunch, and go for recreation. Married girl students may feed their baby whenever needed.

**GIRLS WASH ROOM** 

Shyam Nagar, Nanded - 431 605 Maharashtra India (19.175868,77.307992) Phone - 91 2462 254347 Tele fax No. 91 2462 254445 (O)

Visit: www.nandedpharmacycollege.org.in; Email: ssbesnpc146@gmail.com