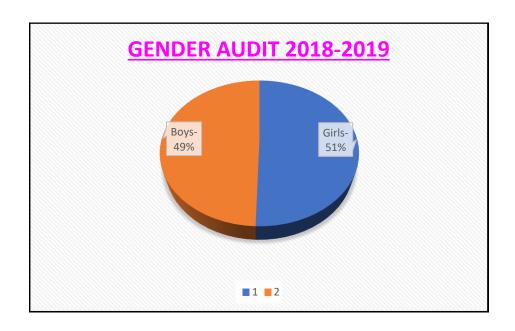

#### **GENDER AUDIT:**

Institute has initiated gender audit for students on roll for academic year of all courses including UG, PG& Ph.D. Following is the data representation in the form of pie chart. Along with students, institute has initiated gender audit for all staff.

**STUDENTS GENDER AUDIT 2017-2018** 

STUDENTSGENDER AUDIT 2018-2019

Shyam Nagar, Nanded - 431 605 Maharashtra India (19.175868,77.307992) Phone - 91 2462 254347 Tele fax No. 91 2462 254445 (O)

Visit: <a href="mailto:www.nandedpharmacycollege.org.in">www.nandedpharmacycollege.org.in</a>; Email: <a href="mailto:ssbesnpc146@gmail.com">ssbesnpc146@gmail.com</a>

**STAFF GENDER AUDIT 2018-2019** 

STAFF GENDER AUDIT 2019-2022

On an average all gender audit data reflects that female students are more on roll as compared to boys during last five years. Data shows the more percentage of male staff as compared to female staff members during last five years.