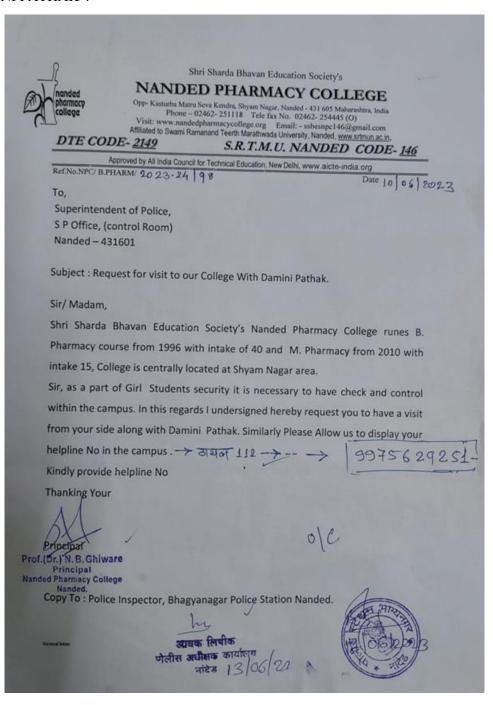

#### **GIRLS COUNSELLING ROOM:**

The college has provision of Girls counselling roomwhere teachers use to guide girl students about their behaviour or discuss their personal problems if any.

**GIRL COUNSELLING ROOM** 