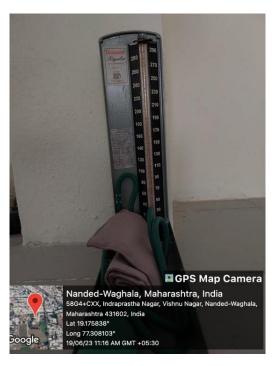

by PCI & AICTE, New Delhi; College DTE Code: 2149; College SRTM University Code: 146

#### FIRST AID& SICK ROOM FACILITY:

The college has provision of first aid and sick room for all students which can be helpful in an any medical emergency. Additionally, college has First aid boxes at all laboratories.



FIRST AID & SICK ROOM



**COT BED FOR REST** 





Shyam Nagar, Nanded - 431 605 Maharashtra India (19.175868,77.307992) Phone - 91 2462 254347 Tele fax No. 91 2462 254445 (O)

Visit: <u>www.nandedpharmacycollege.org.in</u>; Email: <u>ssbesnpc146@gmail.com</u>

Affiliated to Swami Ramanand Teerth Marathwada University, Nanded, <a href="www.srtmun.ac.in">www.srtmun.ac.in</a>
Approved by PCI & AICTE, New Delhi; College DTE Code: 2149; College SRTM University Code: 146



FIRST AID BOX



**SPHYGMOMANOMETER** 

## nanded pharmacy college

#### **Shri Sharda Bhavan Education Society's**

## **NANDED PHARMACY COLLEGE**

Shyam Nagar, Nanded - 431 605 Maharashtra India (19.175868,77.307992) Phone - 91 2462 254347 Tele fax No. 91 2462 254445 (O)

Visit: www.nandedpharmacycollege.org.in; Email: ssbesnpc146@gmail.com

Affiliated to Swami Ramanand Teerth Marathwada University, Nanded, <a href="https://www.srtmun.ac.in">www.srtmun.ac.in</a>
Approved by PCI & AICTE, New Delhi; College DTE Code: 2149; College SRTM University Code: 146

#### **SANITARY NAPKIN VENDING MACHINE:**

The college has facility of coin operated sanitary napkin vending machine used for dispensing of sanitary pads which is very convenient and useful for all the ladies in their menstrual periods.



SANITARY NA