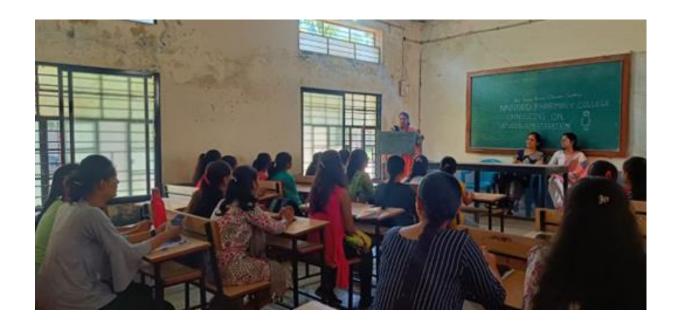

Institute has arranged Gender sensitization Seminar by Ms. Bhagat Sonali,2022

Shyam Nagar, Nanded - 431 605 Maharashtra India (19.175868,77.307992) Phone - 91 2462 254347 Tele fax No. 91 2462 254445 (O)