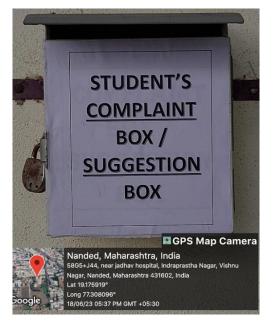

#### **COMPLAINT BOX AND SUGGESTION BOX:**

College has women's complaint box and Students suggestion/complaint box (common for boys and girl students) also, so that they can drop their complaints /suggestions.

Women's complaint box

Student's suggestion box /complaint box