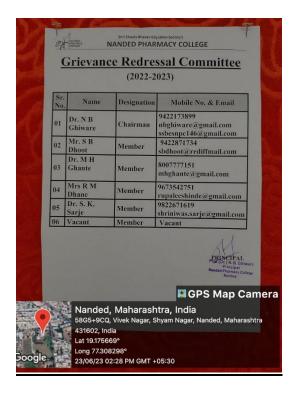

#### **GRIEVANCE REDRESSAL MECHANISM:**

The college follows the following grievance redressal mechanism to avoid any issue in campus and try to make campus environment protective, safe and violence free.

Following diagram represents the different established committees of institute. These committees are easily accessible on college website.

Shyam Nagar, Nanded - 431 605 Maharashtra India (19.175868,77.307992) Phone - 91 2462 254347 Tele fax No. 91 2462 254445 (O)

These committees have been displayed in campus for students' information.

Institute use to conduct regular meetings of all these committees

#### **COMPLAINT BOX AND SUGGESTION BOX:**

College has women's complaint box and Students suggestion/complaint box (common for boys and girl students) also, so that they can drop their complaints /suggestions.