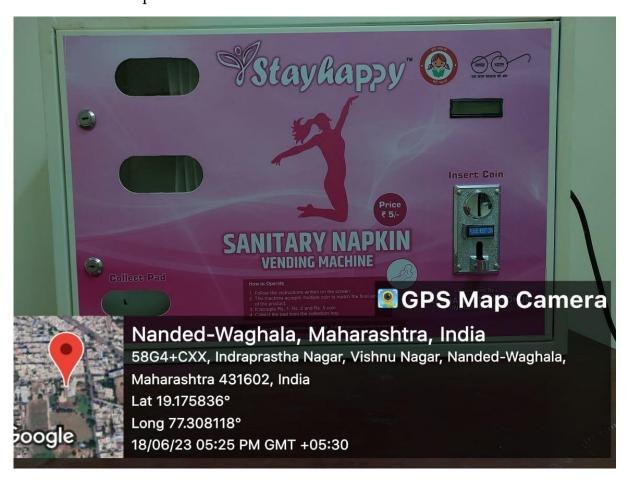

#### **SANITARY NAPKIN VENDING MACHINE:**

The college has facility of coin operated sanitary napkin vending machine used for dispensing of sanitary pads which is very convenient and useful for all the ladies in their menstrual periods.

SANITARY NAPKIN VENDING MACHINE