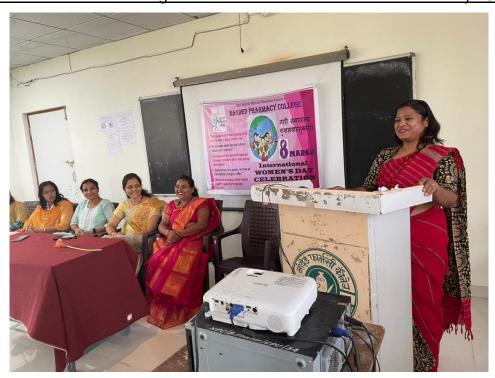

#### Dr. Pallavi Kamble talking on occasion of International Women's Day 2020

<u>Discussion on women's contribution in health sector by Dr. Jyoti Pimple</u> 28/05/2022