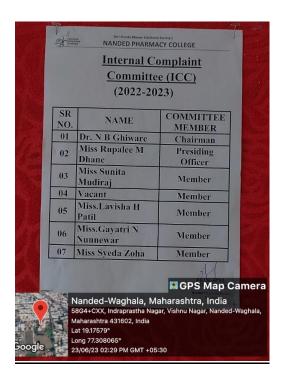

#### **GRIEVANCE REDRESSAL MECHANISM:**

The college follows the following grievance redressal mechanism to avoid any issue in campus and try to make campus environment protective, safe and violence free.

Following diagram represents the different established committees of institute. These committees are easily accessible on college website.

Shyam Nagar, Nanded - 431 605 Maharashtra India (19.175868,77.307992) Phone - 91 2462 254347 Tele fax No. 91 2462 254445 (O)

These committees have been displayed in campus for students' information.

Institute use to conduct regular meetings of all these committees

### **Internal Compliant Committee**

All Internal Complaint Committee (ICC) members are hereby informed to attend the meeting on 16/9/2022 at 4.00 pm.

Venue: Meeting Room

| Sr No. | Name                     | Signature |
|--------|--------------------------|-----------|
| 01     | Dr. N B Ghiware          |           |
| 02     | Miss Rupalee M Dhane     |           |
| 03     | Miss Sunita Mudiraj      |           |
| 04     | Vacant                   |           |
| 05     | Miss. Lavisha H Patil    |           |
| 06     | Miss. Gayatri N Nunnewar |           |
| 07     | Miss Syeda Zoha          |           |