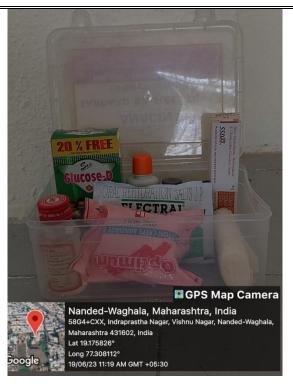

#### FIRST AID& SICK ROOM FACILITY:

The college has provision of first aid and sick room for all students which can be helpful in an any medical emergency. Additionally, college has First aid boxes at all laboratories.

FIRST AID & SICK ROOM

**COT BED FOR REST** 

Shyam Nagar, Nanded - 431 605 Maharashtra India (19.175868,77.307992) Phone - 91 2462 254347 Tele fax No. 91 2462 254445 (O)

Visit: <u>www.nandedpharmacycollege.org.in</u>; Email: <u>ssbesnpc146@gmail.com</u>

FIRST AID BOX

**SPHYGMOMANOMETER** 