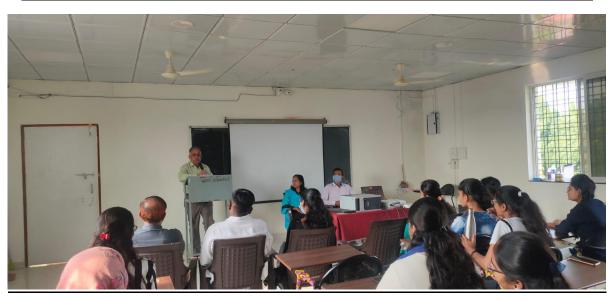

#### Dr. Pallavi Kamble talking on occasion of International Women's Day 2020

<u>Discussion on women's contribution in health sector by Dr. Jyoti Pimple</u> 28/05/2022