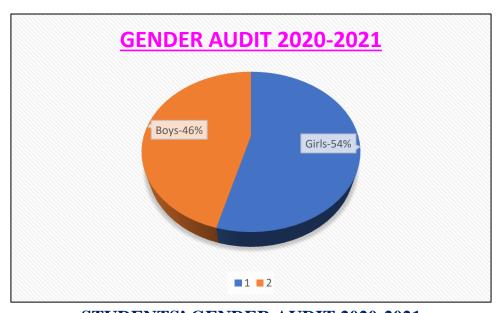

#### **GENDER AUDIT:**

Institute has initiated gender audit for students on roll for academic year of all courses including UG, PG& Ph.D. Following is the data representation in the form of pie chart. Along with students, institute has initiated gender audit for all staff.

**STUDENTS' GENDER AUDIT 2019-2020** 

STUDENTS' GENDER AUDIT 2020-2021

Shyam Nagar, Nanded - 431 605 Maharashtra India (19.175868,77.307992) Phone - 91 2462 254347 Tele fax No. 91 2462 254445 (O)

Visit: <a href="mailto:www.nandedpharmacycollege.org.in">www.nandedpharmacycollege.org.in</a>; Email: <a href="mailto:ssbesnpc146@gmail.com">ssbesnpc146@gmail.com</a>

**STAFF GENDER AUDIT 2018-2019** 

STAFF GENDER AUDIT 2019-2022

On an average all gender audit data reflects that female students are more on roll as compared to boys during last five years. Data shows the more percentage of male staff as compared to female staff members during last five years.