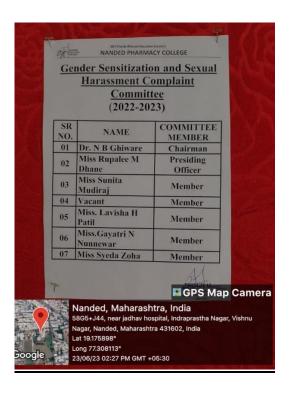

#### **GRIEVANCE REDRESSAL MECHANISM:**

The college follows the following grievance redressal mechanism to avoid any issue in campus and try to make campus environment protective, safe and violence free.

Following diagram represents the different established committees of institute. These committees are easily accessible on college website.

Shyam Nagar, Nanded - 431 605 Maharashtra India (19.175868,77.307992) Phone - 91 2462 254347 Tele fax No. 91 2462 254445 (O)

These committees have been displayed in campus for students' information.

Institute use to conduct regular meetings of all these committees

Institute has arranged Gender sensitization Seminar by Ms. Bhagat Sonali,2022

Shyam Nagar, Nanded - 431 605 Maharashtra India (19.175868,77.307992) Phone - 91 2462 254347 Tele fax No. 91 2462 254445 (O)