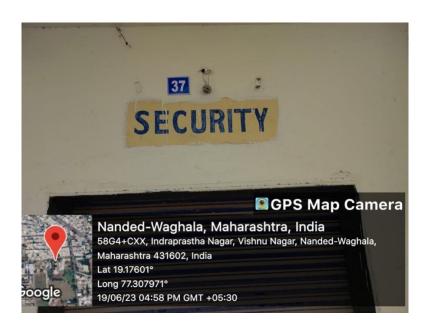

#### **SECURITY GUARD**

**SECURITY ROOM** 

Shyam Nagar, Nanded - 431 605 Maharashtra India (19.175868,77.307992) Phone - 91 2462 254347 Tele fax No. 91 2462 254445 (O)

Visit: www.nandedpharmacycollege.org.in; Email: ssbesnpc146@gmail.com