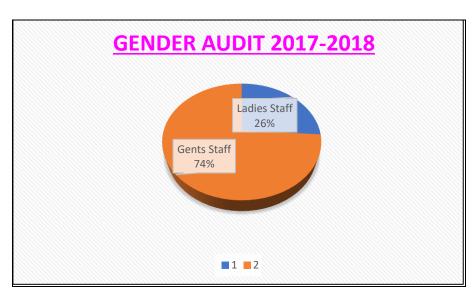

#### **GENDER AUDIT:**

Institute has initiated gender audit for students on roll for academic year of all courses including UG, PG& Ph.D. Following is the data representation in the form of pie chart. Along with students, institute has initiated gender audit for all staff.

STUDENTS' GENDER AUDIT 2021-2022

**STAFF GENDER AUDIT 2017-2018** 

Shyam Nagar, Nanded - 431 605 Maharashtra India (19.175868,77.307992) Phone - 91 2462 254347 Tele fax No. 91 2462 254445 (O)

Visit: <a href="mailto:www.nandedpharmacycollege.org.in">www.nandedpharmacycollege.org.in</a>; Email: <a href="mailto:ssbesnpc146@gmail.com">ssbesnpc146@gmail.com</a>

**STAFF GENDER AUDIT 2018-2019** 

STAFF GENDER AUDIT 2019-2022

On an average all gender audit data reflects that female students are more on roll as compared to boys during last five years. Data shows the more percentage of male staff as compared to female staff members during last five years.