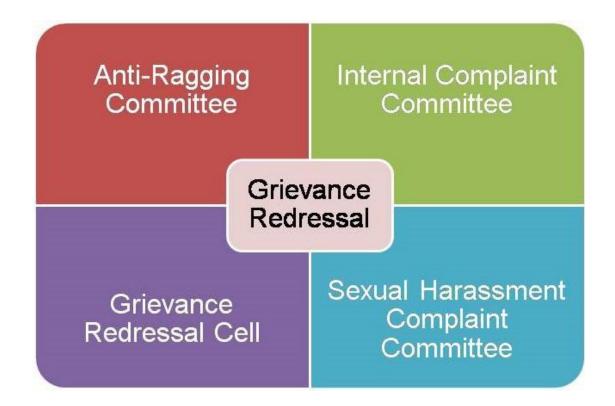

#### **GRIEVANCE REDRESSAL MECHANISM:**

The college follows the following grievance redressal mechanism to avoid any issue in campus and try to make campus environment protective, safe and violence free.

Following diagram represents the different established committees of institute. These committees are easily accessible on college website.

Shyam Nagar, Nanded - 431 605 Maharashtra India (19.175868,77.307992) Phone - 91 2462 254347 Tele fax No. 91 2462 254445 (O)

These committees have been displayed in campus for students' information.