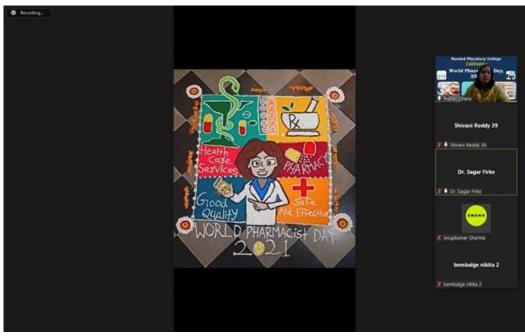

## Online Rangoli Competition for girls on the occasion of World Pharmacist <u>Day 2021</u>

Shyam Nagar, Nanded - 431 605 Maharashtra India (19.175868,77.307992) Phone - 91 2462 254347 Tele fax No. 91 2462 254445 (O)