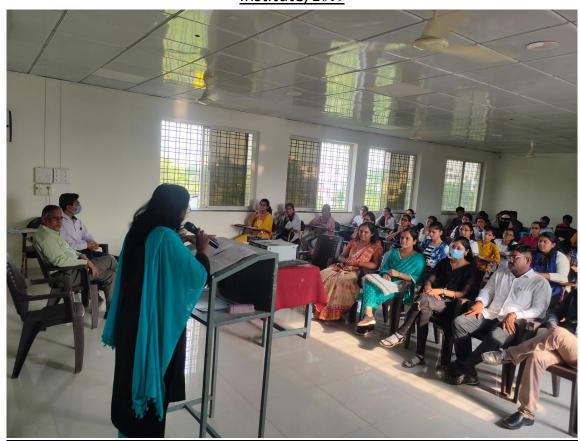

Institute has arranged Gender sensitization Seminar by Ms. Bhagat Sonali,2022

Shyam Nagar, Nanded - 431 605 Maharashtra India (19.175868,77.307992) Phone - 91 2462 254347 Tele fax No. 91 2462 254445 (O)