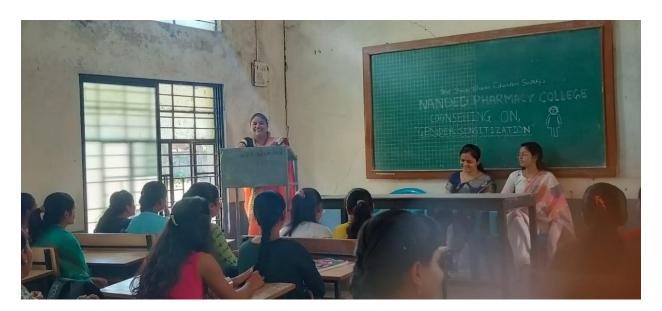

Institute has arranged Gender sensitization Seminar by Ms. Bhagat Sonali,2022

Shyam Nagar, Nanded - 431 605 Maharashtra India (19.175868,77.307992) Phone - 91 2462 254347 Tele fax No. 91 2462 254445 (O)