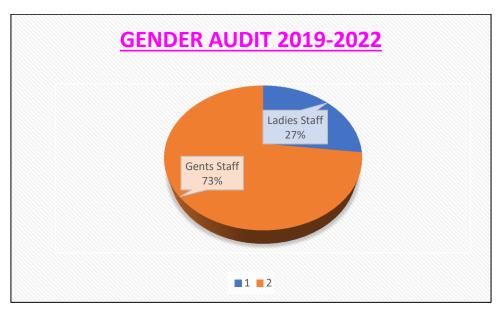

#### **GENDER AUDIT:**

Institute has initiated gender audit for students on roll for academic year of all courses including UG, PG& Ph.D. Following is the data representation in the form of pie chart. Along with students, institute has initiated gender audit for all staff.

**STAFF GENDER AUDIT 2018-2019** 

STAFF GENDER AUDIT 2019-2022

On an average all gender audit data reflects that female students are more on roll as compared to boys during last five years. Data shows the more percentage of male staff as compared to female staff members during last five years.