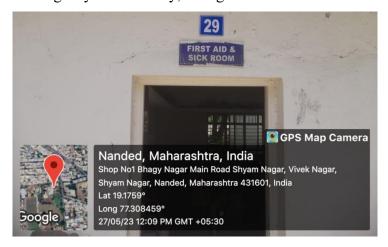

#### FIRST AID& SICK ROOM FACILITY:

The college has provision of first aid and sick room for all students which can be helpful in an any medical emergency. Additionally, college has First aid boxes at all laboratories.

FIRST AID & SICK ROOM

**COT BED FOR REST** 

Shyam Nagar, Nanded - 431 605 Maharashtra India (19.175868,77.307992) Phone - 91 2462 254347 Tele fax No. 91 2462 254445 (O)

Visit: <u>www.nandedpharmacycollege.org.in</u>; Email: <u>ssbesnpc146@gmail.com</u>