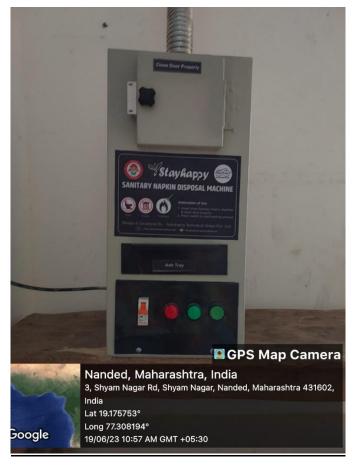

#### **SANITARY NAPKIN DISPOSAL MACHINE:**

The college has facility to dispose used sanitary napkins safely with the help of sanitary napkin incinerator.

SANITARY NAPKIN DISPOSAL MACHINE