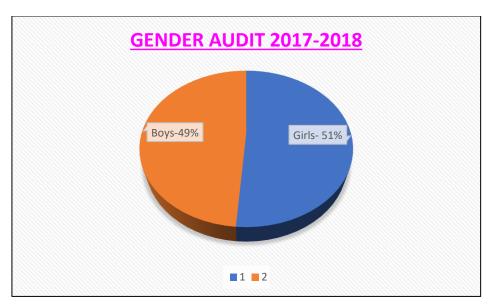

#### **GENDER AUDIT:**

Institute has initiated gender audit for students on roll for academic year of all courses including UG, PG& Ph.D. Following is the data representation in the form of pie chart. Along with students, institute has initiated gender audit for all staff.

**STUDENTS GENDER AUDIT 2017-2018** 

STUDENTSGENDER AUDIT 2018-2019

Shyam Nagar, Nanded - 431 605 Maharashtra India (19.175868,77.307992) Phone - 91 2462 254347 Tele fax No. 91 2462 254445 (O)

Visit: <a href="mailto:www.nandedpharmacycollege.org.in">www.nandedpharmacycollege.org.in</a>; Email: <a href="mailto:ssbesnpc146@gmail.com">ssbesnpc146@gmail.com</a>

**STAFF GENDER AUDIT 2018-2019** 

STAFF GENDER AUDIT 2019-2022

On an average all gender audit data reflects that female students are more on roll as compared to boys during last five years. Data shows the more percentage of male staff as compared to female staff members during last five years.