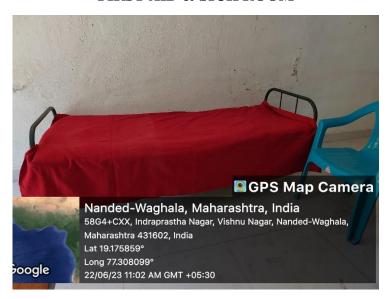

#### FIRST AID& SICK ROOM FACILITY:

The college has provision of first aid and sick room for all students which can be helpful in an any medical emergency. Additionally, college has First aid boxes at all laboratories.

FIRST AID & SICK ROOM

**COT BED FOR REST** 

Shyam Nagar, Nanded - 431 605 Maharashtra India (19.175868,77.307992) Phone - 91 2462 254347 Tele fax No. 91 2462 254445 (O)

Visit: <u>www.nandedpharmacycollege.org.in</u>; Email: <u>ssbesnpc146@gmail.com</u>