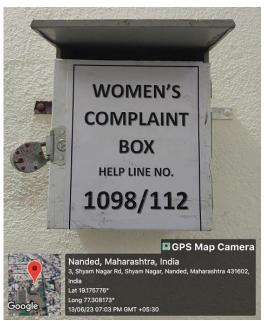

#### **COMPLAINT BOX AND SUGGESTION BOX:**

College has women's complaint box and Students suggestion/complaint box (common for boys and girl students) also, so that they can drop their complaints /suggestions.

Women's complaint box

Student's suggestion box /complaint box