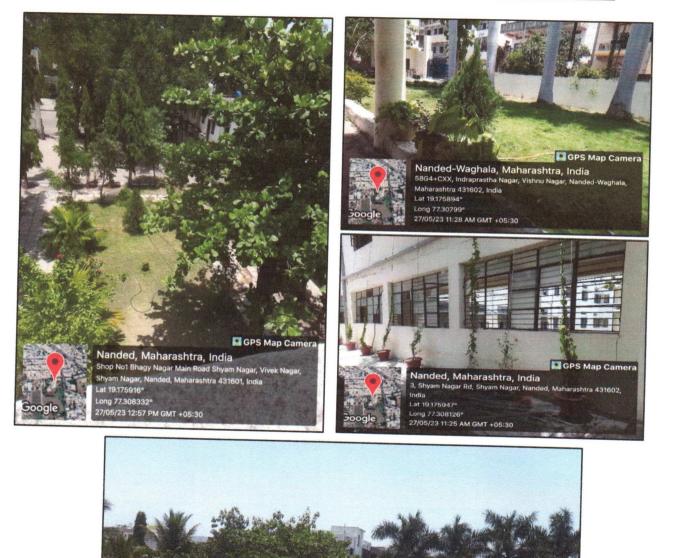

### **GREEN FOLIAGE IN THE COLLEGE CAMPUS:**

GPS Map Camera Nanded-Waghala, Maharashtra, India 58G4+CXX, Indraprastha Nagar, Vishnu Naga Nanded-Waghala, Maharashtra 431602, India Lat 19.175953 Long 77.307999" 27/05/23 11:23 AM GMT +05:30