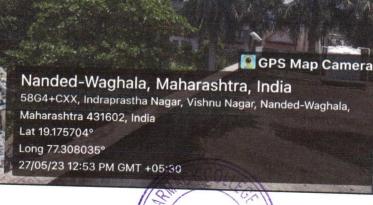

### **GREEN FOLIAGE IN THE COLLEGE CAMPUS:**

GPS Map Camera Nanded-Waghala, Maharashtra, India 58G4+CXX, Indraprastha Nagar, Vishnu Naga Nanded-Waghala, Maharashtra 431602, India Lat 19.175953 Long 77.307999" 27/05/23 11:23 AM GMT +05:30