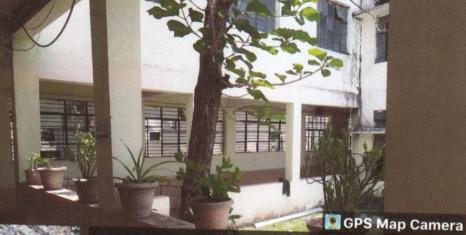

### **GREEN FOLIAGE IN THE COLLEGE CAMPUS:**

GPS Map Camera Nanded-Waghala, Maharashtra, India 58G4+CXX, Indraprastha Nagar, Vishnu Naga Nanded-Waghala, Maharashtra 431602, India Lat 19.175953 Long 77.307999" 27/05/23 11:23 AM GMT +05:30