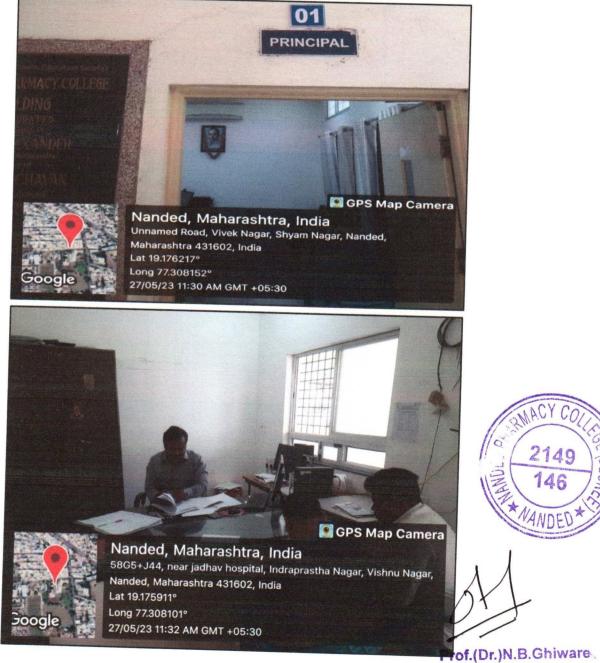

DISABLED-FRIENDLY ACCESS FOR PRINCIPAL'S CABIN, OFFICE, STAFFROOM, CLASSROOM AND LABORATORIES:

PRINCIPAL Nanded Pharmacy College, Nanded. 28