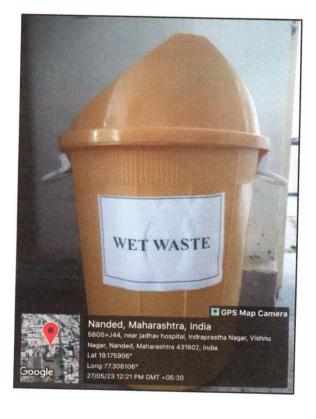

#### SOLID WASTE MANAGEMENT:

Prof.(Dr.)N.B.Ghiware PRINCIPAL Nanded Pharmacy College, Nanded. 6