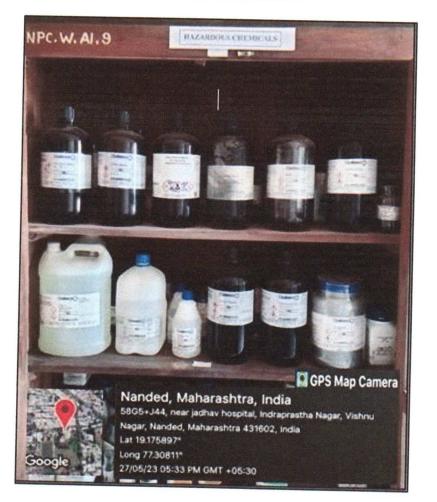

### HAZARDOUS CHEMICALS WASTE MANAGEMENT:

### CABINET WITH HAZARDOUS CHEMICALS

Prof.(Dr.)N.B.Ghiware PRINCIPAL Nanded Pharmacy College, Nanded.