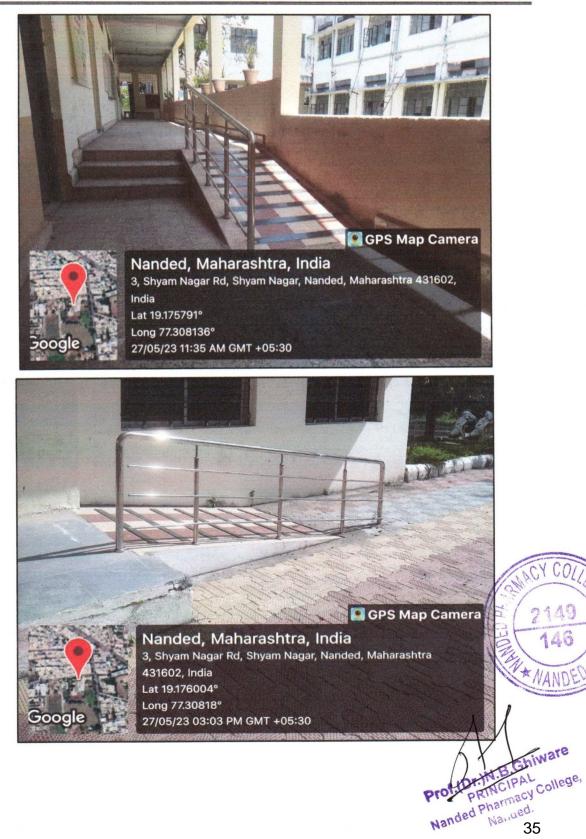

#### DISABLE-FRIENDLY INCLINED PLANES WITH RAILINGS:

Prof.(Dr.)N.B.Ghiware PRINCIPAL Nanded Pharmacy College, Nanded.