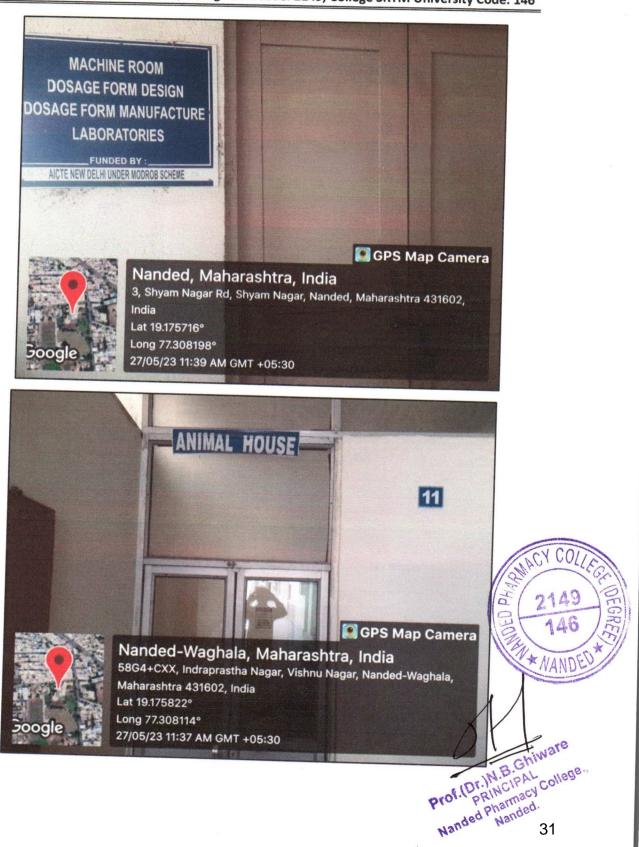

DISABLED-FRIENDLY ACCESS FOR PRINCIPAL'S CABIN, OFFICE, STAFFROOM, CLASSROOM AND LABORATORIES:

PRINCIPAL Nanded Pharmacy College, Nanded. 28