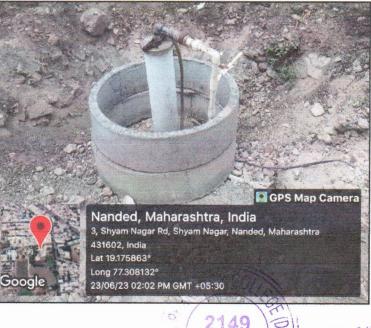

#### **BOREWELL IN THE COLLEGE:**

Prof. (Dr.)N.B. Ghiware PRINCIPAL PRINCIPAL Nanded Pharmacy College Nanded Pharmacy