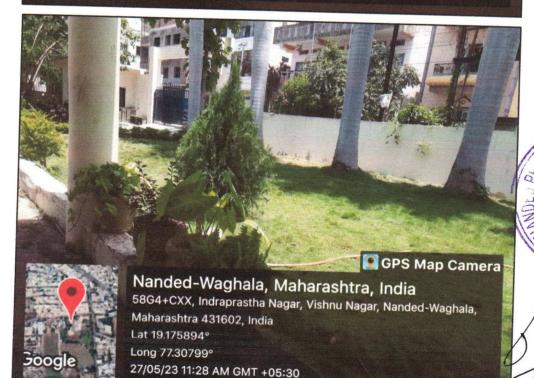

### **GREEN FOLIAGE IN THE COLLEGE CAMPUS:**

GPS Map Camera Nanded-Waghala, Maharashtra, India 58G4+CXX, Indraprastha Nagar, Vishnu Naga Nanded-Waghala, Maharashtra 431602, India Lat 19.175953 Long 77.307999" 27/05/23 11:23 AM GMT +05:30