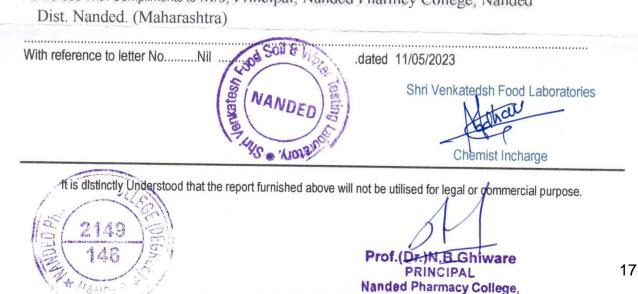

### REPORT ON CHEMICAL EXAMINATION OF WATER FOR DRINKING PURPOSES

Date of Collection 11/05/2023 Date of Receipt 11/05/2023

Date of Examination 11/05/2023

Analytical Result in mg/litre (except pH and Turbidity)

Source :- Filter Water

| Test                              | Results   | Acceptable limit | Permissible limit |  |
|-----------------------------------|-----------|------------------|-------------------|--|
| 1)Physical Appearance             | Clear     | Should be clear  | -                 |  |
| 2) Odour                          | Agreeable | Agreeable        | Agreeable         |  |
| 3) Turbidity (as N.T.U)           | 0.70      | 1                | 5                 |  |
| 4) pH                             | 6.54      | 6.5 to 8.5       | No. Relaxation    |  |
| 5) Chloride (as Cl)               | 21.00     | 250              | 1000              |  |
| 6) Nitrates (as No3)              | 0.10      | 45               | No. Relaxation    |  |
| 7) Nitrates (as No2)              | Traces    | Nil or Traces    | -                 |  |
| 8) Total hardness (as Caco 3)     | 32.00     | 200              | 600               |  |
| 9) Permanent hardness (as Caco 3) | Nil       | 100              | 200               |  |
| 10) Total Dissolved Solids        | 39.3      | 500              | 2000              |  |
| 11) Iron (as Fe)                  | Nil       | 0.3              | No Relaxation     |  |
| 12) Fluoride (as F)               | 0.29      | 1.0              | 1.5               |  |
| 13) Alkalinity                    | 36.00     | 200              | 600               |  |

Forwarded With Compliments to M/s, Principal, Nanded Pharmcy College, Nanded Dist. Nanded. (Maharashtra)

Nanded.