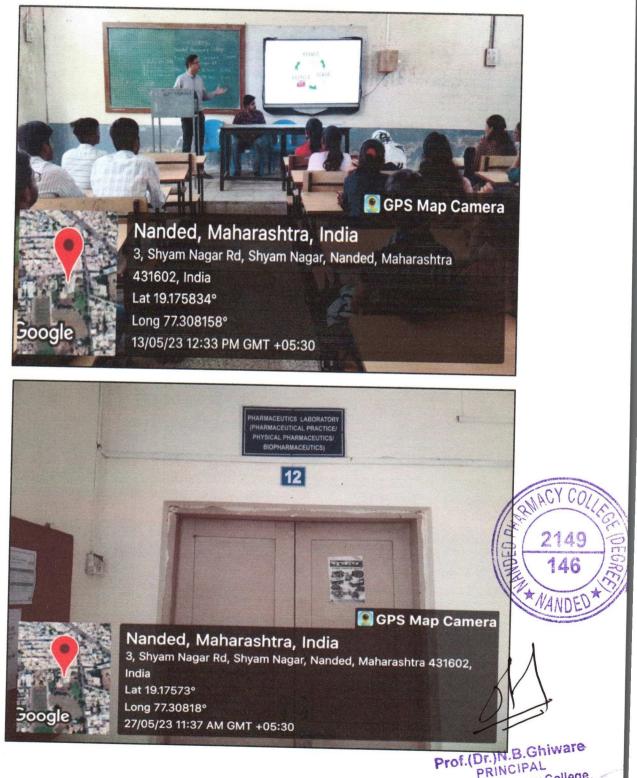

DISABLED-FRIENDLY ACCESS FOR PRINCIPAL'S CABIN, OFFICE, STAFFROOM, CLASSROOM AND LABORATORIES:

PRINCIPAL Nanded Pharmacy College, Nanded. 28