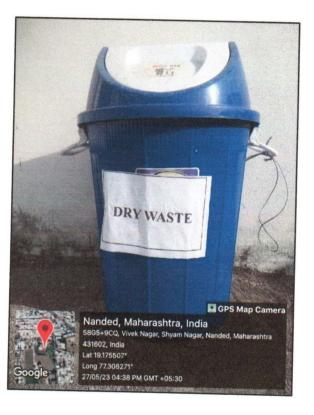

#### SOLID WASTE MANAGEMENT:

Prof.(Dr.)N.B.Ghiware PRINCIPAL Nanded Pharmacy College, Nanded. 6