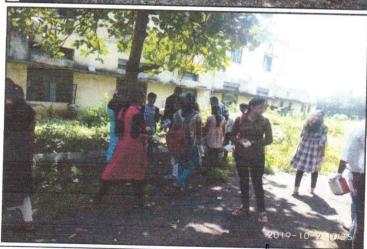

# NANDED PHARMACY COLLEGE

Shyam Nagar, Nanded - 431 605 Maharashtra India (19.175868,77.307992) Phone - 91 2462 254347 Tele fax No. 91 2462 254445 (O)

Visit: www.nandedpharmacycollege.org.in; Email: ssbesnpc146@gmail.com

Affiliated to Swami Ramanand Teerth Marathwada University, Nanded, www.srtmun.ac.in Approved by PCI & AICTE, New Delhi; College DTE Code: 2149; College SRTM University Code: 146

| Activity Report                                                                                                                                                                                                                                                                                                       |                                |                       |
|-----------------------------------------------------------------------------------------------------------------------------------------------------------------------------------------------------------------------------------------------------------------------------------------------------------------------|--------------------------------|-----------------------|
| Name of Activity: WORLD PHARMACIST DAY                                                                                                                                                                                                                                                                                |                                |                       |
| Date & Time of Activity:                                                                                                                                                                                                                                                                                              |                                |                       |
| Co-ordinator:                                                                                                                                                                                                                                                                                                         | Mr. V N Gunjkar                |                       |
| Organizing Department:                                                                                                                                                                                                                                                                                                | Pharmacist Association, Nanded |                       |
| In collaboration with:                                                                                                                                                                                                                                                                                                | Seminar Hall                   |                       |
| World Pharmacist Day was celebrated at Nanded Pharmacy Co on 25 <sup>th</sup> September 2018. On the occasion, <b>Members of Pharm Association</b> , Nanded visited the College. <b>Tree Plantation</b> was on in the college campus. The Speakers guided the students about pharmaceutical marketing and challenges. |                                | Members of Pharmacist |
| Photo:                                                                                                                                                                                                                                                                                                                | and challenges.                |                       |