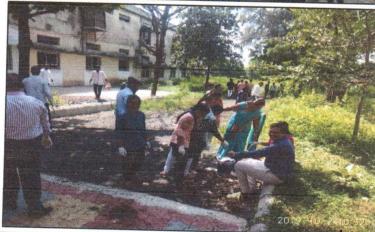

# NANDED PHARMACY COLLEGE

Shyam Nagar, Nanded - 431 605 Maharashtra India (19.175868,77.307992) Phone - 91 2462 254347 Tele fax No. 91 2462 254445 (O)

Visit: www.nandedpharmacycollege.org.in; Email: ssbesnpc146@gmail.com

Affiliated to Swami Ramanand Teerth Marathwada University, Nanded, www.srtmun.ac.in Approved by PCI & AICTE, New Delhi; College DTE Code: 2149; College SRTM University Code: 146

| Activity Report          |                                                                                                                                                                                                                                         |  |
|--------------------------|-----------------------------------------------------------------------------------------------------------------------------------------------------------------------------------------------------------------------------------------|--|
| Name of Activity:        | TREE PLANTATION DAY                                                                                                                                                                                                                     |  |
| Date & Time of Activity: | : 27/12/2019 11:00 am                                                                                                                                                                                                                   |  |
| Co-ordinator:            | Mr. V N Gunjkar                                                                                                                                                                                                                         |  |
| Organizing Department:   | All Departments                                                                                                                                                                                                                         |  |
| In collaboration with:   | NSS Team of College                                                                                                                                                                                                                     |  |
| Description:             | Tree Plantation Day was celebrated at Nanded Pharmacy College on 27 <sup>th</sup> December 2019. <b>Tree Plantation</b> was done in the college campus. Different medicinal plants and other plants were planted in the college garden. |  |
| Photo:                   |                                                                                                                                                                                                                                         |  |