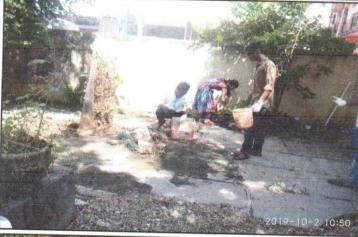

# NANDED PHARMACY COLLEGE

Shyam Nagar, Nanded - 431 605 Maharashtra India (19.175868,77.307992) Phone – 91 2462 254347 Tele fax No. 91 2462 254445 (O)

Visit: www.nandedpharmacycollege.org.in; Email: ssbesnpc146@gmail.com

Affiliated to Swami Ramanand Teerth Marathwada University, Nanded, www.srtmun.ac.in Approved by PCI & AICTE, New Delhi; College DTE Code: 2149; College SRTM University Code: 146

| Activity Report                                                                                                                                                                                                                                                                                                                                                |                               |                                                     |
|----------------------------------------------------------------------------------------------------------------------------------------------------------------------------------------------------------------------------------------------------------------------------------------------------------------------------------------------------------------|-------------------------------|-----------------------------------------------------|
| Name of Activity:                                                                                                                                                                                                                                                                                                                                              | REPUBLIC DAY                  |                                                     |
| Date & Time of Activity:                                                                                                                                                                                                                                                                                                                                       | 7: 26/01/2019 7:00 am         |                                                     |
| Co-ordinator:                                                                                                                                                                                                                                                                                                                                                  | Mr. D N Sanghai, Mr. A B Roge |                                                     |
| Organizing Department:                                                                                                                                                                                                                                                                                                                                         | t: All Departments            |                                                     |
| In collaboration with:                                                                                                                                                                                                                                                                                                                                         | NSS Team of College           |                                                     |
| Republic Day was celebrated at Nanded Pharmacy College of January 2019. Principal, Dr. N B Ghiware, hoisted National Flat teaching staff, non-teaching staff, B. Pharm & M. Pharm student the National Anthem with great enthusiasm. Later, Clean Ca Activity was carried out in the college campus. All the students & actively participated in the activity. |                               | hoisted National Flag. All & M. Pharm students sang |
| Photo:                                                                                                                                                                                                                                                                                                                                                         | participated in the activity. |                                                     |