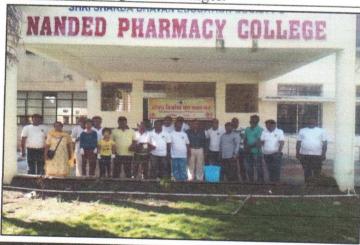

# NANDED PHARMACY COLLEGE

Shyam Nagar, Nanded - 431 605 Maharashtra India (19.175868,77.307992) Phone - 91 2462 254347 Tele fax No. 91 2462 254445 (O)

Visit: www.nandedpharmacycollege.org.in; Email: ssbesnpc146@gmail.com

Affiliated to Swami Ramanand Teerth Marathwada University, Nanded, www.srtmun.ac.in Approved by PCI & AICTE, New Delhi; College DTE Code: 2149; College SRTM University Code: 146

| Activity Report                                                                                                                                                                                                                                                                                                       |                                |                       |
|-----------------------------------------------------------------------------------------------------------------------------------------------------------------------------------------------------------------------------------------------------------------------------------------------------------------------|--------------------------------|-----------------------|
| Name of Activity: WORLD PHARMACIST DAY                                                                                                                                                                                                                                                                                |                                |                       |
| Date & Time of Activity:                                                                                                                                                                                                                                                                                              |                                |                       |
| Co-ordinator:                                                                                                                                                                                                                                                                                                         | Mr. V N Gunjkar                |                       |
| Organizing Department:                                                                                                                                                                                                                                                                                                | Pharmacist Association, Nanded |                       |
| In collaboration with:                                                                                                                                                                                                                                                                                                | Seminar Hall                   |                       |
| World Pharmacist Day was celebrated at Nanded Pharmacy Co on 25 <sup>th</sup> September 2018. On the occasion, <b>Members of Pharm Association</b> , Nanded visited the College. <b>Tree Plantation</b> was on in the college campus. The Speakers guided the students about pharmaceutical marketing and challenges. |                                | Members of Pharmacist |
| Photo:                                                                                                                                                                                                                                                                                                                | and challenges.                |                       |