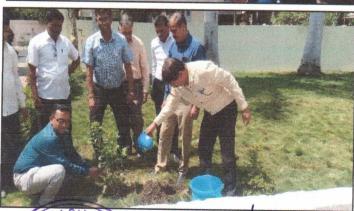

# NANDED PHARMACY COLLEGE

Shyam Nagar, Nanded - 431 605 Maharashtra India (19.175868,77.307992) Phone - 91 2462 254347 Tele fax No. 91 2462 254445 (O)

Visit: www.nandedpharmacycollege.org.in; Email: ssbesnpc146@gmail.com

Affiliated to Swami Ramanand Teerth Marathwada University, Nanded, www.srtmun.ac.in Approved by PCI & AICTE, New Delhi; College DTE Code: 2149; College SRTM University Code: 146

| Activity Report                                                                                                                                                                                                                                                                                                       |                                |                       |
|-----------------------------------------------------------------------------------------------------------------------------------------------------------------------------------------------------------------------------------------------------------------------------------------------------------------------|--------------------------------|-----------------------|
| Name of Activity: WORLD PHARMACIST DAY                                                                                                                                                                                                                                                                                |                                |                       |
| Date & Time of Activity:                                                                                                                                                                                                                                                                                              |                                |                       |
| Co-ordinator:                                                                                                                                                                                                                                                                                                         | Mr. V N Gunjkar                |                       |
| Organizing Department:                                                                                                                                                                                                                                                                                                | Pharmacist Association, Nanded |                       |
| In collaboration with:                                                                                                                                                                                                                                                                                                | Seminar Hall                   |                       |
| World Pharmacist Day was celebrated at Nanded Pharmacy Co on 25 <sup>th</sup> September 2018. On the occasion, <b>Members of Pharm Association</b> , Nanded visited the College. <b>Tree Plantation</b> was on in the college campus. The Speakers guided the students about pharmaceutical marketing and challenges. |                                | Members of Pharmacist |
| Photo:                                                                                                                                                                                                                                                                                                                | and challenges.                |                       |