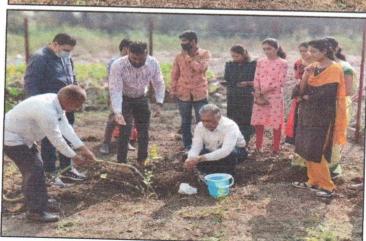

# NANDED PHARMACY COLLEGE

Shyam Nagar, Nanded - 431 605 Maharashtra India (19.175868,77.307992) Phone - 91 2462 254347 Tele fax No. 91 2462 254445 (O)

Visit: www.nandedpharmacycollege.org.in; Email: ssbesnpc146@gmail.com

Affiliated to Swami Ramanand Teerth Marathwada University, Nanded, www.srtmun.ac.in Approved by PCI & AICTE, New Delhi; College DTE Code: 2149; College SRTM University Code: 146

| Activity Report          |                                                                                                                                                                                                                                         |  |
|--------------------------|-----------------------------------------------------------------------------------------------------------------------------------------------------------------------------------------------------------------------------------------|--|
| Name of Activity:        | TREE PLANTATION DAY                                                                                                                                                                                                                     |  |
| Date & Time of Activity: | : 27/12/2019 11:00 am                                                                                                                                                                                                                   |  |
| Co-ordinator:            | Mr. V N Gunjkar                                                                                                                                                                                                                         |  |
| Organizing Department:   | All Departments                                                                                                                                                                                                                         |  |
| In collaboration with:   | NSS Team of College                                                                                                                                                                                                                     |  |
| Description:             | Tree Plantation Day was celebrated at Nanded Pharmacy College on 27 <sup>th</sup> December 2019. <b>Tree Plantation</b> was done in the college campus. Different medicinal plants and other plants were planted in the college garden. |  |
| Photo:                   |                                                                                                                                                                                                                                         |  |