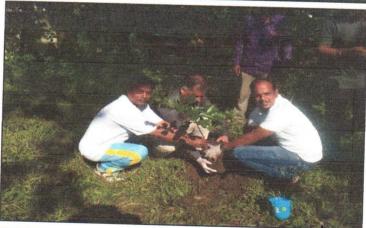

# NANDED PHARMACY COLLEGE

Shyam Nagar, Nanded - 431 605 Maharashtra India (19.175868,77.307992) Phone - 91 2462 254347 Tele fax No. 91 2462 254445 (O)

Visit: www.nandedpharmacycollege.org.in; Email: ssbesnpc146@gmail.com

Affiliated to Swami Ramanand Teerth Marathwada University, Nanded, www.srtmun.ac.in Approved by PCI & AICTE, New Delhi; College DTE Code: 2149; College SRTM University Code: 146

| Activity Report          |                                                                                                                                                                                                                                         |  |
|--------------------------|-----------------------------------------------------------------------------------------------------------------------------------------------------------------------------------------------------------------------------------------|--|
| Name of Activity:        | TREE PLANTATION DAY                                                                                                                                                                                                                     |  |
| Date & Time of Activity: | : 27/12/2019 11:00 am                                                                                                                                                                                                                   |  |
| Co-ordinator:            | Mr. V N Gunjkar                                                                                                                                                                                                                         |  |
| Organizing Department:   | All Departments                                                                                                                                                                                                                         |  |
| In collaboration with:   | NSS Team of College                                                                                                                                                                                                                     |  |
| Description:             | Tree Plantation Day was celebrated at Nanded Pharmacy College on 27 <sup>th</sup> December 2019. <b>Tree Plantation</b> was done in the college campus. Different medicinal plants and other plants were planted in the college garden. |  |
| Photo:                   |                                                                                                                                                                                                                                         |  |