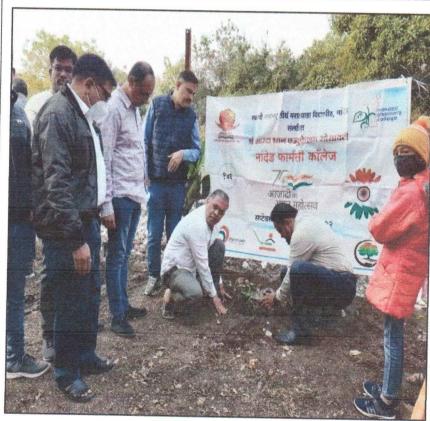

# NANDED PHARMACY COLLEGE

Shyam Nagar, Nanded - 431 605 Maharashtra India (19.175868,77.307992) Phone - 91 2462 254347 Tele fax No. 91 2462 254445 (O)

Visit: www.nandedpharmacycollege.org.in; Email: ssbesnpc146@gmail.com

Affiliated to Swami Ramanand Teerth Marathwada University, Nanded, www.srtmun.ac.in Approved by PCI & AICTE, New Delhi; College DTE Code: 2149; College SRTM University Code: 146

| Activity Report                                                                                                                                                                                                                                                                                                       |                                |                       |
|-----------------------------------------------------------------------------------------------------------------------------------------------------------------------------------------------------------------------------------------------------------------------------------------------------------------------|--------------------------------|-----------------------|
| Name of Activity: WORLD PHARMACIST DAY                                                                                                                                                                                                                                                                                |                                |                       |
| Date & Time of Activity:                                                                                                                                                                                                                                                                                              |                                |                       |
| Co-ordinator:                                                                                                                                                                                                                                                                                                         | Mr. V N Gunjkar                |                       |
| Organizing Department:                                                                                                                                                                                                                                                                                                | Pharmacist Association, Nanded |                       |
| In collaboration with:                                                                                                                                                                                                                                                                                                | Seminar Hall                   |                       |
| World Pharmacist Day was celebrated at Nanded Pharmacy Co on 25 <sup>th</sup> September 2018. On the occasion, <b>Members of Pharm Association</b> , Nanded visited the College. <b>Tree Plantation</b> was on in the college campus. The Speakers guided the students about pharmaceutical marketing and challenges. |                                | Members of Pharmacist |
| Photo:                                                                                                                                                                                                                                                                                                                | and challenges.                |                       |