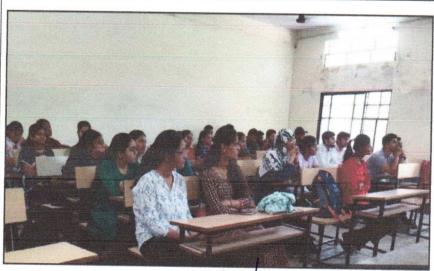

Affiliated to Swami Ramanand Teerth Marathwada University, Nanded, www.srtmun.ac.in Approved by PCI & AICTE, New Delhi; College DTE Code: 2149; College SRTM University Code: 146

| Activity Report                                                                                                                                                                                                                                                                                                       |                                |                       |
|-----------------------------------------------------------------------------------------------------------------------------------------------------------------------------------------------------------------------------------------------------------------------------------------------------------------------|--------------------------------|-----------------------|
| Name of Activity: WORLD PHARMACIST DAY                                                                                                                                                                                                                                                                                |                                |                       |
| Date & Time of Activity:                                                                                                                                                                                                                                                                                              |                                |                       |
| Co-ordinator:                                                                                                                                                                                                                                                                                                         | Mr. V N Gunjkar                |                       |
| Organizing Department:                                                                                                                                                                                                                                                                                                | Pharmacist Association, Nanded |                       |
| In collaboration with:                                                                                                                                                                                                                                                                                                | Seminar Hall                   |                       |
| World Pharmacist Day was celebrated at Nanded Pharmacy Co on 25 <sup>th</sup> September 2018. On the occasion, <b>Members of Pharm Association</b> , Nanded visited the College. <b>Tree Plantation</b> was on in the college campus. The Speakers guided the students about pharmaceutical marketing and challenges. |                                | Members of Pharmacist |
| Photo:                                                                                                                                                                                                                                                                                                                | and challenges.                |                       |

Prof.(Dr. N.B. Ghiware PRINCIPAL Nanded Pharmacy College, Nanded.