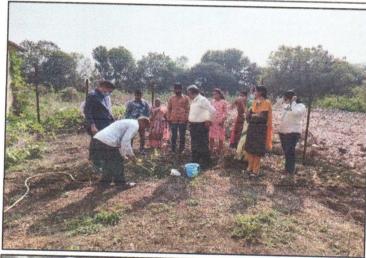

# NANDED PHARMACY COLLEGE

Shyam Nagar, Nanded - 431 605 Maharashtra India (19.175868,77.307992) Phone - 91 2462 254347 Tele fax No. 91 2462 254445 (O)

Visit: www.nandedpharmacycollege.org.in; Email: ssbesnpc146@gmail.com

Affiliated to Swami Ramanand Teerth Marathwada University, Nanded, www.srtmun.ac.in Approved by PCI & AICTE, New Delhi; College DTE Code: 2149; College SRTM University Code: 146

| Activity Report          |                                                                                                                                                                                                                                         |  |
|--------------------------|-----------------------------------------------------------------------------------------------------------------------------------------------------------------------------------------------------------------------------------------|--|
| Name of Activity:        | TREE PLANTATION DAY                                                                                                                                                                                                                     |  |
| Date & Time of Activity: | : 27/12/2019 11:00 am                                                                                                                                                                                                                   |  |
| Co-ordinator:            | Mr. V N Gunjkar                                                                                                                                                                                                                         |  |
| Organizing Department:   | All Departments                                                                                                                                                                                                                         |  |
| In collaboration with:   | NSS Team of College                                                                                                                                                                                                                     |  |
| Description:             | Tree Plantation Day was celebrated at Nanded Pharmacy College on 27 <sup>th</sup> December 2019. <b>Tree Plantation</b> was done in the college campus. Different medicinal plants and other plants were planted in the college garden. |  |
| Photo:                   |                                                                                                                                                                                                                                         |  |