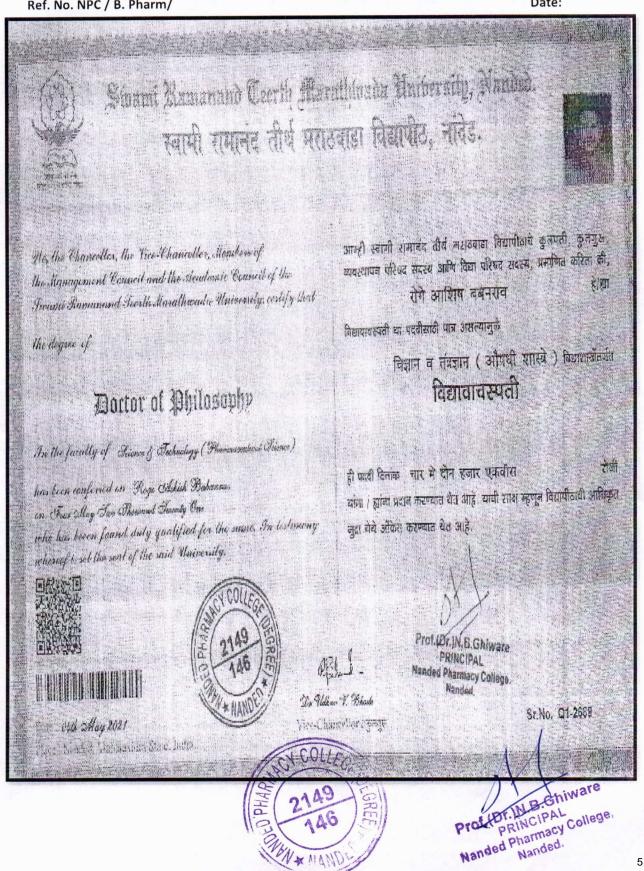

#### Ph.D. Degree Certificate of Dr.S.N Firke

Shri Sharda Bhavan Education Society's

Affiliated to Swami Ramanand Teerth Marathwada University, Nanded, www.srtmun.ac.in Approved by PCI & AICTE, New Delhi; College DTE Code: 2149; College SRTM University Code: 146

Ref. No. NPC / B. Pharm/

# Doctor of Philosophy

Les the freutly of Gaine & Tochwolegy ( Thannaconties)

has been conferred on Finds Sugar Nareshoad con Four May Fine Toward Twenty Con who has been found duly qualified for the same. In lestimony whereof is set the seal of the said University.

Date: 04th May 2021

Place: Nandod, Maharashtia State

Vice-Chancellar / To-ja

आम्ही स्वामी रामानंद तीर्य मराठवाडा विद्यापीठाचे कुलपती, कुलजुरू, व्यवस्थापन परिषद सदस्य आणि विद्या परिषद सदस्य, प्रमाणित करिता की. हे/ह्या

फिरके सागर नरेशराव

विद्यावाचस्पती या पदवीसाठी पात्र असल्यामुळे

विज्ञान व तंत्रज्ञान (फार्मास्युटीक्स ) विवाशास्त्रेतर्गत विद्याचाचस्पती

ही पदवी दिशांक चार मे दोन हजार एकवीस यांना / ह्यांना प्रदान करण्यात येत आहे. वाची ताक म्हणून विद्यापीठाची आधिकृत भूदा येथे ओंकेत करण्यात येत आहे.