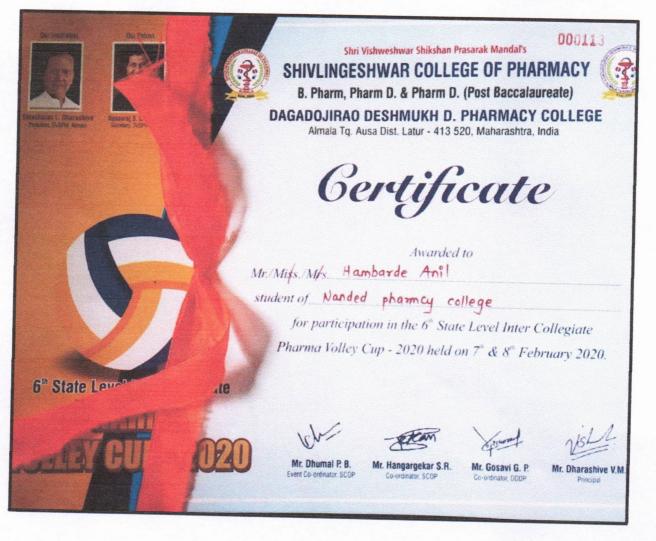

#### **INDEX**

| Sr. No | Particular                                                      | Page<br>Number |
|--------|-----------------------------------------------------------------|----------------|
| 1      | Participation Certificate of Student in State Level Volley Cup. | 1              |
|        |                                                                 | 2              |
|        |                                                                 | 3              |
|        |                                                                 | 4              |

Ref. No. NPC / B. Pharm/

Date:

Students of Nanded Pharmacy College participate in State Level Inter Collegiate Pharma Volley Cup every year. However, the team did not get any prize in the State/University level sports event.