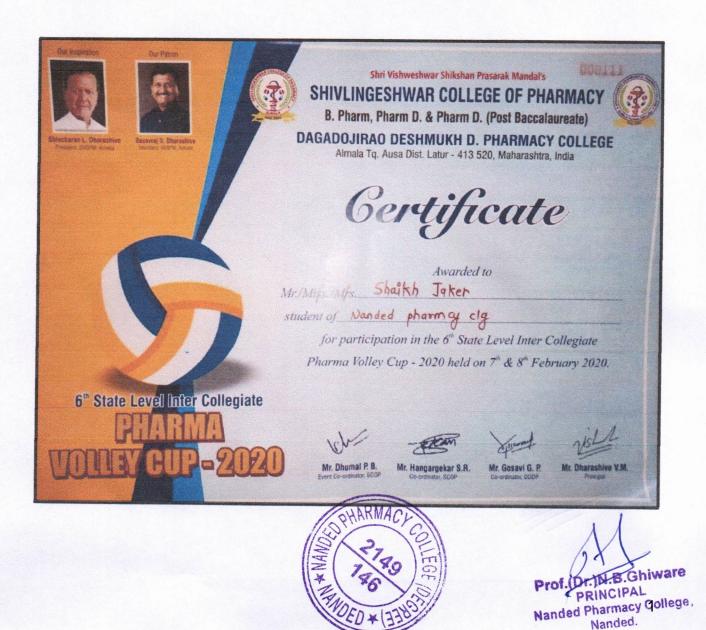

#### **INDEX**

| Sr. No | Particular                                                      | Page<br>Number |
|--------|-----------------------------------------------------------------|----------------|
| 1      | Participation Certificate of Student in State Level Volley Cup. | 1              |
|        |                                                                 | 2              |
|        |                                                                 | 3              |
|        |                                                                 | 4              |

Ref. No. NPC / B. Pharm/

Date:

Students of Nanded Pharmacy College participate in State Level Inter Collegiate Pharma Volley Cup every year. However, the team did not get any prize in the State/University level sports event.