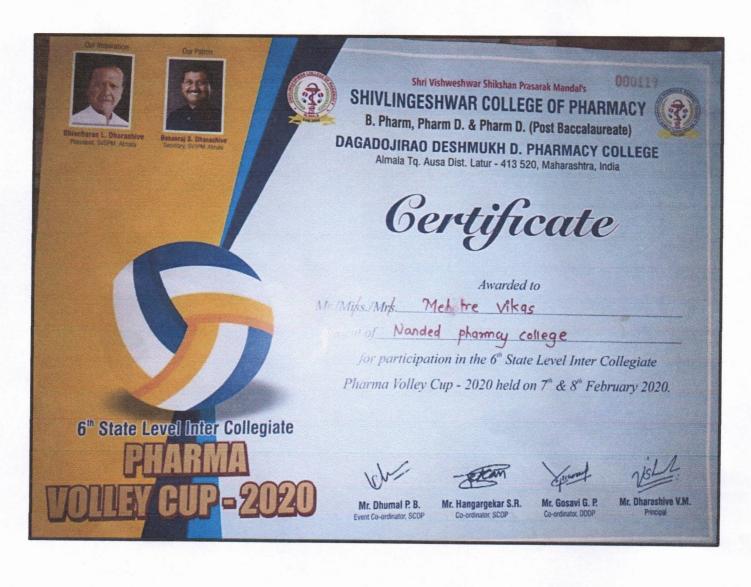

#### **INDEX**

| Sr. No | Particular                                                      | Page<br>Number |
|--------|-----------------------------------------------------------------|----------------|
| 1      | Participation Certificate of Student in State Level Volley Cup. | 1              |
|        |                                                                 | 2              |
|        |                                                                 | 3              |
|        |                                                                 | 4              |

Ref. No. NPC / B. Pharm/

Date:

Students of Nanded Pharmacy College participate in State Level Inter Collegiate Pharma Volley Cup every year. However, the team did not get any prize in the State/University level sports event.