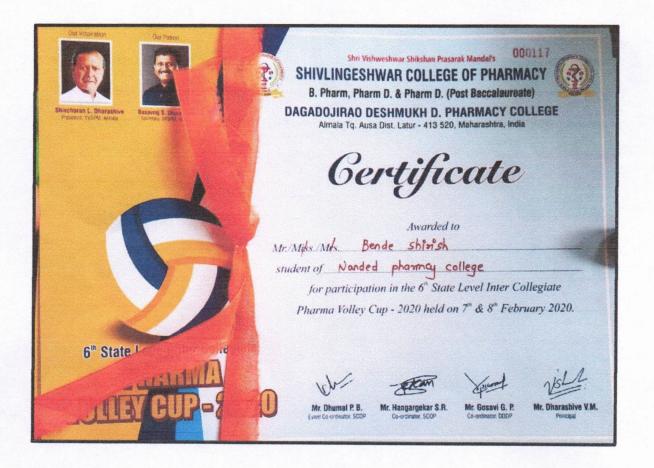

#### **INDEX**

| Sr. No | Particular                                                      | Page<br>Number |
|--------|-----------------------------------------------------------------|----------------|
| 1      | Participation Certificate of Student in State Level Volley Cup. | 1              |
|        |                                                                 | 2              |
|        |                                                                 | 3              |
|        |                                                                 | 4              |

Ref. No. NPC / B. Pharm/

Date:

Students of Nanded Pharmacy College participate in State Level Inter Collegiate Pharma Volley Cup every year. However, the team did not get any prize in the State/University level sports event.