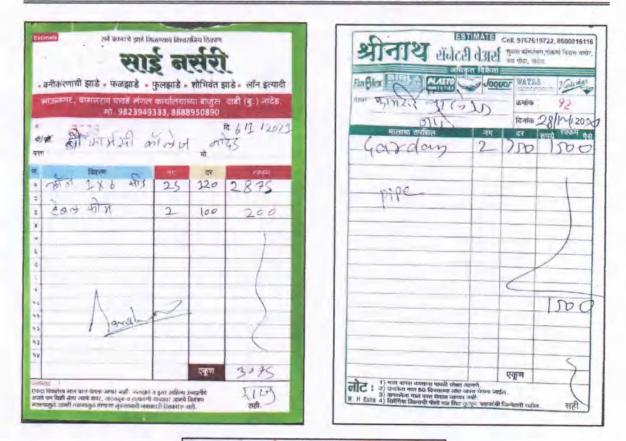

#### **b) BILLS FOR THE PURCHASE OF EQUIPMENTS**

#### 1. Alternate Sources of Energy and Energy Conservation Measures:

#### **INVERTER BATERIES**

| Sen Nagar                                                                                                                                                                     | Tax II               | TVOICE                                                                                                     |                                              |                                       |                        |                  |
|-------------------------------------------------------------------------------------------------------------------------------------------------------------------------------|----------------------|------------------------------------------------------------------------------------------------------------|----------------------------------------------|---------------------------------------|------------------------|------------------|
| Sen Nanar                                                                                                                                                                     |                      | Invoice No.                                                                                                |                                              | Dated                                 |                        |                  |
| ew Mondha                                                                                                                                                                     |                      | PE-2021-27                                                                                                 | 6                                            | 18-Nov-                               |                        |                  |
| anded                                                                                                                                                                         |                      | Delivery Note                                                                                              |                                              | Mode/Te                               | rms of Paymen          | 1                |
| STINUIN 27AASEP7444E1ZR                                                                                                                                                       |                      | A malanta Da                                                                                               |                                              | -                                     |                        |                  |
| Tale Name Maharashtra Code 27                                                                                                                                                 |                      | Supplier's Re<br>2805                                                                                      | 1                                            | Other Re                              | erence(s)              | -                |
| Mail chintawar sumantigigmail.com                                                                                                                                             |                      | Buyer's Order                                                                                              | No                                           | Dated                                 | _                      |                  |
| ANDED PHARMACY COLLEGE                                                                                                                                                        |                      |                                                                                                            |                                              | Oalen                                 |                        |                  |
| Sham Nagar, Nanded - 431605 Maharashtra India<br>State Name Maharashtra. Code 27                                                                                              |                      | Despatch Document No. Delivery Note Dat                                                                    |                                              | ole Date                              |                        |                  |
|                                                                                                                                                                               |                      | Despatched through Destination                                                                             |                                              |                                       |                        |                  |
|                                                                                                                                                                               |                      | Terms of Dein                                                                                              | reny                                         | -                                     |                        |                  |
|                                                                                                                                                                               |                      |                                                                                                            |                                              |                                       |                        |                  |
| Suver of other than consignee)                                                                                                                                                |                      |                                                                                                            |                                              | Napeto I                              | Harmery I              | 1                |
| NANDED PHARMACY COLLEGE                                                                                                                                                       |                      |                                                                                                            |                                              | 1                                     | 511110,<br>12 200      | 1                |
| Shyam Nagar, Nanded - 431605, Mahar<br>State Name Maharashtra, Code                                                                                                           | ashtra India         |                                                                                                            |                                              | Inword No.                            | 6-202                  | 1.7.8            |
| Manarashtra Cope                                                                                                                                                              | 21                   |                                                                                                            |                                              |                                       | 410041-                |                  |
|                                                                                                                                                                               |                      |                                                                                                            |                                              |                                       | 1. Ku                  |                  |
|                                                                                                                                                                               |                      |                                                                                                            |                                              |                                       |                        |                  |
| S Description of Goods H                                                                                                                                                      | HSN/SAC GS           | T Quantity                                                                                                 | Rate p                                       | er Disc %                             | Amount                 |                  |
| ×                                                                                                                                                                             | Ra                   | te                                                                                                         | 5                                            |                                       |                        | r                |
| Autobat IT 166 Battery at                                                                                                                                                     | 507 28               | % 24 Noe                                                                                                   | 6,953 13 N                                   | ios.                                  | 1,66,875.12            | 16124 12         |
| 2000                                                                                                                                                                          |                      |                                                                                                            | Y                                            |                                       |                        |                  |
| CGST                                                                                                                                                                          |                      |                                                                                                            |                                              | 1 Stern                               | 23,362.52 23,362.52    | A25 .            |
| Leta Rounding Off                                                                                                                                                             |                      |                                                                                                            |                                              | 1                                     | (-)0.16                | A. P. LAND       |
|                                                                                                                                                                               |                      |                                                                                                            |                                              |                                       |                        |                  |
|                                                                                                                                                                               |                      |                                                                                                            |                                              | 1                                     |                        |                  |
| Total<br>Amount Chargeable (in words)                                                                                                                                         |                      | 24 Nos                                                                                                     |                                              |                                       | 2,13,600.00<br>E & O.E | \$ <sup>10</sup> |
| INR Two Lakh Thirteen Thousand Six                                                                                                                                            | Hundred Onl          | v                                                                                                          |                                              |                                       |                        | 4. 6. 1          |
| Declaration<br>We declare that this invoice shows the actual<br>goods described and that all particulars are in<br>corried<br>white 45 2m14 /RS 2/3/62/ SUBJE<br>and Corrient | price of the nue and | Company's Bank<br>Sanin Name<br>Ne No.<br>Branch & IFE Con<br>D JURISDICTIOI<br>enersted Invoice<br>53 = 0 | Hdfe Ban<br>50200037<br>de Nanded A<br>fer l | 617760<br>E HDFC00010<br>Mrs. PADMA E | H6<br>NTERPRISES       | ~                |
| 26 11 1202)                                                                                                                                                                   | He                   | 20                                                                                                         | in ner                                       | 1                                     | ALC: CAR               |                  |