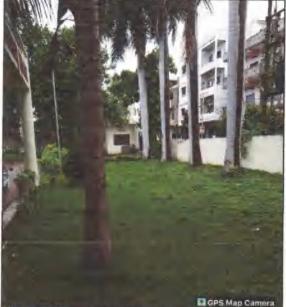

#### **GREEN FOLIAGE IN THE COLLEGE CAMPUS:**

GPS Map Cam ded-Waghala, Maharashtra, India A-CXX Indropresina Nagar, Vidnu Nagar, Nanded-Weghala, rawhra Astronov, Meda #1750172 27506174 PM GMT + Instato