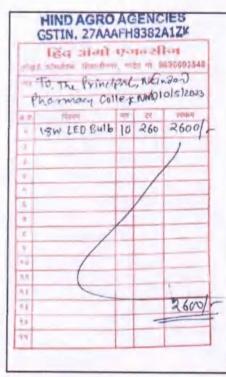

Affiliated to Swami Ramanand Teerth Marathwada University, Nanded, <u>www.srtmun.ac.in</u> Approved by PCI & AICTE, New Delhi; College DTE Code: 2149; College SRTM University Code: 146

| HESE ACRO                                                                                                                               | 1G   | Chic.     | IES   |   |  |  |  |
|-----------------------------------------------------------------------------------------------------------------------------------------|------|-----------|-------|---|--|--|--|
| CSTIN, 27AAAPHO3C2ANAP<br>Rist sten to an associate<br>mat another (the day of a second state<br>Principal, pedice a 15-04-23<br>Aarded |      |           |       |   |  |  |  |
| Nanded thermany conege,                                                                                                                 |      |           |       |   |  |  |  |
| + LED Bulb 18W                                                                                                                          | 25   | 260       | 6500  | 5 |  |  |  |
| + LED Bull 12N                                                                                                                          | 17   | 170       | 2890  |   |  |  |  |
| LEP Bull 15 Ba                                                                                                                          | 8    | 190       | 1520- | - |  |  |  |
| 60×8 Serens                                                                                                                             | 5    | 15<br>Box | 75-   | - |  |  |  |
| · Casing Box                                                                                                                            | 50   | 10        | 500   | 1 |  |  |  |
| WINE 1.0052                                                                                                                             | 50   | 450       | 225   | 1 |  |  |  |
| ** Flexible Pipe                                                                                                                        | 15   | 6         | 90    | - |  |  |  |
| 10 - 15 - 14                                                                                                                            | 15:1 | MAIN      | 13035 |   |  |  |  |
| Tape<br>Tape<br>To Flexible Pipe<br>The Alter<br>To Part                                                                                | 20   | P.F.      | PENSA |   |  |  |  |
| m Kall                                                                                                                                  | In L |           |       |   |  |  |  |
| 1.013                                                                                                                                   |      |           |       |   |  |  |  |

150

Nanded Pharmacy College Nanded.

#### LED BULBS