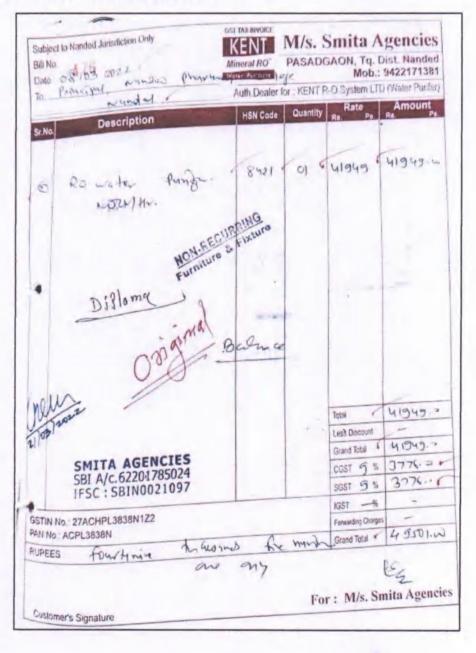

#### **b) BILLS FOR THE PURCHASE OF EQUIPMENTS**

#### 1. Alternate Sources of Energy and Energy Conservation Measures:

#### **INVERTER BATERIES**

| Sen Nagar                                                                                                                                                                     | Tax II               | TVOICE                                                                                                     |                                              |                                       |                        |                  |
|-------------------------------------------------------------------------------------------------------------------------------------------------------------------------------|----------------------|------------------------------------------------------------------------------------------------------------|----------------------------------------------|---------------------------------------|------------------------|------------------|
| Sen Nanar                                                                                                                                                                     |                      | Invoice No.                                                                                                |                                              | Dated                                 |                        |                  |
| ew Mondha                                                                                                                                                                     |                      | PE-2021-27                                                                                                 | 6                                            | 18-Nov-                               |                        |                  |
| anded                                                                                                                                                                         |                      | Delivery Note                                                                                              |                                              | Mode/Te                               | rms of Paymen          | 1                |
| STINUIN 27AASEP7444E1ZR                                                                                                                                                       |                      | A malanta Da                                                                                               |                                              | -                                     |                        |                  |
| Tale Name Maharashtra Code 27                                                                                                                                                 |                      | Supplier's Re<br>2805                                                                                      | 1                                            | Other Re                              | erence(s)              | -                |
| Mail chintawar sumantigigmail.com                                                                                                                                             |                      | Buyer's Order                                                                                              | No                                           | Dated                                 | _                      |                  |
| ANDED PHARMACY COLLEGE                                                                                                                                                        |                      |                                                                                                            |                                              | Oalen                                 |                        |                  |
| Sham Nagar, Nanded - 431605 Maharashtra India<br>State Name Maharashtra. Code 27                                                                                              |                      | Despatch Document No. Delivery Note Dat                                                                    |                                              | ole Date                              |                        |                  |
|                                                                                                                                                                               |                      | Despatched through Destination                                                                             |                                              |                                       |                        |                  |
|                                                                                                                                                                               |                      | Terms of Dein                                                                                              | reny                                         | -                                     |                        |                  |
|                                                                                                                                                                               |                      |                                                                                                            |                                              |                                       |                        |                  |
| Suver of other than consignee)                                                                                                                                                |                      |                                                                                                            |                                              | Napeto I                              | Harmery I              | 1                |
| NANDED PHARMACY COLLEGE                                                                                                                                                       |                      |                                                                                                            |                                              | 1                                     | 511110,<br>12 200      | 1                |
| Shyam Nagar, Nanded - 431605, Mahar<br>State Name Maharashtra, Code                                                                                                           | ashtra India         |                                                                                                            |                                              | Inword No.                            | 6-202                  | 1.7.8            |
| Manarashtra Cope                                                                                                                                                              | 21                   |                                                                                                            |                                              |                                       | 410041-                |                  |
|                                                                                                                                                                               |                      |                                                                                                            |                                              |                                       | 1. Ku                  |                  |
|                                                                                                                                                                               |                      |                                                                                                            |                                              |                                       |                        |                  |
| S Description of Goods H                                                                                                                                                      | HSN/SAC GS           | T Quantity                                                                                                 | Rate p                                       | er Disc %                             | Amount                 |                  |
| ×                                                                                                                                                                             | Ra                   | te                                                                                                         | 5                                            |                                       |                        | r                |
| Autobat IT 166 Battery at                                                                                                                                                     | 507 28               | % 24 Noe                                                                                                   | 6,953 13 N                                   | ios.                                  | 1,66,875.12            | 16124 12         |
| 2000                                                                                                                                                                          |                      |                                                                                                            | Y                                            |                                       |                        |                  |
| CGST                                                                                                                                                                          |                      |                                                                                                            |                                              | 1 Stern                               | 23,362.52 23,362.52    | A25 .            |
| Leta Rounding Off                                                                                                                                                             |                      |                                                                                                            |                                              | 1                                     | (-)0.16                | A. P. LAND       |
|                                                                                                                                                                               |                      |                                                                                                            |                                              |                                       |                        |                  |
|                                                                                                                                                                               |                      |                                                                                                            |                                              | 1                                     |                        |                  |
| Total<br>Amount Chargeable (in words)                                                                                                                                         |                      | 24 Nos                                                                                                     |                                              |                                       | 2,13,600.00<br>E & O.E | \$ <sup>10</sup> |
| INR Two Lakh Thirteen Thousand Six                                                                                                                                            | Hundred Onl          | v                                                                                                          |                                              |                                       |                        | 4. 6. 1          |
| Declaration<br>We declare that this invoice shows the actual<br>goods described and that all particulars are in<br>corried<br>white 45 2m14 /RS 2/3/62/ SUBJE<br>and Corrient | price of the nue and | Company's Bank<br>Sanin Name<br>Ne No.<br>Branch & IFE Con<br>D JURISDICTIOI<br>enersted Invoice<br>53 = 0 | Hdfe Ban<br>50200037<br>de Nanded A<br>fer l | 617760<br>E HDFC00010<br>Mrs. PADMA E | H6<br>NTERPRISES       | ~                |
| 26 11 1202)                                                                                                                                                                   | He                   | 20                                                                                                         | in ner                                       | 1                                     | ALC: CAR               |                  |