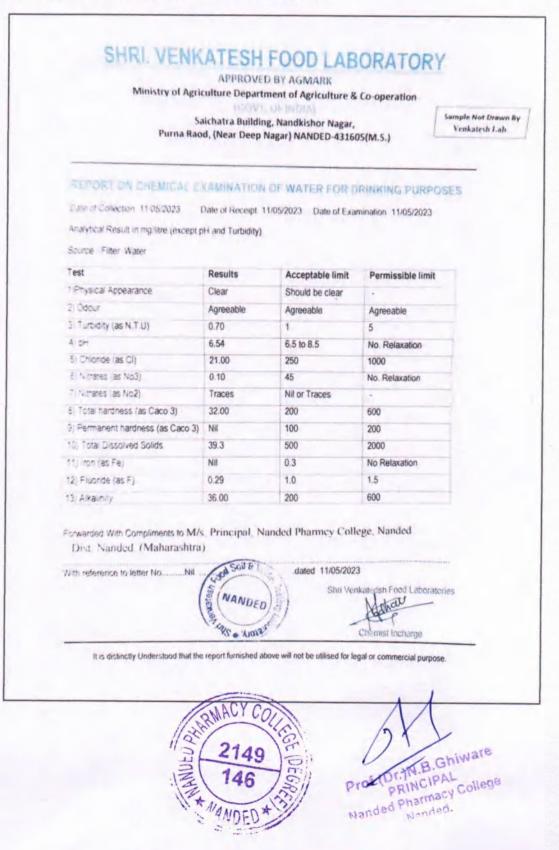

#### **b) BILLS FOR THE PURCHASE OF EQUIPMENTS**

#### 1. Alternate Sources of Energy and Energy Conservation Measures:

#### **INVERTER BATERIES**

| Sen Nagar                                                                                                                                                                     | Tax II               | TVOICE                                                                                                     |                                              |                                       |                        |                  |
|-------------------------------------------------------------------------------------------------------------------------------------------------------------------------------|----------------------|------------------------------------------------------------------------------------------------------------|----------------------------------------------|---------------------------------------|------------------------|------------------|
| Sen Nanar                                                                                                                                                                     |                      | Invoice No.                                                                                                |                                              | Dated                                 |                        |                  |
| ew Mondha                                                                                                                                                                     |                      | PE-2021-27                                                                                                 | 6                                            | 18-Nov-                               |                        |                  |
| anded                                                                                                                                                                         |                      | Delivery Note                                                                                              |                                              | Mode/Te                               | rms of Paymen          | 1                |
| STINUIN 27AASEP7444E1ZR                                                                                                                                                       |                      | A malanta Da                                                                                               |                                              | -                                     |                        |                  |
| Tale Name Maharashtra Code 27                                                                                                                                                 |                      | Supplier's Re<br>2805                                                                                      | 1                                            | Other Re                              | erence(s)              | -                |
| Mail chintawar sumantigigmail.com                                                                                                                                             |                      | Buyer's Order                                                                                              | No                                           | Dated                                 | _                      |                  |
| ANDED PHARMACY COLLEGE                                                                                                                                                        |                      |                                                                                                            |                                              | Oalen                                 |                        |                  |
| Sham Nagar, Nanded - 431605 Maharashtra India<br>State Name Maharashtra. Code 27                                                                                              |                      | Despatch Document No. Delivery Note Dat                                                                    |                                              | ole Date                              |                        |                  |
|                                                                                                                                                                               |                      | Despatched through Destination                                                                             |                                              |                                       |                        |                  |
|                                                                                                                                                                               |                      | Terms of Dein                                                                                              | reny                                         | -                                     |                        |                  |
|                                                                                                                                                                               |                      |                                                                                                            |                                              |                                       |                        |                  |
| Suver of other than consignee)                                                                                                                                                |                      |                                                                                                            |                                              | Napeto I                              | Harmery I              | 1                |
| NANDED PHARMACY COLLEGE                                                                                                                                                       |                      |                                                                                                            |                                              | 1                                     | 511110,<br>12 200      | 1                |
| Shyam Nagar, Nanded - 431605, Mahar<br>State Name Maharashtra, Code                                                                                                           | ashtra India         |                                                                                                            |                                              | Inword No.                            | 6-202                  | 1.7.8            |
| Manarashtra Cope                                                                                                                                                              | 21                   |                                                                                                            |                                              |                                       | 410041-                |                  |
|                                                                                                                                                                               |                      |                                                                                                            |                                              |                                       | 1. Ku                  |                  |
|                                                                                                                                                                               |                      |                                                                                                            |                                              |                                       |                        |                  |
| S Description of Goods H                                                                                                                                                      | HSN/SAC GS           | T Quantity                                                                                                 | Rate p                                       | er Disc %                             | Amount                 |                  |
| ×                                                                                                                                                                             | Ra                   | te                                                                                                         | 5                                            |                                       |                        | r                |
| Autobat IT 166 Battery at                                                                                                                                                     | 507 28               | % 24 Noe                                                                                                   | 6,953 13 N                                   | ios.                                  | 1,66,875.12            | 16124 12         |
| 2000                                                                                                                                                                          |                      |                                                                                                            | Y                                            |                                       |                        |                  |
| CGST                                                                                                                                                                          |                      |                                                                                                            |                                              | 1 Stern                               | 23,362.52 23,362.52    | A25 .            |
| Leta Rounding Off                                                                                                                                                             |                      |                                                                                                            |                                              | 1                                     | (-)0.16                | A. P. LAND       |
|                                                                                                                                                                               |                      |                                                                                                            |                                              |                                       |                        |                  |
|                                                                                                                                                                               |                      |                                                                                                            |                                              | 1                                     |                        |                  |
| Total<br>Amount Chargeable (in words)                                                                                                                                         |                      | 24 Nos                                                                                                     |                                              |                                       | 2,13,600.00<br>E & O.E | \$ <sup>10</sup> |
| INR Two Lakh Thirteen Thousand Six                                                                                                                                            | Hundred Onl          | v                                                                                                          |                                              |                                       |                        | 4. 6. 1          |
| Declaration<br>We declare that this invoice shows the actual<br>goods described and that all particulars are in<br>corried<br>white 45 2m14 /RS 2/3/62/ SUBJE<br>and Corrient | price of the nue and | Company's Bank<br>Sanin Name<br>Ne No.<br>Branch & IFE Con<br>D JURISDICTIOI<br>enersted Invoice<br>53 = 0 | Hdfe Ban<br>50200037<br>de Nanded A<br>fer l | 617760<br>E HDFC00010<br>Mrs. PADMA E | H6<br>NTERPRISES       | ~                |
| 26 11 1202)                                                                                                                                                                   | He                   | 20                                                                                                         | in ner                                       | 1                                     | ALC: CAR               |                  |