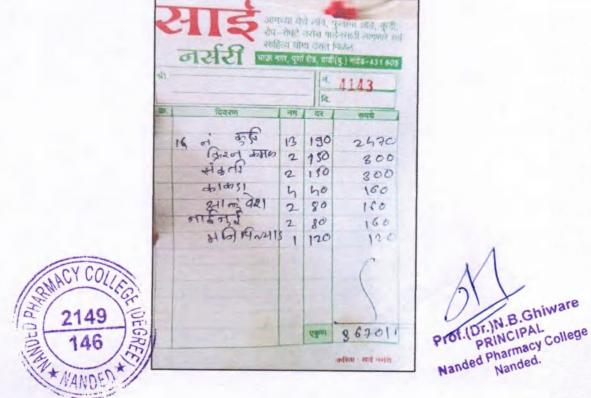

Affiliated to Swami Ramanand Teerth Marathwada University, Nanded, <u>www.srtmun.ac.in</u> Approved by PCI & AICTE, New Delhi; College DTE Code: 2149; College SRTM University Code: 146

| HESE ACRO                                                                                                                               | 1G   | Chic.     | IES   |   |  |  |  |
|-----------------------------------------------------------------------------------------------------------------------------------------|------|-----------|-------|---|--|--|--|
| CSTIN, 27AAAPHO3C2ANAP<br>Rist sten to an associate<br>mat another (the day of a second state<br>Principal, pedice a 15-04-23<br>Aarded |      |           |       |   |  |  |  |
| Nanded thermany conege,                                                                                                                 |      |           |       |   |  |  |  |
| + LED Bulb 18W                                                                                                                          | 25   | 260       | 6500  | 5 |  |  |  |
| + LED Bull 12N                                                                                                                          | 17   | 170       | 2890  |   |  |  |  |
| LEP Bull 15 Ba                                                                                                                          | 8    | 190       | 1520- | - |  |  |  |
| 60×8 Serens                                                                                                                             | 5    | 15<br>Box | 75-   | - |  |  |  |
| · Casing Box                                                                                                                            | 50   | 10        | 500   | 1 |  |  |  |
| WINE 1.0052                                                                                                                             | 50   | 450       | 225   | 1 |  |  |  |
| ** Flexible Pipe                                                                                                                        | 15   | 6         | 90    | - |  |  |  |
| 10 - 15 - 14                                                                                                                            | 15:1 | MAIN      | 13035 |   |  |  |  |
| Tape<br>Tape<br>To Flexible Pipe<br>The Alter<br>To Part                                                                                | 20   | P.F.      | PENSA |   |  |  |  |
| m Kall                                                                                                                                  | In L |           |       |   |  |  |  |
| 1.013                                                                                                                                   |      |           |       |   |  |  |  |

150

Nanded Pharmacy College Nanded.