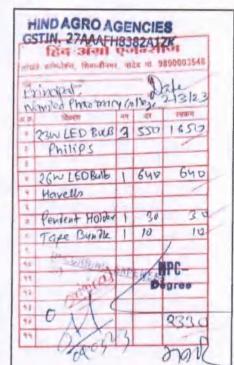

Affiliated to Swami Ramanand Teerth Marathwada University, Nanded, <u>www.srtmun.ac.in</u> Approved by PCI & AICTE, New Delhi; College DTE Code: 2149; College SRTM University Code: 146

| HESE ACRO                                                                                                                               | 1G   | Chic.     | IES   |   |  |  |  |
|-----------------------------------------------------------------------------------------------------------------------------------------|------|-----------|-------|---|--|--|--|
| CSTIN, 27AAAPHO3C2ANAP<br>Rist sten to an associate<br>mat another (the day of a second state<br>Principal, pedice a 15-04-23<br>Aarded |      |           |       |   |  |  |  |
| Nanded thermany conege,                                                                                                                 |      |           |       |   |  |  |  |
| + LED Bulb 18W                                                                                                                          | 25   | 260       | 6500  | 5 |  |  |  |
| + LED Bull 12N                                                                                                                          | 17   | 170       | 2890  |   |  |  |  |
| LEP Bull 15 Ba                                                                                                                          | 8    | 190       | 1520- | - |  |  |  |
| 60×8 Serens                                                                                                                             | 5    | 15<br>Box | 75-   | - |  |  |  |
| · Casing Box                                                                                                                            | 50   | 10        | 500   | 1 |  |  |  |
| WINE 1.0052                                                                                                                             | 50   | 450       | 225   | 1 |  |  |  |
| ** Flexible Pipe                                                                                                                        | 15   | 6         | 90    | - |  |  |  |
| 10 - 15 - 14                                                                                                                            | 15:1 | MAIN      | 13035 |   |  |  |  |
| Tape<br>Tape<br>To Flexible Pipe<br>The Alter<br>To Part                                                                                | 20   | P.F.      | PENSA |   |  |  |  |
| m Kall                                                                                                                                  | In L |           |       |   |  |  |  |
| 1.013                                                                                                                                   |      |           |       |   |  |  |  |

150

Nanded Pharmacy College Nanded.

#### LED BULBS