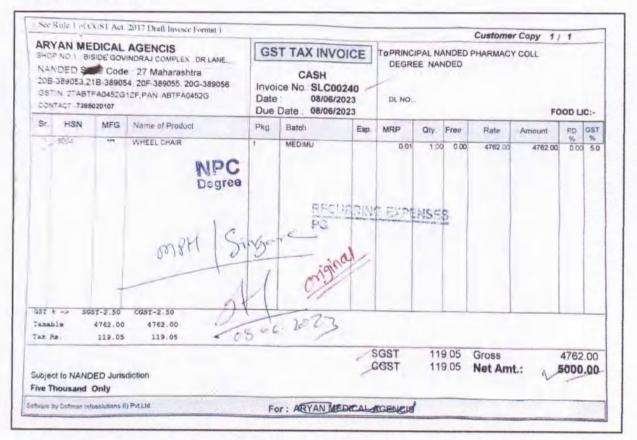

Affiliated to Swami Ramanand Teerth Marathwada University, Nanded, <u>www.srtmun.ac.in</u> Approved by PCI & AICTE, New Delhi; College DTE Code: 2149; College SRTM University Code: 146

WHEEL CHAIR:

#### **PROVISION FOR ENQUIRY AND INFORMATION:**

• Contact No. for Differently-Abled Students/ Parents:

9422173899

8208064396

9822671619

Prof.(Dr.)N.B.Ghiware PRINCIPAL Nanded Pharmacy College

NANDED PHARMACY COLLEGE